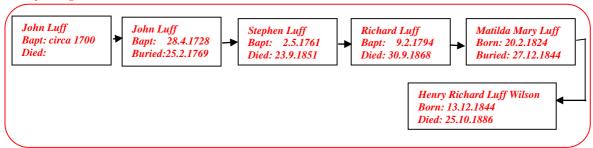

## **Family Lineage:**

Alice Lilian Wilson was born in Rotherhithe, Surrey on  $30^{th}$  November, 1874. She is the daughter of Henry and Marian Wilson. She was a twin with her brother John Percy Stevens Wilson.