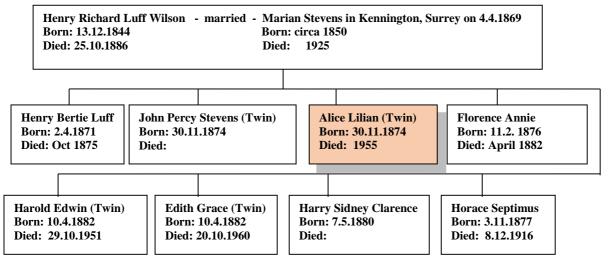

## **Family Lineage:**

Alice Lilian Wilson was born in Rotherhithe, Surrey on  $30^{th}$  November, 1874. She is the daughter of Henry and Marian Wilson. She was a twin with her brother John Percy Stevens Wilson.

Alice's father died at 90 Plough Road, Rotherhithe, Surrey on 25th October, 1886.

The 1901 Census shows Alice, now aged 26 and single, living with her widowed mother and siblings at 25 Harbut Road, Battersea, London. Alice was employed as a dressmaker.