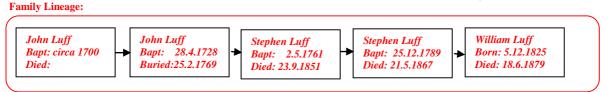

## Annie Luff 1865 - 1938

## (The author's 2<sup>nd</sup> Cousin thrice removed) Web-site: www.mike-jl.co.uk

Annie was born in Guernsey on 19<sup>th</sup> February, 1865 (*Source: International Genealogical Index*). She is the daughter of William and Susannah Luff.