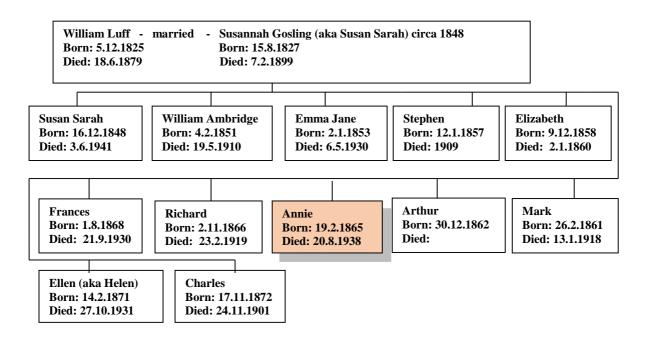

## Annie Luff 1865 - 1938

## (The author's 2<sup>nd</sup> Cousin thrice removed) Web-site: www.mike-jl.co.uk

Annie was born in Guernsey on 19<sup>th</sup> February, 1865 (*Source: International Genealogical Index*). She is the daughter of William and Susannah Luff.

## The 1871 Census shows Annie, aged 6, living with his family at 12, Mansell Street, St Peter Port.

| Name              | Position<br>In House | State   | Age/Sex    | Employment                                  | Birth Place |
|-------------------|----------------------|---------|------------|---------------------------------------------|-------------|
| William Luff      | Head                 | Married | 45 Male    | Cabinet maker employing 6 men<br>and 3 boys | England     |
| Susan Luff        | Wife                 | Married | 43 F/male  | ·                                           | Alderney    |
| Susan Luff        | Daughter             |         | 22 F/male  | Upholsterer                                 | Guernsey    |
| William Luff      | Son                  |         | 20 Male    | Upholsterer                                 | Guernsey    |
| Emma Luff         | Daughter             |         | 17 F/male  | Dressmaker                                  | Guernsey    |
| Stephen Luff      | Son                  |         | 14 Male    | Cabinet maker apprentice                    | Guernsey    |
| Mark Luff         | Son                  |         | 10 Male    | Scholar                                     | Guernsey    |
| Arthur Luff       | Son                  |         | 8 Male     | Scholar                                     | Guernsey    |
| Annie Luff        | Daughter             |         | 6 F/male   | Scholar                                     | Guernsey    |
| Richard Luff      | Son                  |         | 4 Male     |                                             | Guernsey    |
| Frances Luff      | Daughter             |         | 2 F/male   |                                             | Guernsey    |
| Ellen(Helen) Luff | Daughter             | 2m      | ths F/male |                                             | Guernsey    |