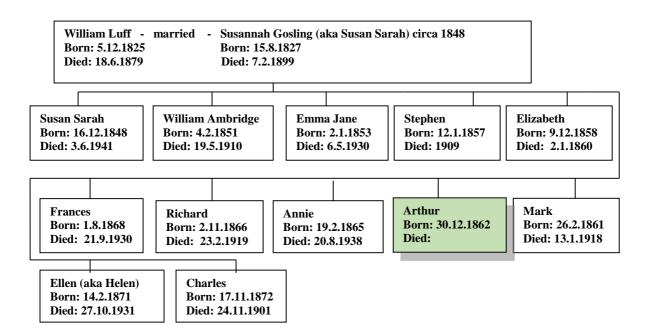

## **Family Lineage:**

Arthur was born in Guernsey on  $30^{th}$  December, 1862 (Source: International Genealogical Index). He is the son of William and Susannah Luff.

Continued......

The 1871 Census shows Arthur, aged 8, living with his family at 12, Mansell Street, St Peter Port.