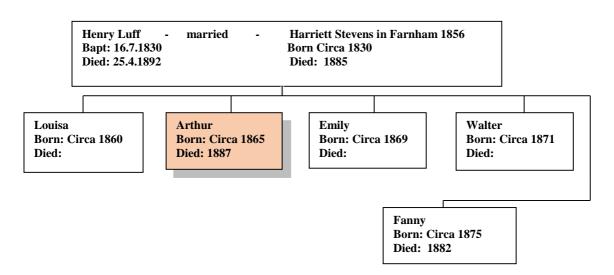

## **Family Lineage:**

Arthur Luff was born in Farnham, circa 1865. He was a son of Henry and Harriett Luff.

Continued.....

The 1871 Census shows Arthur, aged 6, living with his family Upper Church Street, Farnham.

| Street Name     | Name               | Position  | State   | Age/Sex    | Employment        | Birth Place      |
|-----------------|--------------------|-----------|---------|------------|-------------------|------------------|
|                 |                    | In House  |         |            |                   |                  |
| Upper Church St | Henry Luff         | Head      | Married | 40/ Male   | Gardener          | Farnham, Surrey  |
|                 | Harriet Luff       | Wife      | Married | 39/ Fmale  |                   | Froyle, Hants    |
|                 | Louisa Luff        | Daughter  |         | 11/ Fmale  |                   | Farnham, Surrey  |
|                 | <b>Arthur Luff</b> | Son       |         | 6/ Male    |                   | Farnham, Surrey  |
|                 | Emily Luff         | Daughter  |         | 2/ Fmale   |                   | Farnham, Surrey  |
|                 | Walter Luff        | Son       | 4 1     | mnths Male |                   | Farnham, Surrey  |
|                 | William Steve      | ns Nephew |         | 15/ Male   | Tea Dealer's Asst | Kingsland, Middx |