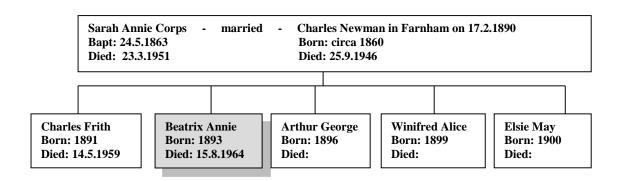

## **Family Lineage:**

Beatrix Annie Newman was born in 1893 in Wilmington, Kent. She was the daughter of Sarah Annie and Charles Newman.

Continued.....

The 1901 Census shows Beatrix, aged 8, living with her family at 11 Ladds Cottages, Wilmington, Dartford, Kent.

| Name                  | Position in | Condition | Age/Sex     | Profession | Birth Place         |
|-----------------------|-------------|-----------|-------------|------------|---------------------|
|                       | House       |           |             |            |                     |
| Charles Newman        | Head        | Married   | 40 Male     | Carpenter  | London, Westminster |
| Sarah Annie Newman    | Wife        | Married   | 38 F/male   |            | Farnham, Surrey     |
| Charles Frith Newman  | Son         |           | 9 Male      |            | Kent, Wilmington    |
| Beatrix Annie Newman  | Daughter    |           | 8 F/male    |            | Kent, Wilmington    |
| Arthur George Newman  | Son         |           | 5 Male      |            | Kent, Wilmington    |
| Winifred Alice Newman | Daughter    |           | 2 F/male    |            | Kent, Wilmington    |
| Elsie May Newman      | Daughter    | 5m        | nths F/male |            | Kent, Wilmington    |