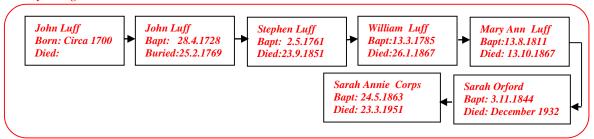

## **Family Lineage:**

Beatrix Annie Newman was born in 1893 in Wilmington, Kent. She was the daughter of Sarah Annie and Charles Newman.

Continued.....

The 1901 Census shows Beatrix, aged 8, living with her family at 11 Ladds Cottages, Wilmington, Dartford, Kent.