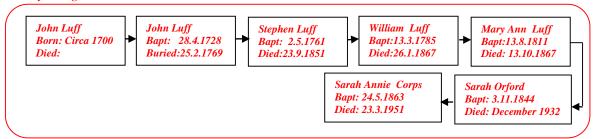

## **Family Lineage:**

Charles Frith Newman was born in 1891 in Wilmington, Kent. He was the son of Sarah Annie and Charles Newman.

Continued.....

The 1901 Census shows Charles, aged 9, living with his family at 11 Ladds Cottages, Wilmington, Dartford, Kent.