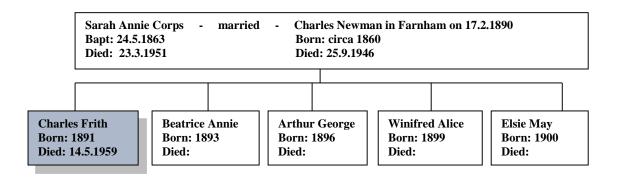

## **Family Lineage:**

Charles Frith Newman was born in 1891 in Wilmington, Kent. He was the son of Sarah Annie and Charles Newman.

Continued.....

The 1901 Census shows Charles, aged 9, living with his family at 11 Ladds Cottages, Wilmington, Dartford, Kent.

| Name                  | Position in<br>House | Condition | Age/Sex     | Profession | Birth Place         |
|-----------------------|----------------------|-----------|-------------|------------|---------------------|
| Charles Newman        | Head                 | Married   | 40 Male     | Carpenter  | London, Westminster |
| Sarah Annie Newman    | Wife                 | Married   | 38 F/male   | -          | Farnham, Surrey     |
| Charles Frith Newman  | Son                  |           | 9 Male      |            | Kent, Wilmington    |
| Beatrix Annie Newman  | Daughter             |           | 8 F/male    |            | Kent, Wilmington    |
| Arthur George Newman  | Son                  |           | 5 Male      |            | Kent, Wilmington    |
| Winifred Alice Newman | Daughter             |           | 2 F/male    |            | Kent, Wilmington    |
| Elsie May Newman      | Daughter             | 5m        | nths F/male |            | Kent, Wilmington    |