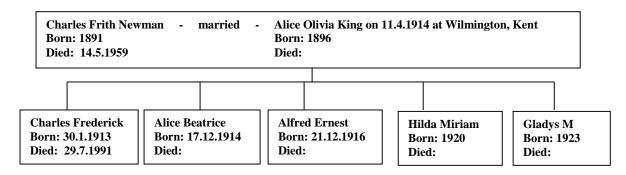

|

On 11th April, 1914 Charles Frith Newman married Alice Olivia King at Wilmington, Dartford, Kent.

Charles Frith Newman was born in 1891 in Wilmington, Kent. He was the son of Sarah Annie and Charles Newman.



Continued.....

Charles Frith Newman saw active service in the 1<sup>st</sup> World War. His Army Number was 195180. His Rank was Driver. Army record shows he saw action in France in 1917. His vital statistics were chest size 35 inches, and height 5'5".

Charles Frith Newman died on  $14^{th}$  May, 1959. He was living at 21 Leyton Cross Road, Wilmington at the time of his death.

NEWMAN Charles Frith of 21 Leyton Cross Road Wilmington Kent died 14 May 1959 Administration (with Will) London 26 August to Alice Olivia Newman widow. Effects £163 12s. 6d.