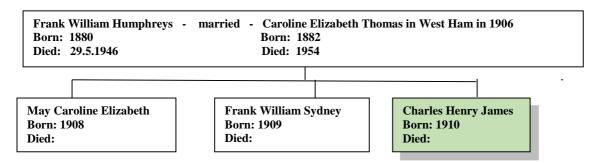

## **Charles Henry James Humphreys 1910 -**

(The author's 4th Cousin once removed) Web site: www.mike-jl.co.uk

**Family Lineage:** 

Charles Henry James Humphreys was born in Plaistow, Essex in 1910. He is the son of Frank and Caroline Humphreys.

I have been unable to find any more information about Charles Henry James Humphreys.