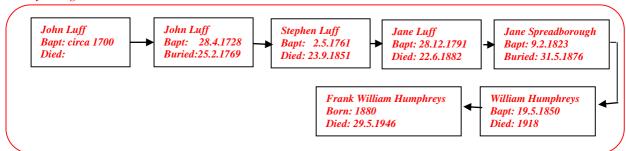

## **Charles Henry James Humphreys 1910 -**

(The author's 4th Cousin once removed) Web site: www.mike-jl.co.uk

**Family Lineage:** 

Charles Henry James Humphreys was born in Plaistow, Essex in 1910. He is the son of Frank and Caroline Humphreys.