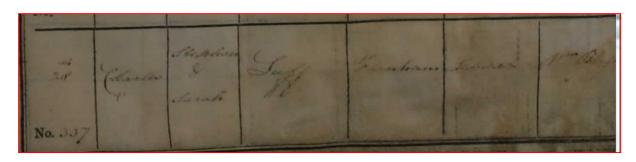

## **Extract from the Farnham Parish Records**

Continued.....

Continued.....

The 1841 Census shows Charles, aged 20 (his aged would have been 26), living with his wife Mary and youngest child Harriet in Hungry Hill, Upper Hale. Charles was employed as an agricultural labourer.