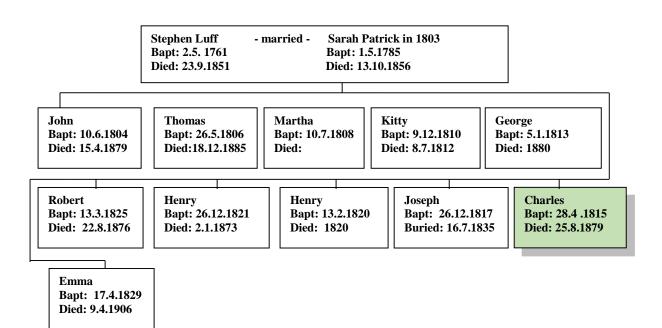

## Family Lineage:

Charles Luff was baptised at St Andrew's Church, Farnham, on 28<sup>th</sup> April 1815. He was the son of Stephen and Sarah Luff.