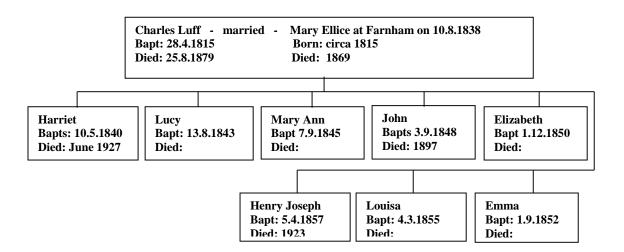

## **Charles Luff 1815 - 1879**

## **Extract from the Farnham Parish Records**

Continued.....

Continued.....

The 1841 Census shows Charles, aged 20 (his aged would have been 26), living with his wife Mary and youngest child Harriet in Hungry Hill, Upper Hale. Charles was employed as an agricultural labourer.