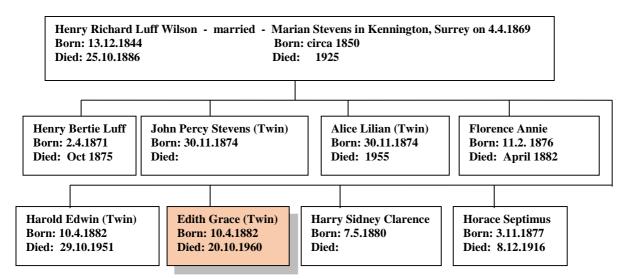

## Edith Grace Wilson 1882 - 1960

(The author's 3rd Cousin twice removed) Web-site: www.mike-jl.co.uk

Edith Grace Wilson was born in Rotherhithe, Surrey on 10<sup>th</sup> April, 1882. She is the daughter of Henry and Marian Wilson. She was a twin with her brother Harold Edwin.