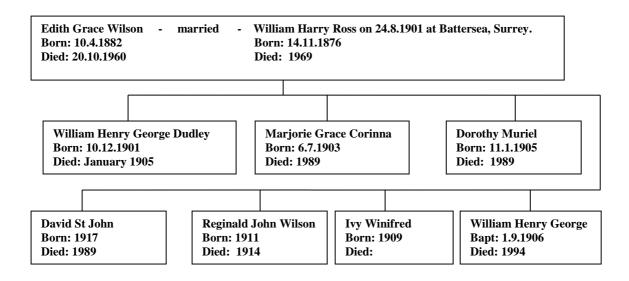

## Edith Grace Wilson 1882 - 1960

(The author's 3rd Cousin twice removed) Web-site: www.mike-jl.co.uk

Edith Grace Wilson was born in Rotherhithe, Surrey on 10<sup>th</sup> April, 1882. She is the daughter of Henry and Marian Wilson. She was a twin with her brother Harold Edwin.