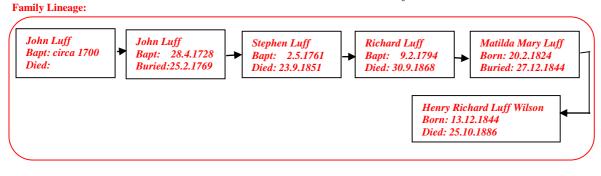

## Edith Grace Wilson 1882 - 1960

(The author's 3rd Cousin twice removed) Web-site: www.mike-jl.co.uk

Edith Grace Wilson was born in Rotherhithe, Surrey on 10<sup>th</sup> April, 1882. She is the daughter of Henry and Marian Wilson. She was a twin with her brother Harold Edwin.