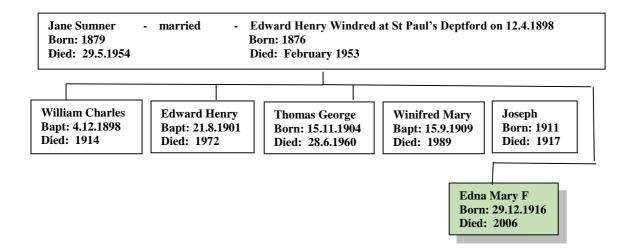

## Edna Mary Windred 1916 - 2006

(The author's 4<sup>th</sup> Cousin once removed)

Edna Mary Windred was born in Greenwich, Kent on 29<sup>th</sup> December, 1916. She is the daughter of Jane and Edward Henry Windred.

Edna Mary Windred married Harold E Robinson at Deptford, Kent in 1938.

| Edna Mary Windred - married | <ul> <li>Harold E Robinson in Deptford in 1938</li></ul> |
|-----------------------------|----------------------------------------------------------|
| Born: 29.12.1916            | Born: 1910                                               |
| Died: 2006                  | Died:                                                    |

I cannot find a reference to any children from this marriage.

Edna Mary Robinson died in Surrey in 2006.