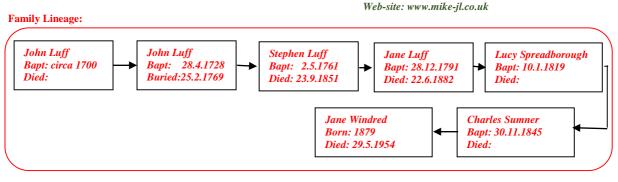

## Edna Mary Windred 1916 - 2006

(The author's 4<sup>th</sup> Cousin once removed)

Edna Mary Windred was born in Greenwich, Kent on 29<sup>th</sup> December, 1916. She is the daughter of Jane and Edward Henry Windred.