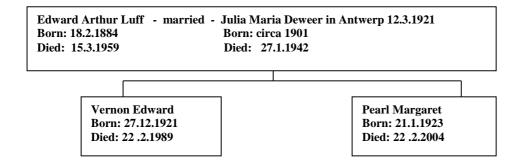

## Edward Arthur Luff 1884 - 1959

(The author's 3<sup>rd</sup> Cousin twice removed) Web-site: www.mike-jl.co.uk

**Family Lineage:** 

Edward Arthur was born in Guernsey on 18<sup>th</sup> February, 1884 (*Source: International Genealogical Index*). He is the son of William Ambridge and Harriet Luff.