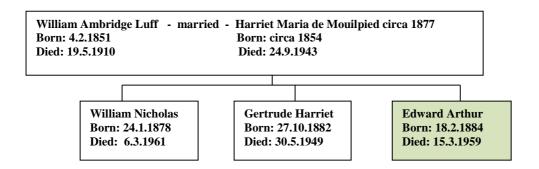

## Edward Arthur Luff 1884 - 1959

(The author's 3<sup>rd</sup> Cousin twice removed) Web-site: www.mike-jl.co.uk

**Family Lineage:** 

Edward Arthur was born in Guernsey on 18<sup>th</sup> February, 1884 (*Source: International Genealogical Index*). He is the son of William Ambridge and Harriet Luff.

Continued......

The 1891 Census shows Edward, aged 7, living with his family at 7, Mount Row, St Peter Port.

|          | Inhest or life of                             |                 | At Peter Por                      |                                 | -                                   | ruste within the Bour                   | -41               | Degrand           |                     |      | · Scholard Peritor Deleted At Stephens |                 |                                           |
|----------|-----------------------------------------------|-----------------|-----------------------------------|---------------------------------|-------------------------------------|-----------------------------------------|-------------------|-------------------|---------------------|------|----------------------------------------|-----------------|-------------------------------------------|
| housi    | Guernsey                                      |                 | **                                | 7                               | 8                                   | 0 16                                    | ii.               |                   |                     | 1 10 |                                        | 25              | (1) Desd and De                           |
| Sa of    | EOAD, STREET, As, and<br>No. or NAME of HOUSE | BOUSES Services | NAMS and Surama of<br>ends Person | BELATON<br>to<br>Road of Family | DOS-<br>DOSION<br>as to<br>Marriago | AGN hot<br>Birthday<br>of<br>Mote Frede | MUCLESSION or O   | NOTES VERNO       | Englished<br>Feedow |      | w                                      | EEEE BUIN       | (2) Blind<br>(3) Lunstin, Ira<br>er liket |
| Scholule | NO. OF MARK II ILLOOK                         |                 |                                   | Head                            | ell                                 | 24                                      | Douber            |                   | XZ                  |      | Guerna                                 | y St Peter Post |                                           |
| 166      | Mount Row                                     | /               | John H dela Mare                  |                                 | ell                                 | 7                                       | _                 |                   | _                   |      | 40                                     | A.              |                                           |
| -        | 1 Chrise Dlaw                                 |                 | Comely do                         | Mige                            | ea                                  | 7-                                      | Ocholar           | de L              |                     |      |                                        | £,              |                                           |
|          |                                               |                 | Arthurf No                        | Son                             | -                                   | 2                                       | Sin               |                   |                     |      | de                                     | 94              | -                                         |
|          |                                               |                 | Comile de                         | don                             |                                     | 0                                       | 200               |                   |                     | -    | A,                                     | A.              |                                           |
|          |                                               |                 | Erment de                         | don                             | · ·                                 | 10.                                     | General Servers   | Bolasi            |                     | 1    | g,                                     | 20              |                                           |
|          |                                               | ***             | Eather Stramfield                 | dow                             |                                     | V. 1                                    |                   |                   |                     |      | Vala                                   |                 |                                           |
| 107      | 2 de                                          | 1               | Charles Y. Ringle                 | Head                            | elle                                | XX                                      | Living on our     |                   |                     |      | Guerran                                | my Etale        |                                           |
| 14       | 16                                            |                 | France J. de                      | mile                            | de                                  | - 14                                    | January De        | n alkans          | 1                   |      | Guern                                  | my SAPSETTE     | 4                                         |
| i -      |                                               |                 | Florence 6. de                    | Down                            | _0^                                 | NY                                      | -                 |                   | -                   |      | A.                                     | St Peter Pat    |                                           |
| -        |                                               |                 | Sylvation & do                    | low                             | C                                   | A                                       | -                 |                   | -                   | -    | - 16                                   | rk.             |                                           |
| -        |                                               | 1               | Ann Greatheupe                    | dero                            | · C                                 | 130                                     | Sound Sono        | art Dominatio     | -                   | 1    | 1                                      |                 |                                           |
| _        | -                                             | 5               | Agam Baker                        | Vere                            | U'                                  | 30                                      | Goot Dom          | milis Sevent      | -                   | -    |                                        |                 |                                           |
| _        | 0                                             |                 | George Llong                      | Head                            | de                                  | 83                                      | Setiew Gra        | atter Depresse    | -                   | -    | Gum                                    | 4 Peters        |                                           |
| 100      | Mount Row                                     | -               | mary In                           | mile                            | ell                                 | 130                                     |                   |                   | -                   | -    |                                        | At Poter Port   |                                           |
|          |                                               | -               | aril for                          | Head                            | ell                                 | 20                                      | Calmar West       | or 4 Aproperation | X                   | -    | -                                      | 2000 500        |                                           |
| 100      | 9 50                                          | 1               | William Luff                      | Wife                            | all                                 | 3/                                      | -                 |                   | - 5                 | _    | 30                                     |                 |                                           |
| 1        | ,                                             |                 | Harris do                         |                                 |                                     | 25                                      | Scholar           |                   |                     | -    | _ Bo                                   | 9-              | -                                         |
|          |                                               | 1               | William 92 do                     | Non                             |                                     | 10                                      | J.                |                   |                     |      | Do                                     | No.             | -                                         |
|          |                                               |                 | Gentrude do                       | Dane                            | 1                                   | V                                       | d.                |                   |                     |      | Ø.                                     | Ø <sub>0</sub>  | -                                         |
|          |                                               |                 | Edward de                         | don                             | anc.                                | 7515                                    | diving on to      | u anna antana     |                     |      | Singla                                 | Devon)          | -                                         |
|          |                                               | 1               | allong of the Montpered           |                                 |                                     | 100                                     |                   |                   |                     |      | 1                                      | Mutchin         |                                           |
| 111      | 0 20                                          | //              | Emma In Bouch                     | Head                            |                                     | 1                                       | Scholar           |                   |                     |      | da                                     | Milmine         | 2                                         |
| 110      | -                                             |                 | Samuel S Se                       | ylon                            | 5                                   | 1                                       | Sendon            |                   |                     |      | No.                                    | 20              |                                           |
| -        | -                                             |                 | Katherine & Milan                 | Vigitor                         |                                     | 1 36                                    | -                 | ndeti Germant     |                     |      |                                        | un St Hamps     | oi .                                      |
| -        | -                                             | 999             | Signorth & Prope                  | n dero                          | 5                                   | 2                                       |                   |                   |                     | T    | 1 40                                   | 1 200 60        |                                           |
| -        |                                               | 1               | Margaret Alga                     | Mead                            | ma                                  | 28                                      | thing me          | Contract          |                     |      | Book                                   | 4.5             |                                           |
| 14       | 19 00                                         | -               | Tom Kemelai                       | Mounts                          | - m                                 | X                                       | Chetto politica ? | Police Planinger  | 4                   | X    | -                                      | Falmouth        |                                           |
| -        |                                               | 1               | Jane de                           | Dans                            | 90V                                 | 1, 9                                    | 2 Charge & love   | Mugar Col         | -                   | _    | 1                                      | British duties  |                                           |
| _        |                                               | -               | Payant J. Same                    | Head                            | mid                                 | 3                                       | 2 Zing on his     | Can Disans        | -                   | -    | - Conse                                | Dotamouth       |                                           |
| 111      | 2 10 10                                       | 1               | Gualding Do                       | Zaur                            | J                                   | 1 72                                    | 1.                |                   | -                   | -    | - Same                                 | D'es /          |                                           |
|          | Emmon                                         | -               |                                   | -                               | - oll                               | 100                                     | Major (d)         | Santy) (1m        | 4                   | X    | Links                                  | British Subject | -                                         |
|          |                                               |                 | Corrigio Halles                   | - /3                            | 1.                                  | 17                                      | 11                | /                 | +                   |      |                                        |                 | THE PER                                   |
|          | Paral of Homes and                            |                 | _                                 | cal of Hales m                  | 0189751                             | 13/                                     |                   | 400               |                     |      | 1                                      | 100             | 10.3                                      |

| Name                | Position   | State   | Age/Sex   | Employment                  | Birth Place    |
|---------------------|------------|---------|-----------|-----------------------------|----------------|
|                     | In House   |         |           |                             |                |
| William Ambridge Lu | ff Head    | Married | 40 Male   | Cabinet maker and Upholster | er Guernsey    |
| Harriet Luff        | Wife       | Married | 37 F/male |                             | Guernsey       |
| William N Luff      | Son        |         | 13 Male   | School                      | Guernsey       |
| Gertrude Luff       | Daughter   |         | 8 F/male  | School                      | Guernsey       |
| Edward Luff         | Son        |         | 7 Male    | School                      | Guernsey       |
| Mary A de Moulpeid  | Mother/law | Widow   | 70 F/male | Living on own means         | England(Devon) |