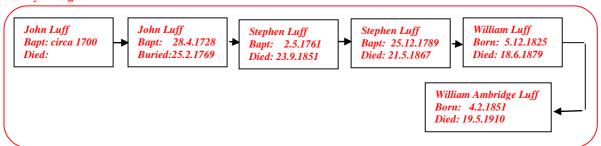

## Edward Arthur Luff 1884 - 1959

(The author's 3<sup>rd</sup> Cousin twice removed) Web-site: www.mike-jl.co.uk

**Family Lineage:** 

Edward Arthur was born in Guernsey on 18<sup>th</sup> February, 1884 (*Source: International Genealogical Index*). He is the son of William Ambridge and Harriet Luff.