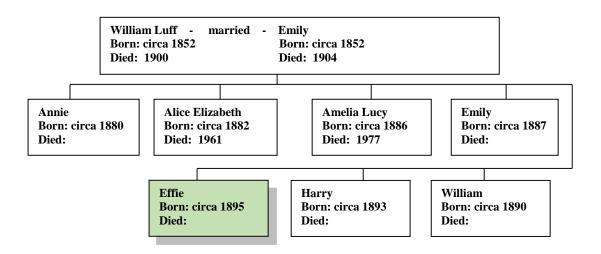

## **Family Lineage:**

Effie Luff was born in Richmond, Surrey, in 1895. She was the daughter of William and Emily Luff.

Effie's father, William, died in Richmond, Surrey in 1900.

Continued......

The 1901 Census shows Effie, aged 6 living with her widowed mother at 10 Benns Cottages Richmond.

Effie's mother, Emily, died in Chelsea in 1904.

I have no further information about Effie Luff at the present time.

Any information, comments or observations about this history, please go to my web page www.mike-jl.co.uk