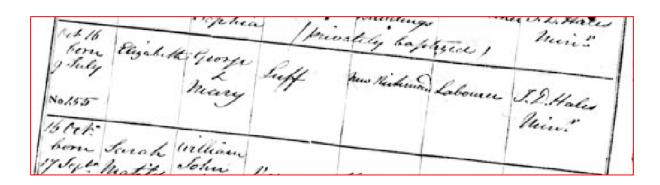

## **Family Lineage:**

Elizabeth Luff was born on  $9^{th}$  July, 1842, and was baptised in Richmond on 16.10.1842. She was the daughter of George and Mary Luff.

Extract from the baptism records of St John Church, Richmond, Surrey, for 1842