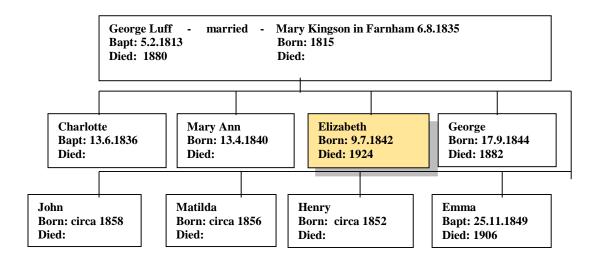

Continued......

The 1851 Census shows Elizabeth, aged 8, living with her family in Richmond, Surrey.

| <u>.</u> |                                  |                                                                                                   | Sales.                     | 223       | -3 |      | Syst. Live | 6.00             |                    |     |  |  |
|----------|----------------------------------|---------------------------------------------------------------------------------------------------|----------------------------|-----------|----|------|------------|------------------|--------------------|-----|--|--|
|          | Porist or Tomally of<br>Richmond | -                                                                                                 | Now Sample                 |           |    |      | Aug-       | William of       | Pillage of         |     |  |  |
| W)       |                                  | Name and Surname of each Person<br>who abode in the house,<br>on the Right of the SOth March, 184 | Bolstion<br>Boat of Funity | Condition | A  | p of | 64         | Bank, Probation, | Where Bern         | T E |  |  |
| 84.      | Sweeps Alby, Bank of Board       | Charles Coundrey.                                                                                 | Wend.                      | 7-        | 17 | 1    | Sant ?     | Libour           | London             | Ţ.  |  |  |
|          |                                  | change do.                                                                                        | 80                         |           |    | 37   | 1          |                  | Foris Ereter       | +   |  |  |
|          |                                  | Charles So.                                                                                       | · Son.                     | 76.       | 20 | - 1  | Sente      | Laborer          |                    | ┿   |  |  |
|          |                                  | Robert Do.                                                                                        | Son.                       | _         | 18 |      | - 34       | 34               | De so              | 4   |  |  |
| 10       | -9                               | Clenor Do.                                                                                        | Saut.                      |           |    | 10   |            | ,                |                    | ╀   |  |  |
| 85.      | Breefe ally Buck of Buch         | George Johnson                                                                                    | Hend                       | X         | 11 | -    | Lad        | Comer 1          | Birry Hogs hot     | ╀   |  |  |
|          |                                  | Elizabeth &.                                                                                      | 100                        | char      |    | 46   |            | dry momen.       | po. Hickmond       | +   |  |  |
| 26       | Night bekoral Rose               | George Luff                                                                                       | Wend .                     | Van       | 80 | 1    | Senso      | Entorer.         | Perry Frankam      | 7   |  |  |
| -        |                                  | Mary de                                                                                           | Majo.                      | 4         |    | 36   | 1          |                  | dr. dr.            | ╁   |  |  |
| -        |                                  | Mary Ann Do.                                                                                      | Samo                       |           | 1  | 1    | 1 00       | Loias            | de Helman          | +   |  |  |
| -        | •                                | Elizabath Do.                                                                                     | Sauc                       |           |    | 8    |            | alo.             |                    | ╁   |  |  |
| -        |                                  | George Do.                                                                                        | Hon                        | _         | 6  | -    |            | Ja-              | de de              | ⊬   |  |  |
| -        | ALL A GIVE                       | Emma Do.                                                                                          | Sauce;                     |           |    | 1    | ,          |                  | de de              | ⊢   |  |  |
| 70       | tight bekonnes love              | James Pairce.                                                                                     | Year.                      | VA.       | 26 |      | Labo       | 164              |                    | -   |  |  |
| -        |                                  | Mary De.                                                                                          | Me.                        | Me        |    | 32   | /          |                  | 1000               | Sey |  |  |
| -        |                                  |                                                                                                   | Saus in Law                |           |    | 100  | 1 sh.      | lav              | St. Kiel mond      | P   |  |  |
| PO. U    |                                  | Christopher lonnerson                                                                             | Mand .                     | Man       | 40 |      | Now X      | · fores          | Jury Kingston      | -   |  |  |
| -        |                                  | Harrist Dr.                                                                                       | mile                       | Mez       | _  | 40.  |            | woman?           | Mily Hampton While | -   |  |  |
| -1/      |                                  | Thomas de.                                                                                        | Lon                        | - 7       | 14 | 1    |            | De May           | Jury Hickman       | _   |  |  |
| _/_      | /                                | Henry Do . comore                                                                                 | Lon                        |           | 12 | ./   | des        | holaso           | So Da              | _   |  |  |
| Z 1,     | <u></u>                          |                                                                                                   | Total of                   | Person.   | 10 | 10   |            |                  |                    |     |  |  |

| Name           | Position in<br>House | Condition | Age/Sex   | Profession       | Birth Place      |
|----------------|----------------------|-----------|-----------|------------------|------------------|
| George Luff    | Head                 | Married   | 38 Male   | General Labourer | Farnham, Surrey  |
| Mary Luff      | Wife                 | Married   | 36 F/male |                  | Farnham, Surrey  |
| Mary Ann Luff  | Daughter             |           | 11 F/male | School           | Richmond, Surrey |
| Elizabeth Luff | Daughter             |           | 8 F/male  | School           | Richmond, Surrey |
| George Luff    | Son                  |           | 6 Male    | School           | Richmond, Surrey |
| Emma Luff      | Daughter             |           | 1 F/male  |                  | Richmond, Surrey |