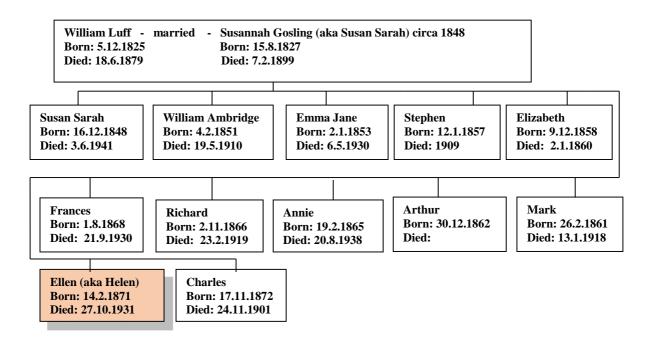

## Ellen Luff 1871 - 1931

(The author's 2<sup>nd</sup> Cousin thrice removed) Web-site: www.mike-jl.co.uk

**Family Lineage:** 

Ellen (aka Helen) was born in Guernsey on 14<sup>th</sup> February, 1871 (Source: International Genealogical Index). She is the daughter of William and Susannah Luff.

Continued......

The 1871 Census shows Helen, aged 2 months, living with her parents at 12, Mansell Street, St Peter Port.

| 1               | Pols Port                                 |                       | 7.6                               | nd or Isle of                    |                |           | For Peter Port                  | Village of            |                                                                  |
|-----------------|-------------------------------------------|-----------------------|-----------------------------------|----------------------------------|----------------|-----------|---------------------------------|-----------------------|------------------------------------------------------------------|
| So of<br>darkle | ROAD, STREET, do.,                        | HOUSES<br>habit- Unit | NAME and Summum of each<br>Person | RELATION<br>to Head of<br>Femily | DITION<br>COM- | AGE<br>of | Hank, Profession, or OCCUPATION | WHERE BORN            | 1. Deaf-and-Dumb<br>2. Ripd<br>3. Imbeelle or Idio<br>4. Lunatio |
| 3/              | 12 Centinued                              |                       | Selina Same                       | Lodger                           | Miller         | 12        | Charman                         | Gleenter - Sofeto Tou |                                                                  |
| 32              | N. L. |                       | Mary Faulknes                     | Head                             | bigar          | 49        |                                 | Beland                |                                                                  |
|                 |                                           |                       | Richard Yautheren                 | Son                              | luni           | 18        | Frinter.                        | Guerntey - A Fele 9   | 1/                                                               |
|                 |                                           |                       | George Faullenen                  | Som                              |                | 14        | Black & mill                    | a de                  |                                                                  |
|                 |                                           |                       | Edwin Zaullen                     | Spe                              |                | 11        | Scholan                         | de de                 |                                                                  |
|                 |                                           |                       | deicheel Fauthor                  | - Jene                           |                | 7         | a                               | a de                  |                                                                  |
|                 |                                           |                       | Ellen Zaulken                     | Daus                             |                | 1 7       | de                              | d. d.                 |                                                                  |
|                 |                                           |                       | Jeune                             | Lodgen                           | . Coan         | 000       | . turniland                     | Cycylaine             |                                                                  |
| 33              |                                           |                       | Charles Claments                  | Hear                             | delet          | 40        | Laboure                         | lapland               |                                                                  |
| _               |                                           |                       | deary Ann Clement                 | - hije                           | Mar            | .20       |                                 | Soly - fr Helie       |                                                                  |
| 34              | 12 (4) Mandele Sheet                      | 1                     | William Luff                      | Head                             | Let            | 1         | Cabinst dealler landlying       | lagland               | -                                                                |
|                 |                                           |                       | Ludan Lug                         | hile                             | de             | 43        | 6 From F & boye                 | Menny                 | -                                                                |
|                 |                                           |                       | Jalan Luit                        | Waren.                           | Union          | 34        | lepholstein                     | Gleensty - A Peter    | The transfer                                                     |
|                 |                                           |                       | William Luff                      | for                              | lecini         | 120       | U.h. deller                     | h h                   |                                                                  |
|                 |                                           | 7                     | Chance Left                       | - Dan                            | lune           | 14        | Dellanden                       | h- a-                 | -                                                                |
|                 |                                           |                       | Stephen Keff                      | Pou                              | 1              | 14        | Calinet Matter apprenting       | de de                 |                                                                  |
|                 |                                           |                       | diaste luje                       | - Jou                            | 1              | 10        | Scholan                         | de de                 |                                                                  |
| _               |                                           | -                     | dethu Luff                        | Jen                              | 1              | 8         | 2,-                             | de de                 | -                                                                |
|                 |                                           | -                     | Annie Luft                        | Dann                             | -              | 6         | de                              | the de                |                                                                  |
|                 |                                           | -                     | Richard Luft                      | Low                              | -              | 4         |                                 | de de                 | -                                                                |
|                 |                                           | -                     | Frances Luft                      | Many                             | -              | 2         |                                 | de a                  |                                                                  |
|                 |                                           | -                     | Ellen Lugg                        | Dam                              | 1              | 21        | 10                              | - CK                  |                                                                  |
| 35              | 14, Mandell .                             | /                     | Jelin it H. Valpis                |                                  | Mide           | 38        | Zatomen                         | do de                 | _                                                                |
|                 |                                           |                       | John Selling Intpece              |                                  | Acus:          | 22        | de                              | do- do                |                                                                  |
| _               |                                           | -                     | that Hey talpice                  | Butte                            | Jun            | *         | Luci                            | do de                 |                                                                  |
|                 | Total of House.                           | 2                     | Total                             | al of Males and                  | Females.       | 11/11     | /                               |                       |                                                                  |
|                 | Total of I onzes                          | 2                     | Trad Hoy talpice Total            | al of Males and                  |                | 11/11     | Loyer                           | <u> </u>              | ol                                                               |

| Name               | Position | State   | Age/Sex    | Employment                               | Birth Place |
|--------------------|----------|---------|------------|------------------------------------------|-------------|
|                    | In House |         |            |                                          |             |
| William Luff       | Head     | Married | 45 Male    | Cabinet maker employing 6 men and 3 boys | England     |
| Susan Luff         | Wife     | Married | 43 F/male  |                                          | Alderney    |
| Susan Luff         | Daughter |         | 22 F/male  | Upholsterer                              | Guernsey    |
| William Luff       | Son      |         | 20 Male    | Upholsterer                              | Guernsey    |
| Emma Luff          | Daughter |         | 17 F/male  | Dressmaker                               | Guernsey    |
| Stephen Luff       | Son      |         | 14 Male    | Cabinet maker apprentice                 | Guernsey    |
| Mark Luff          | Son      |         | 10 Male    | Scholar                                  | Guernsey    |
| <b>Arthur Luff</b> | Son      |         | 8 Male     | Scholar                                  | Guernsey    |
| Annie Luff         | Daughter |         | 6 F/male   | Scholar                                  | Guernsey    |
| Richard Luff       | Son      |         | 4 Male     |                                          | Guernsey    |
| Frances Luff       | Daughter |         | 2 F/male   |                                          | Guernsey    |
| Ellen Luff         | Daughter | 2m      | ths F/male |                                          | Guernsey    |