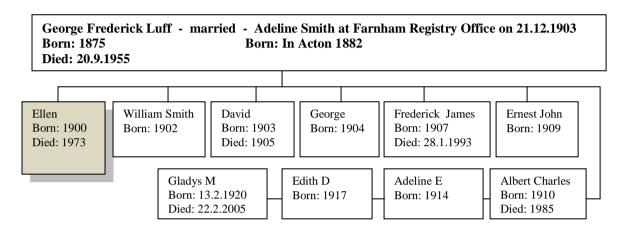

## Ellen Luff 1900 - 1973

This is a history of Ellen Luff (1900 - 1973)

Any information, comments or observations on this records, please go to my Web page www.mike-jl.co.uk

Ellen Luff was born in Acton, Middlesex, circa 1900. She was the daughter of George and Adeline Luff.

Ellen died in 1973.