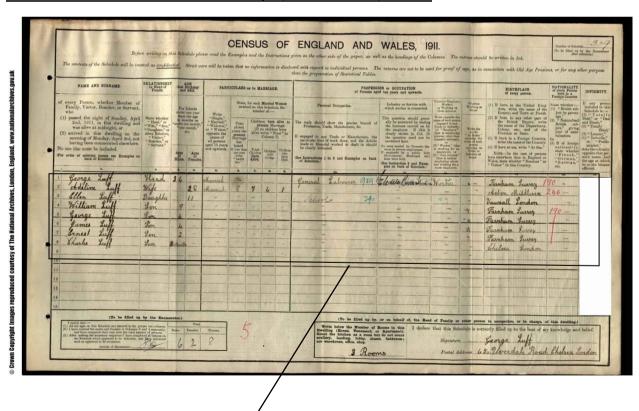

## Extract from the 1911 Census taken on 2<sup>nd</sup> April, 1911 in Chelsea, London.

|    | 1 011                                 | 2.      | -       | -  |         |                     | 2. | 0.   | 0, | 10,                                                                                                                                                                                                                                                                                                                                                                                                                                                                                                                                                                                                                                                                                                                                                                                                                                                                                                                                                                                                                                                                                                                                                                                                                                                                                                                                                                                                                                                                                                                                                                                                                                                                                                                                                                                                                                                                                                                                                                                                                                                                                                                            | 1 "              | 68.     | 12.   | 16 1                  |
|----|---------------------------------------|---------|---------|----|---------|---------------------|----|------|----|--------------------------------------------------------------------------------------------------------------------------------------------------------------------------------------------------------------------------------------------------------------------------------------------------------------------------------------------------------------------------------------------------------------------------------------------------------------------------------------------------------------------------------------------------------------------------------------------------------------------------------------------------------------------------------------------------------------------------------------------------------------------------------------------------------------------------------------------------------------------------------------------------------------------------------------------------------------------------------------------------------------------------------------------------------------------------------------------------------------------------------------------------------------------------------------------------------------------------------------------------------------------------------------------------------------------------------------------------------------------------------------------------------------------------------------------------------------------------------------------------------------------------------------------------------------------------------------------------------------------------------------------------------------------------------------------------------------------------------------------------------------------------------------------------------------------------------------------------------------------------------------------------------------------------------------------------------------------------------------------------------------------------------------------------------------------------------------------------------------------------------|------------------|---------|-------|-----------------------|
| 1  | George Luft                           | Head    | 34      | -  | Married | -                   | -  | 1200 | 1  | General Labourer 959                                                                                                                                                                                                                                                                                                                                                                                                                                                                                                                                                                                                                                                                                                                                                                                                                                                                                                                                                                                                                                                                                                                                                                                                                                                                                                                                                                                                                                                                                                                                                                                                                                                                                                                                                                                                                                                                                                                                                                                                                                                                                                           | Electric Process | Worther | -     | Funham Lurrey 190 -   |
| 2  | ebdeline Luft Gllen Luft William Luft | Wife    | -       | 28 | Married | 8                   | 7  | 6    | 1  | 1 5                                                                                                                                                                                                                                                                                                                                                                                                                                                                                                                                                                                                                                                                                                                                                                                                                                                                                                                                                                                                                                                                                                                                                                                                                                                                                                                                                                                                                                                                                                                                                                                                                                                                                                                                                                                                                                                                                                                                                                                                                                                                                                                            |                  | -       | 1     | chehon Middlesen 246. |
| 3  | Ellen Luff                            | Doughla | -       | 11 | -       | -                   | -  | 100  | 12 | Polist 340                                                                                                                                                                                                                                                                                                                                                                                                                                                                                                                                                                                                                                                                                                                                                                                                                                                                                                                                                                                                                                                                                                                                                                                                                                                                                                                                                                                                                                                                                                                                                                                                                                                                                                                                                                                                                                                                                                                                                                                                                                                                                                                     |                  | 27      | 4     | Vauxall London        |
| 4  | 4 4 45                                | Lon     | 9       | -  | -       | THE PERSON NAMED IN | 1  |      | 4  | The state of the s | -                | -       | 4     | Farnham Lurry 190     |
| 5  | George Luff                           | 9cm     | 6       | -  | 100     | 0.                  | E  | -    |    |                                                                                                                                                                                                                                                                                                                                                                                                                                                                                                                                                                                                                                                                                                                                                                                                                                                                                                                                                                                                                                                                                                                                                                                                                                                                                                                                                                                                                                                                                                                                                                                                                                                                                                                                                                                                                                                                                                                                                                                                                                                                                                                                |                  | -       | -     | Farnham Jurey /       |
| 6  | James Luft                            | Lon     | 4       | -  | -       | 13.                 | -  | -    |    | -                                                                                                                                                                                                                                                                                                                                                                                                                                                                                                                                                                                                                                                                                                                                                                                                                                                                                                                                                                                                                                                                                                                                                                                                                                                                                                                                                                                                                                                                                                                                                                                                                                                                                                                                                                                                                                                                                                                                                                                                                                                                                                                              | 4-1-17           | -       |       | Farmham Parry         |
| 77 | Genest Liff                           | You     | 2       | -  | 1-      | 100                 | -  |      |    |                                                                                                                                                                                                                                                                                                                                                                                                                                                                                                                                                                                                                                                                                                                                                                                                                                                                                                                                                                                                                                                                                                                                                                                                                                                                                                                                                                                                                                                                                                                                                                                                                                                                                                                                                                                                                                                                                                                                                                                                                                                                                                                                |                  | -       | 4     | Farnham Luray         |
| 8  | Sharles Luff                          | Lon     | S. Sent | -  | - 1     | 100                 |    | 1    |    |                                                                                                                                                                                                                                                                                                                                                                                                                                                                                                                                                                                                                                                                                                                                                                                                                                                                                                                                                                                                                                                                                                                                                                                                                                                                                                                                                                                                                                                                                                                                                                                                                                                                                                                                                                                                                                                                                                                                                                                                                                                                                                                                |                  | -       | TO TO | Chelsea London        |
| 9  |                                       |         |         |    |         | 1                   |    | -    | -  | Annual de la companie | A Park III       | -       |       | Sound Fonder          |

| Name                                                                                             | Position St<br>In House | tate Age/S | ex | Employment                                                               | Birth Place                                                                                                                   |
|--------------------------------------------------------------------------------------------------|-------------------------|------------|----|--------------------------------------------------------------------------|-------------------------------------------------------------------------------------------------------------------------------|
| George Luff Adeline Luff Ellen Luff William Luff George Luff James Luff Ernest Luff Charles Luff | Head                    |            | -, | Power Station Worker  attending school attending school attending school | Farnham, Surrey Acton, Middx Vauxhall, London Farnham, Surrey Farnham, Surrey Farnham, Surrey Farnham, Surrey Chelsea, London |