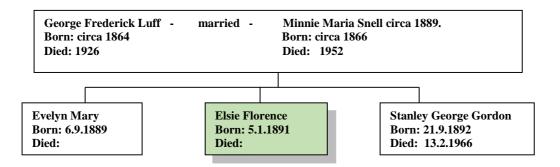

## Elsie Florence Luff 1891 -

(The author's 3<sup>rd</sup> Cousin twice removed) Web-site: www.mike-jl.co.uk

**Family Lineage:** 

Elsie Florence Luff was born in Guernsey on 5<sup>th</sup> January, 1891. (*Source: Guernsey Family Historian*). She is the daughter of George Frederick and Minnie Luff.

| Name         | Position in<br>House | State   | Age/Sex    | Profession          | Birth Place           |
|--------------|----------------------|---------|------------|---------------------|-----------------------|
| George Luff  | Head                 | Married | 26 Male    | Grocer              | Islington, England    |
| Minnie Luff  | Wife                 | Married | 25 F/male  |                     | Devonshire            |
| Eveline Luff | Daughter             |         | 1 F/male   |                     | Guernsey, St Sampsons |
| Anne Luff    | Daughter             | 3 mi    | ths F/male |                     | Guernsey, St Sampsons |
| Ann Luff     | Mother               | Widow   | 69 F/male  | Living on own means | Canterbury, Kent      |

| Name                | Position in<br>House | State   | Age/Sex   | Profession          | Birth Place           |
|---------------------|----------------------|---------|-----------|---------------------|-----------------------|
| George Luff         | Head                 | Married | 36 Male   | enquiry agent child | Islington, England    |
| Minnie Luff         | Wife                 | Married | 35 F/male | <b>;</b>            | Devonshire, Exeter    |
| Eveline Mary Luff   | Daughter             |         | 11 F/mal  | e                   | Guernsey, St Sampsons |
| Elsie Florence Luff | Daughter             |         | 10 F/male | 2                   | Guernsey, St Sampsons |
| Stanley George Luff | Son                  |         | 9 Male    |                     | Guernsey, St Sampsons |