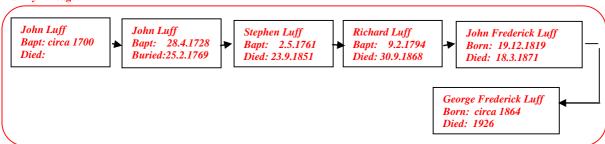

## Elsie Florence Luff 1891 -

(The author's 3<sup>rd</sup> Cousin twice removed) Web-site: www.mike-jl.co.uk

**Family Lineage:** 

Elsie Florence Luff was born in Guernsey on 5<sup>th</sup> January, 1891. (*Source: Guernsey Family Historian*). She is the daughter of George Frederick and Minnie Luff.