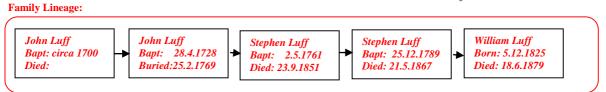

## Emma Jane Luff 1853 - 1930

## (The author's 2<sup>nd</sup> Cousin thrice removed) Web-site: mike-jl.co.uk

Emma Jane was born in Guernsey on 2<sup>nd</sup> June, 1853 (*Source: International Genealogical Index*). She is the daughter of William and Susannah Luff.