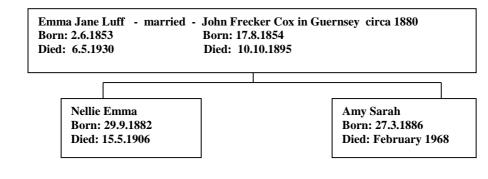

## Emma Jane Luff 1853 - 1930

## (The author's 2<sup>nd</sup> Cousin thrice removed) Web-site: mike-jl.co.uk

Emma Jane was born in Guernsey on 2<sup>nd</sup> June, 1853 (*Source: International Genealogical Index*). She is the daughter of William and Susannah Luff.