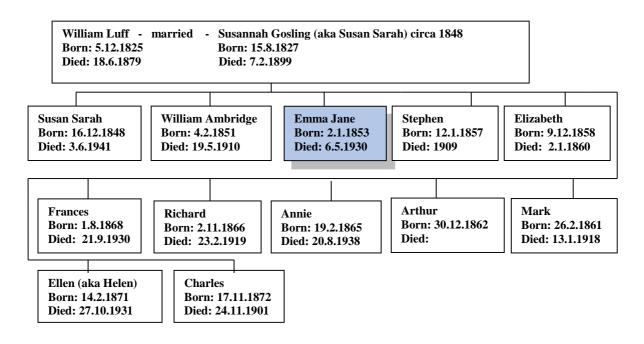

## Emma Jane Luff 1853 - 1930

## (The author's 2<sup>nd</sup> Cousin thrice removed) Web-site: mike-jl.co.uk

Emma Jane was born in Guernsey on 2<sup>nd</sup> June, 1853 (*Source: International Genealogical Index*). She is the daughter of William and Susannah Luff.