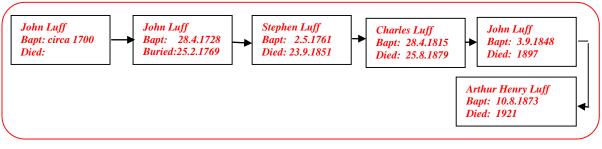

## Ethel Agnes Redwood Luff 1894 - 1980

Family Lineage:

Ethel Agnes Redwood Luff was born on 4<sup>th</sup> November, 1894 and baptized St Paul's Church, Brentford on 21<sup>st</sup> December, 1894. She was the daughter of Arthur Henry and Elizabeth Luff.