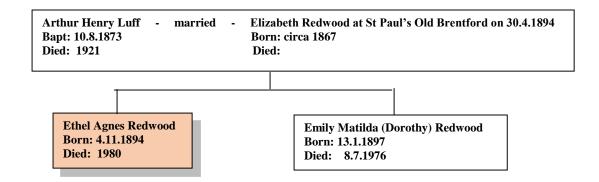

## Ethel Agnes Redwood Luff 1894 - 1980

Family Lineage:

Ethel Agnes Redwood Luff was born on 4<sup>th</sup> November, 1894 and baptized St Paul's Church, Brentford on 21<sup>st</sup> December, 1894. She was the daughter of Arthur Henry and Elizabeth Luff.