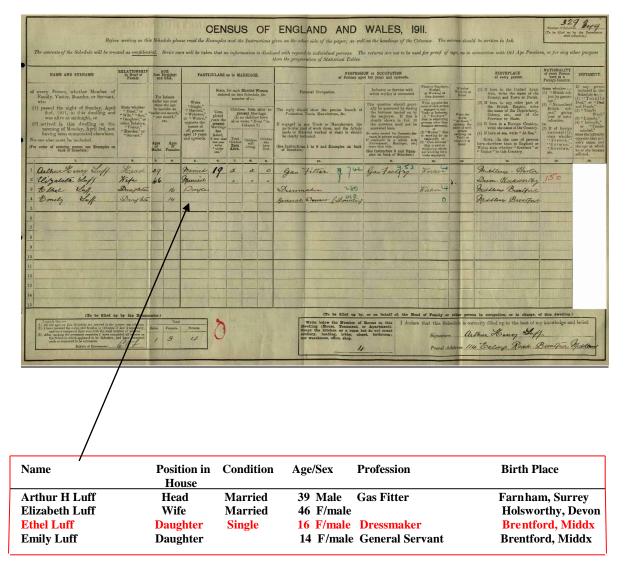

## Ethel Agnes Redwood Luff 1894 - 1980

Family Lineage:

Ethel Agnes Redwood Luff was born on 4<sup>th</sup> November, 1894 and baptized St Paul's Church, Brentford on 21<sup>st</sup> December, 1894. She was the daughter of Arthur Henry and Elizabeth Luff.