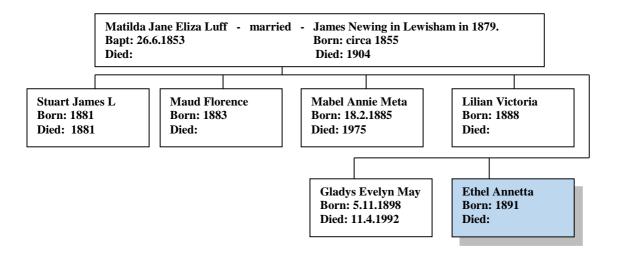

## Family Lineage:

Ethel Annetta Newing was born in 1891 at Elham, Kent (Source: England & Wales Birth Records). She is the daughter of Matilda and James Newing.

Continued......

 $The~1891~Census~shows~Ethel~Annie,~aged~3~months,~living~with~her~parents~and~siblings~at~Red~Oak~Cottages,\\Elham,~Kent.$ 