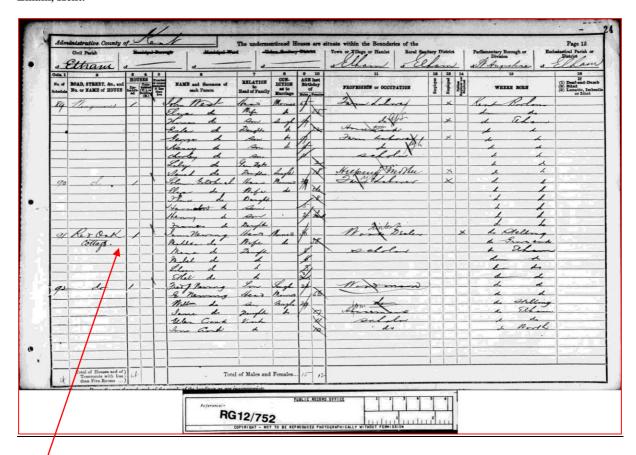

Continued.....

The 1901 Census shows Ethel, now aged 10, living with her parents and siblings at Red Oak Cottages, Elham, Kent.

| .4                    | iministrative Count                                                                    | w   | Rea      |        |      |           |                                         | The under      | nentio   | ned I | Houses                | are situate within the boundarie     | or of the               |                |                |                          | Page 16                            |                             |     |              |                                                                                                             |
|-----------------------|----------------------------------------------------------------------------------------|-----|----------|--------|------|-----------|-----------------------------------------|----------------|----------|-------|-----------------------|--------------------------------------|-------------------------|----------------|----------------|--------------------------|------------------------------------|-----------------------------|-----|--------------|-------------------------------------------------------------------------------------------------------------|
|                       | · Civil Parish                                                                         | n   | ١.       | Ech    |      |           | Borongh, on                             | Driven Distric | -        | Was . | e of the              | midpal Berough ten District of Ethan | ACCOUNT OF THE PARTY OF | Parling for to | Bivision       | lasgratives of           | Chaus                              |                             |     |              |                                                                                                             |
| BOAD, STREET, &c. and |                                                                                        | Ua  | TI.      | United | Hou: | Unitele   | United                                  | SES<br>chital  | 199      | 1     | d Surana of<br>Person | RELATION<br>to Head<br>of Family     | 130                     | AF             | is institution | PROPERSION OR OCCUPATION | Employer,<br>Worker,<br>Own amount | If<br>Working<br>at<br>Home | - 0 | PRESENT PORM | 17 (b) Dead and Deads (c) Mind (d) Mind (d) Lonable (d) Introduction facilities (d) Introduction facilities |
| ,                     | Red Oak Bloke                                                                          | 1   |          |        |      | Elean .   | File.                                   | Head           | m        | 56    | 1                     | Modrine                              | Marke                   |                | Henry          | 1 Elhan                  | mintel                             |                             |     |              |                                                                                                             |
|                       |                                                                                        |     |          |        | 1    | Larah     | de                                      | dip            | 11       | -     | 3%                    | 0                                    |                         |                | 4              | de                       |                                    |                             |     |              |                                                                                                             |
|                       |                                                                                        |     |          |        | -    | Charle.   | 4                                       | Low            | J        | 25    |                       | Robbit Cotto + Keeker 1              | Mucha                   |                | de             | os.                      |                                    |                             |     |              |                                                                                                             |
| _                     |                                                                                        |     |          |        |      | Gund      | de                                      | 16             | 5        | 26    | 1                     | Hedy Maka Halle Make                 | de                      |                | de             | 4                        | Coppel from Bil                    |                             |     |              |                                                                                                             |
|                       |                                                                                        |     | _        |        | 1    | conthur   | 4                                       | de             | 1        | 23    |                       | 4                                    | 4                       |                | de             | 4                        | , , , , , , ,                      |                             |     |              |                                                                                                             |
| -                     |                                                                                        | - 1 |          | -      | -    | Laura.    | de                                      | Daw            | 5        |       | 14                    | Δ                                    |                         |                | de             | 4                        |                                    |                             |     |              |                                                                                                             |
| -                     |                                                                                        | _   |          | -      | -    | Frederick | 1                                       | Low            | 5        | 14    | 1                     | Unda Undano                          | Make                    |                | de             | 4                        |                                    |                             |     |              |                                                                                                             |
|                       |                                                                                        | _   | -        | -      | 4    | Mille     | de                                      | Som            | 1        | -     | 11                    |                                      |                         | - 6            | 4              | 4                        |                                    |                             |     |              |                                                                                                             |
| £                     | * * * *                                                                                | 1   | -        | -      | 14   | 9         | cheury                                  | Head           | m        | 146   |                       | Mord dealer Hell Mr.                 | Buchel                  |                | de             | Hetting                  |                                    |                             |     |              |                                                                                                             |
| +                     |                                                                                        | -   |          |        | 1    | Matilda   | 100000000000000000000000000000000000000 | Mife           | m        | -     | 1.5                   | _                                    |                         |                | de             | framend                  |                                    |                             |     |              |                                                                                                             |
|                       |                                                                                        | -   | -4       | -      | -    | -         | 21 16                                   | Dene           | -        | -     | 13                    |                                      |                         |                | de             | Elham                    |                                    |                             |     |              |                                                                                                             |
| -                     |                                                                                        | _   | -/       | -      | 1    | Ethet o   |                                         | 6              | -        | -     | 10                    | Schola .                             |                         |                | de             | di                       |                                    |                             |     |              |                                                                                                             |
|                       | Beech Villa                                                                            | -   | +        | -      | 1    | fladge 6  |                                         | de             | -        |       | 2                     | and                                  |                         |                | de             | de                       |                                    |                             |     |              |                                                                                                             |
| 4                     | Donah Pella                                                                            | -   | 1        | -      | -    | William   |                                         | Head           |          | 32    | -                     | Agreedling Totmen                    | Unh                     | _              | de             | Hellham                  |                                    |                             |     |              |                                                                                                             |
|                       |                                                                                        |     | $\vdash$ |        | +    | Lette     | 4                                       | llefe          | 22       | -     | 30                    | ^                                    |                         | -              | de             | Elham                    |                                    |                             |     |              |                                                                                                             |
|                       |                                                                                        |     |          | -      | -    | chmi      | 4                                       | Daws           | 5        | -     | 9                     |                                      |                         |                | de             | de                       |                                    |                             |     |              |                                                                                                             |
|                       |                                                                                        | -/  |          |        |      | the       | 4                                       | Low            |          | 17    | -                     | 7-                                   | -                       |                | 16             | bapte le form            |                                    |                             |     |              |                                                                                                             |
|                       |                                                                                        | 1   |          |        | 1    | 1         | 4                                       |                | -        | 6     | -                     |                                      | -                       |                | de             | 4.4                      |                                    |                             |     |              |                                                                                                             |
|                       |                                                                                        | 1   | -        | -1-    | +    | Form      | de                                      | Land           |          |       | 5                     | -                                    | -                       | _              | de             | Lymny                    |                                    |                             |     |              |                                                                                                             |
|                       |                                                                                        | /-  |          |        | 1    |           | 1                                       | Vinter         |          | 200   | 3                     | 7                                    | -                       |                | de             | Eldeami                  |                                    |                             |     |              |                                                                                                             |
| ,                     | Bladker Ell                                                                            | 1   | -        |        | 1    | Adams &   |                                         | Mak            | -        | 11    | 1                     | Mayon To                             | Make                    |                | 4,             | Elhan                    |                                    |                             |     |              |                                                                                                             |
|                       | -                                                                                      | -   |          |        |      | Elya      | Jaspan                                  | the            | IK       | 34    | 36                    | Majjonings rasm                      | Prince                  | - 7            | -              | cenan.                   |                                    |                             |     |              |                                                                                                             |
|                       | /1                                                                                     |     |          |        |      | Frances   | d                                       | Send           | 5        | _     | 10                    | _                                    |                         |                | 4              | 4                        |                                    |                             |     |              |                                                                                                             |
|                       |                                                                                        |     |          | 7.5    |      | Smile     | -                                       | di             | -        |       | y                     | 7                                    |                         | 1              | 4              | -                        |                                    |                             |     |              |                                                                                                             |
|                       |                                                                                        |     |          |        |      | Lorge     | de                                      | low            |          | 5     | 1                     |                                      |                         |                | d              | 4                        |                                    |                             |     |              |                                                                                                             |
|                       |                                                                                        |     |          |        | 1    | Willia    |                                         | 4              |          | 2     | 1                     | 1 1 1 -                              |                         |                | de             | de                       |                                    |                             |     |              |                                                                                                             |
| 1                     | + -                                                                                    | 1   |          |        | 14   | Liener    |                                         | Head           | 5.       | 74    | 1                     | Short dista + bolla                  | Buncher                 |                |                | Millian                  |                                    |                             |     |              |                                                                                                             |
|                       |                                                                                        |     |          | 1      | 1    |           | /                                       | 200.00         | - Marina | -     |                       | A                                    | Digar-12                |                | - 7.5          | OF BUT FIRM              |                                    |                             |     |              |                                                                                                             |
|                       |                                                                                        |     |          |        | 13   |           |                                         |                |          |       |                       |                                      |                         |                |                |                          |                                    |                             |     |              |                                                                                                             |
|                       |                                                                                        |     |          |        |      |           |                                         |                |          |       |                       |                                      |                         |                |                |                          |                                    |                             |     |              |                                                                                                             |
| 1                     | Total of Pareciples of<br>Houses and of Teres of<br>ments with loss than<br>Pine Boson | 6   |          | 1      | 2    | T.        | tal of Males                            | and of Pen     | ales     | 1     | 15                    |                                      |                         |                |                |                          |                                    |                             |     |              |                                                                                                             |

| Name           | Position in<br>House | State   | Age/Sex   | Profession  | Birth Place     |
|----------------|----------------------|---------|-----------|-------------|-----------------|
| James Newing   | Head                 | Married | 46 Male   | Wood dealer | Stelling, Kent  |
| Matilda Newing | Wife                 | Married | 48 F/male |             | Gravesend, Kent |
| Lilian Newing  | Daughter             |         | 13 F/male | School      | Elham, Kent     |
| Ethel Newing   | Daughter             |         | 10 F/male | School      | Elham, Kent     |
| Gladys Newing  | Daughter             |         | 2 F/male  |             | Elham, Kent     |