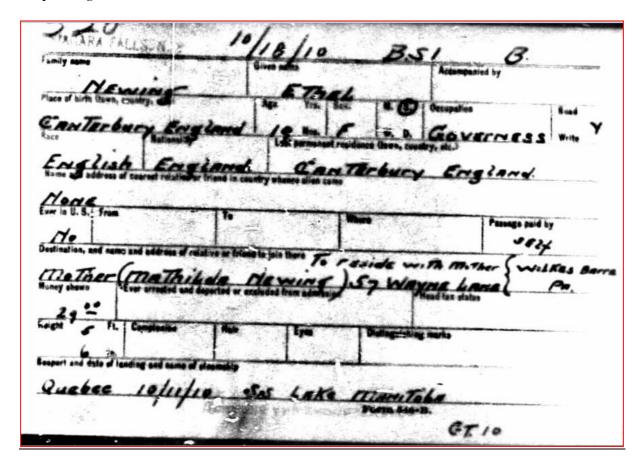

In 1910 Ethel emigrated to Quebec from Liverpool on the SS Lake Manitoba, arriving on  $10^{th}$  November, 1910. The entry shows Ethel was destined for Toronto in Ontario. Ethel states she was employed as a nurse in England