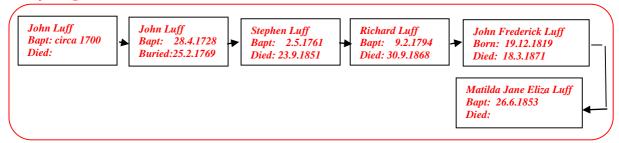

## Family Lineage:

Ethel Annetta Newing was born in 1891 at Elham, Kent (Source: England & Wales Birth Records). She is the daughter of Matilda and James Newing.

Continued......

 $The~1891~Census~shows~Ethel~Annie,~aged~3~months,~living~with~her~parents~and~siblings~at~Red~Oak~Cottages,\\Elham,~Kent.$ 