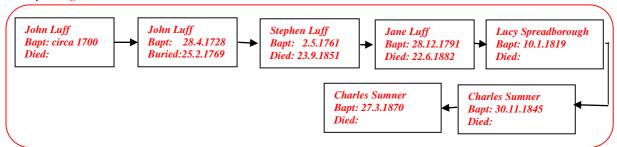

## (The author's 4th Cousin once removed) Web-site: www.mike-jl.co.uk

**Family Lineage:** 

Emily Sumner was born in Dulwich in 1896. She is the daughter of Charles and Elizabeth Sumner.

Continued.....

The 1901 Census shows Ethel, aged 5, living with her family in Camberwell, London.