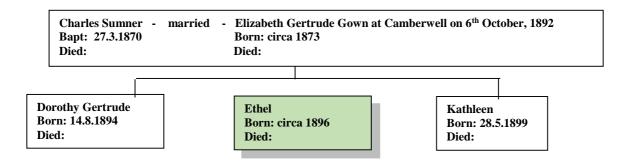

## (The author's 4th Cousin once removed) Web-site: www.mike-jl.co.uk

**Family Lineage:** 

Emily Sumner was born in Dulwich in 1896. She is the daughter of Charles and Elizabeth Sumner.

Continued.....

The 1901 Census shows Ethel, aged 5, living with her family in Camberwell, London.

I am unable to confirm any further information about Emily Sumner at this time.