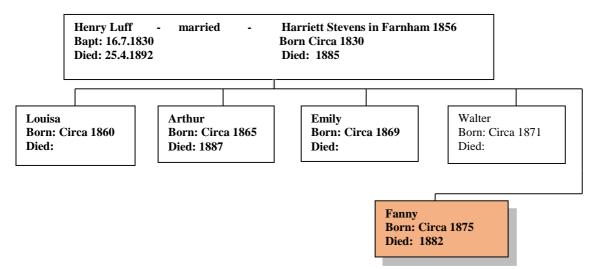

## Fanny Luff 1875 - 1882

(The author's 3<sup>rd</sup> Cousin thrice removed) Web-site: www.mike-jl.co.uk

Family Lineage:

## Fanny Luff was born in Farnham, circa 1875. She is the daughter of Henry and Harriett Luff.

Continued.....

| -                  | Farmham                                 | Alone  | HOU                                  | are .                                           | phof.                                   | Municipal Ward-of                                                    | -Parliamon                                              | dory Boroug                 | h of       |                       | Hamlet of<br>Faruhan                                        | rban Sanitary District of<br>Formham                   | f Reval Sanitary             | District of Eccl                                                      | District of<br>Jaruhan                                                                      |
|--------------------|-----------------------------------------|--------|--------------------------------------|-------------------------------------------------|-----------------------------------------|----------------------------------------------------------------------|---------------------------------------------------------|-----------------------------|------------|-----------------------|-------------------------------------------------------------|--------------------------------------------------------|------------------------------|-----------------------------------------------------------------------|---------------------------------------------------------------------------------------------|
| No. of<br>Schodule | ROAD, STREET, &c                        | DUSE 1 | In-                                  | Usin-<br>habited<br>U.), or<br>building<br>(B.) |                                         | and Surname of each<br>Person                                        | RELATION<br>to.<br>Head of Famil                        | DITION<br>as to<br>Marriage | AG         | E last<br>thday<br>of | Rank, Profession,                                           | or OCCUPATION                                          | WHEN                         | LE BORN                                                               | If andrews /<br>If<br>(1) Deaf-and-Dumi<br>(2) Blind<br>(3) Imbecile or Idia<br>(4) Lunatio |
| by                 | 17 Supper clunch 2                      | and    | 1                                    | 1                                               |                                         | a Twould                                                             | Head                                                    | Mum                         | . 1        | 75                    | Retired Dom                                                 | -lal 1                                                 | Hauls F                      | 0                                                                     | (4) Lunatio                                                                                 |
|                    |                                         |        | -                                    |                                                 | Willie                                  | un) de                                                               | Brother                                                 | Widt                        | 95         | 1                     | de F                                                        | ( )                                                    | . de M                       |                                                                       | X Company States                                                                            |
| -10                | 18 de                                   |        | -                                    | -                                               |                                         | etta anfield)                                                        | Niceo -                                                 | them                        |            | 14                    | Domestic Le                                                 | reant                                                  | Surrey Cl                    |                                                                       |                                                                                             |
| 1                  | 11 d/-                                  |        | 4                                    |                                                 | Reun                                    | 1 aug                                                                | Read                                                    | har                         | 50         |                       | Wine hurcha                                                 | ula Porter                                             |                              | Farmhan                                                               |                                                                                             |
|                    |                                         | -      | -1                                   | -                                               | Planie                                  |                                                                      | - Nife -                                                | mar                         |            | 49                    |                                                             |                                                        | Ph                           | Trayle)                                                               |                                                                                             |
|                    | in the set                              |        | 1                                    |                                                 | arthe                                   | a) de_                                                               | Dawn ~                                                  | Elnen)                      | -          | el                    | Kitchen Junaid                                              | Domestic lewan                                         |                              | aruhan                                                                |                                                                                             |
|                    | 2 - 2 - 12 - 12 - 12 - 12 - 12 - 12 - 1 | T      | 1                                    |                                                 | & O                                     | de                                                                   | South                                                   | de                          | 16         |                       |                                                             | hrenties)                                              | de                           | de-                                                                   |                                                                                             |
|                    |                                         |        | T                                    | ľ                                               | Walles                                  | de                                                                   | Daw                                                     |                             |            | 12                    | Scholas !!!                                                 |                                                        | de                           | do                                                                    |                                                                                             |
|                    |                                         |        | $T^{-}$                              | ~                                               | Marin                                   | y de                                                                 | Daw                                                     | -                           | 10         | x                     | de                                                          |                                                        | de                           | de                                                                    |                                                                                             |
| 71                 | The Rectory                             |        |                                      | -                                               | Jours                                   |                                                                      | Head)                                                   | 1                           | -          | 6                     | de                                                          | 0                                                      | do                           | du                                                                    |                                                                                             |
| -                  |                                         |        |                                      |                                                 | 11.                                     | aret Those.                                                          | Wild                                                    | Mon                         | 56         | -                     | Redow of Far                                                | whaw                                                   |                              | lifehaw)                                                              | 1.0.1                                                                                       |
| _                  |                                         | 1      |                                      |                                                 | Boch                                    | when de                                                              | Sow -                                                   | lant                        | 1.1        | 55                    | No B. C.                                                    |                                                        | Rello Wel                    | ioyen                                                                 | a 40                                                                                        |
| -                  |                                         |        | _                                    |                                                 | harda                                   | et 6 In de                                                           | Daw                                                     | de                          | 24         | 11                    | lal la                                                      | 2                                                      | Denam Coles                  | Aper horal France                                                     | )                                                                                           |
|                    |                                         |        | _                                    | 1                                               | nary                                    | huennell                                                             | Sero .                                                  | de                          |            |                       | - CHAV                                                      |                                                        | middlesen                    | Londow                                                                |                                                                                             |
|                    | X                                       | -      | -                                    |                                                 | hari,                                   | a fluter                                                             | de                                                      | de                          | -          | 24                    | Domestic Se                                                 | rocut                                                  | 20 00 D                      | ie) Sulton Budy                                                       | )                                                                                           |
| 111                | d V.                                    |        | _                                    | -                                               | larah                                   | and Swithe.                                                          | de                                                      | de                          |            | 15                    | Re                                                          |                                                        |                              | Portobella-                                                           | A. A.                                                                                       |
| 2                  | The Niearage)                           | 11-1   | -                                    | _                                               |                                         | & a plices                                                           | Read                                                    | Marin                       |            | 34                    | Lady                                                        |                                                        | *                            | entley                                                                |                                                                                             |
| -                  | 0                                       | + -    |                                      | -+                                              | Willim                                  | w Smith                                                              | Serv a                                                  | hear -                      | Ia         | 24                    | Gardener (Don                                               | it l                                                   |                              | oughtou)                                                              |                                                                                             |
| -                  |                                         | +      |                                      |                                                 | laral                                   | de                                                                   | . de :                                                  | de                          | 1          | 58                    | lander ( Don                                                | wohie Servarel                                         |                              | lybourne)                                                             |                                                                                             |
| 15                 | Yahonal School hearth                   | 10     |                                      | ×                                               | losal                                   | w Sumas                                                              | Nisitora                                                | 1-                          |            | 6                     | Scholas                                                     | a                                                      | Surrey Fre                   | miliam                                                                |                                                                                             |
| 1                  | anonal school Mash                      | - Hour | 1                                    | - 1                                             |                                         | wir .                                                                | Read! -                                                 | Juar                        | 44         | ľ                     | Schoolungster - (                                           | entitiented                                            | hardgomery                   | like Weller                                                           | - 1 A                                                                                       |
| 1                  |                                         |        | +                                    | - 0                                             | arolino &                               | de                                                                   | Wife                                                    | de                          |            | 51                    | televelicitation /                                          | (cf)                                                   | to Cilling                   | Baverstock                                                            |                                                                                             |
| _                  |                                         |        |                                      | 10                                              | me St.                                  | de                                                                   | Sow J                                                   | Mun                         | 17         | -                     | appropriation to Coa                                        | albuilder "                                            | Clonce stersh                | Hidwand                                                               |                                                                                             |
|                    |                                         |        | 1.                                   | 100                                             |                                         |                                                                      |                                                         | dp                          | a          | 15                    |                                                             | compacted 7                                            | Boladol (Set                 | and a                                                                 |                                                                                             |
| 5                  | Total of He                             |        | 1                                    | Xe                                              | anost g                                 | yaspa                                                                | Nephero                                                 | 100                         | 4          | -                     | Tchelar                                                     | /                                                      | Retak Romaly                 | 1 tale 9                                                              |                                                                                             |
| 5                  | Total of Houses                         | s 5    | -                                    | *                                               | anost f                                 | Total of                                                             | of Males and F                                          | 100                         | -          | 14                    | Toldan)                                                     | /                                                      | Boladaly acp<br>Retit Remate | a Park 9                                                              |                                                                                             |
| 5                  | Total of Houses                         | s 5    |                                      | *                                               | canest f                                | Total o                                                              | 1                                                       | 100                         | -          | -                     |                                                             |                                                        | licht stiensle               | the 2                                                                 |                                                                                             |
|                    | Total of House                          | 1.     |                                      |                                                 | enest f                                 | Po                                                                   | of Males and F                                          | 100                         | 10         | 16                    | Age/Sex                                                     | Employm                                                |                              | Birth P                                                               | lace                                                                                        |
| St                 | reet Name                               | 1.     | Na                                   | -                                               | -                                       | Po<br>In 1                                                           | of Males and F<br>sition<br>House                       | <sup>è</sup> emales,        | e          | A                     | _                                                           | Employm                                                | ent                          | Birth P                                                               |                                                                                             |
| St                 |                                         | 1.     | Na                                   | enr                                             | y Lu                                    | Po<br>In 1<br>ff He                                                  | of Males and F<br>sition<br>House                       | 'emales                     | e          | A                     | Age/Sex<br>50/ Male                                         |                                                        | ent                          |                                                                       |                                                                                             |
| St                 | reet Name                               | 1.     | Na                                   | enr                                             | -                                       | Po<br>In 1<br>ff He                                                  | of Males and F<br>sition<br>House                       | <sup>è</sup> emales,        | le<br>ried | A                     | _                                                           | Employm                                                | ent                          | Birth P                                                               | Surrey                                                                                      |
| St                 | reet Name                               | St     | Na<br>He<br>H                        | enr<br>arr                                      | y Lu                                    | Po<br>In<br>If He<br>uff W                                           | of Males and F<br>sition<br>House<br>ad<br>/ife         | Stat<br>Mari<br>Mari        | le<br>ried | A                     | 50/ Male                                                    | Employm                                                | ent                          | Birth P<br>Farnham,<br>Froyle, Ha                                     | Surrey                                                                                      |
| Sti                | reet Name                               | St     | Na<br>He<br>H                        | enr<br>arr<br>ouis                              | y Lu<br>iet L<br>a Lu                   | Po<br>In<br>If He<br>uff W<br>ff Daug                                | sition<br>House<br>ad<br>/ife<br>hter                   | Stat                        | le<br>ried | A                     | 50/ Male<br>49/ Fmale<br>21/ Fmale                          | Employm<br>Porter<br>Kitchen M                         | ent                          | Birth P<br>Farnham,<br>Froyle, Ha<br>Farnham,                         | Surrey<br>ants<br>Surrey                                                                    |
| Sti                | reet Name                               | St     | Na<br>He<br>H<br>Lo<br>Ar            | enr<br>arr<br>ouis<br>thu                       | y Lut<br>iet L<br>a Lut<br>ar Lu        | Po<br>In<br>ff He<br>uff W<br>ff Daug<br>ff So                       | sition<br>House<br>ad<br>/ife<br>hter<br>n              | Stat<br>Mari<br>Mari        | le<br>ried | A                     | 50/ Male<br>49/ Fmale<br>21/ Fmale<br>16/ Male              | Employm<br>Porter<br>Kitchen M<br>Outfitters           | ent<br>laid<br>Apprt         | Birth P<br>Farnham,<br>Froyle, Ha<br>Farnham,<br>Farnham,             | Surrey<br>ants<br>Surrey<br>Surrey                                                          |
| Sti                | reet Name                               | St     | Na<br>He<br>H<br>Lo<br>Ar<br>En      | enr<br>arr<br>ouis<br>thu                       | y Lu<br>iet L<br>a Lu<br>ur Lu<br>y Luf | Po<br>In<br>If He<br>uff W<br>ff Daug<br>ff Sou<br>f Daug            | sition<br>House<br>ad<br>/ife<br>hter<br>n<br>hter      | Stat<br>Mari<br>Mari        | le<br>ried | A                     | 50/ Male<br>49/ Fmale<br>21/ Fmale<br>16/ Male<br>12/ Fmale | Employm<br>Porter<br>Kitchen M<br>Outfitters<br>School | ent<br>laid<br>Apprt         | Birth P<br>Farnham,<br>Froyle, Ha<br>Farnham,<br>Farnham,<br>Farnham, | Surrey<br>ants<br>Surrey<br>Surrey<br>Surrey                                                |
| St                 | reet Name                               | St     | Na<br>Ho<br>H<br>Lo<br>Ar<br>En<br>W | enr<br>arr<br>ouis<br>thu<br>nily<br>alto       | y Lut<br>iet L<br>a Lut<br>ar Lu        | Po<br>In<br>If He<br>uff W<br>ff Daug<br>ff Sou<br>ff Daug<br>ff Sou | sition<br>House<br>ad<br>/ife<br>hter<br>n<br>hter<br>n | Stat<br>Mari<br>Mari        | le<br>ried | A                     | 50/ Male<br>49/ Fmale<br>21/ Fmale<br>16/ Male              | Employm<br>Porter<br>Kitchen M<br>Outfitters           | ent<br>laid<br>Apprt         | Birth P<br>Farnham,<br>Froyle, Ha<br>Farnham,<br>Farnham,             | Surrey<br>ants<br>Surrey<br>Surrey<br>Surrey<br>Surrey<br>Surrey                            |

## The 1881 Census shows Fanny, aged 6, living with her family at 18, Upper Church Lane, Farnham.

The 1881 census shows that Fanny was living with her parents at 18, Upper Church Lane, Farnham.

Fanny died in Farnham in 1882.