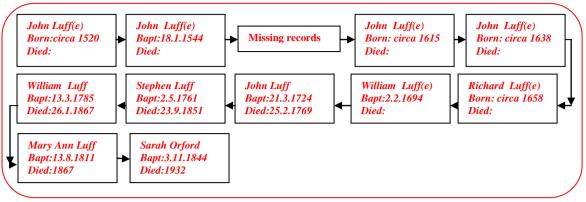

## Florence Mary Corps 1880 - 1954

Family Lineage:

Florence Mary Corps was born in Farnham in 1880. She was the daughter of Sarah and James Corps.

| n Pariah for Township] of Manicipal Barough of. |                                              |              | gh of.                                                       | Municipal. | Mard of               | Parliamen                                | tary Borough   | hof        |         | in or Village or<br>Innite of | Urban Sanitary District of | Rural Sani                                                                                                                                                                                                                                                                                                                                                                                                                                                                                                                                                                                                                                                                                                                                                                                                                                                                                                                                                                                                                                                                                                                                                                                                                                                                                                                                                                                                                                                                                                                                                                                                                                                                                                                                                                                                                                                                                                                                                                                                                                                                                                                    | tary District of Boo                                                                                            | 38 [Page<br>Desinstical Parish<br>District of |                                                                  |
|-------------------------------------------------|----------------------------------------------|--------------|--------------------------------------------------------------|------------|-----------------------|------------------------------------------|----------------|------------|---------|-------------------------------|----------------------------|-------------------------------------------------------------------------------------------------------------------------------------------------------------------------------------------------------------------------------------------------------------------------------------------------------------------------------------------------------------------------------------------------------------------------------------------------------------------------------------------------------------------------------------------------------------------------------------------------------------------------------------------------------------------------------------------------------------------------------------------------------------------------------------------------------------------------------------------------------------------------------------------------------------------------------------------------------------------------------------------------------------------------------------------------------------------------------------------------------------------------------------------------------------------------------------------------------------------------------------------------------------------------------------------------------------------------------------------------------------------------------------------------------------------------------------------------------------------------------------------------------------------------------------------------------------------------------------------------------------------------------------------------------------------------------------------------------------------------------------------------------------------------------------------------------------------------------------------------------------------------------------------------------------------------------------------------------------------------------------------------------------------------------------------------------------------------------------------------------------------------------|-----------------------------------------------------------------------------------------------------------------|-----------------------------------------------|------------------------------------------------------------------|
| el<br>izle                                      | ROAD, STREET, &c.,<br>and No. or NAME of HOU | SE ha        | HOUSES<br>n-habited<br>bit-(U.), or<br>bit-(Baialing<br>(B.) | NAME       | and Surname<br>Person | of each                                  | RELATION       | DITION     | AGE     |                               |                            | 1 auch ann                                                                                                                                                                                                                                                                                                                                                                                                                                                                                                                                                                                                                                                                                                                                                                                                                                                                                                                                                                                                                                                                                                                                                                                                                                                                                                                                                                                                                                                                                                                                                                                                                                                                                                                                                                                                                                                                                                                                                                                                                                                                                                                    |                                                                                                                 | 1                                             | auter                                                            |
|                                                 | 11 backskal                                  | 1            | (B)                                                          | Hant       | ans Ma                |                                          | Head of Family | y Marriage | Males 1 | Females                       | Rank, Profes               | sion, or OCCUPATION                                                                                                                                                                                                                                                                                                                                                                                                                                                                                                                                                                                                                                                                                                                                                                                                                                                                                                                                                                                                                                                                                                                                                                                                                                                                                                                                                                                                                                                                                                                                                                                                                                                                                                                                                                                                                                                                                                                                                                                                                                                                                                           | W                                                                                                               | HERE BORN                                     | (1) Deaf-and-Du<br>(2) Blind<br>(3) Imbecile or I<br>(4) Lunatio |
| +                                               | /                                            | -            |                                                              | palle      | v chan                | 11.                                      | Jon            | under      | 24      | XX                            | eparatery                  | Chortnon 1sees                                                                                                                                                                                                                                                                                                                                                                                                                                                                                                                                                                                                                                                                                                                                                                                                                                                                                                                                                                                                                                                                                                                                                                                                                                                                                                                                                                                                                                                                                                                                                                                                                                                                                                                                                                                                                                                                                                                                                                                                                                                                                                                | Lure/                                                                                                           | Hunhan                                        | A Lunatio                                                        |
|                                                 | 4                                            |              | -                                                            | michel.    | a tollar              | eds                                      | chell -        | -          | 4       | 78 3                          | Bulldy C                   | Clerk .                                                                                                                                                                                                                                                                                                                                                                                                                                                                                                                                                                                                                                                                                                                                                                                                                                                                                                                                                                                                                                                                                                                                                                                                                                                                                                                                                                                                                                                                                                                                                                                                                                                                                                                                                                                                                                                                                                                                                                                                                                                                                                                       | 100                                                                                                             | 00                                            | -10                                                              |
| 4                                               | 110 6001 51                                  |              | 4_4                                                          | Indre      | ur Giost              | 1.                                       | Moitor Jesaa   | mas        |         |                               | mustic d                   | want/mine)                                                                                                                                                                                                                                                                                                                                                                                                                                                                                                                                                                                                                                                                                                                                                                                                                                                                                                                                                                                                                                                                                                                                                                                                                                                                                                                                                                                                                                                                                                                                                                                                                                                                                                                                                                                                                                                                                                                                                                                                                                                                                                                    | 171                                                                                                             | 100 000                                       | time firm                                                        |
| Ï                                               |                                              | -            |                                                              | mill       | ann                   | 00                                       | lufe           | NOU        | 41      | 31                            | amber Moar                 | lev - 6men 2 bus                                                                                                                                                                                                                                                                                                                                                                                                                                                                                                                                                                                                                                                                                                                                                                                                                                                                                                                                                                                                                                                                                                                                                                                                                                                                                                                                                                                                                                                                                                                                                                                                                                                                                                                                                                                                                                                                                                                                                                                                                                                                                                              | The second se | 00.                                           |                                                                  |
| -                                               | 1                                            | -            | 1                                                            | erter      | P. 00                 |                                          | den .          | -          | 8       | 0                             | cholay.                    |                                                                                                                                                                                                                                                                                                                                                                                                                                                                                                                                                                                                                                                                                                                                                                                                                                                                                                                                                                                                                                                                                                                                                                                                                                                                                                                                                                                                                                                                                                                                                                                                                                                                                                                                                                                                                                                                                                                                                                                                                                                                                                                               | 00                                                                                                              | heuryton                                      | Salcally 1                                                       |
|                                                 | 1. 1. 1. 1. 1. 1. 1. 1. 1. 1. 1. 1. 1. 1     | -            |                                                              | ecil .     |                       |                                          | den -          | -          | 1       | -                             |                            |                                                                                                                                                                                                                                                                                                                                                                                                                                                                                                                                                                                                                                                                                                                                                                                                                                                                                                                                                                                                                                                                                                                                                                                                                                                                                                                                                                                                                                                                                                                                                                                                                                                                                                                                                                                                                                                                                                                                                                                                                                                                                                                               | 00                                                                                                              | Furnham                                       |                                                                  |
|                                                 | 09 backs1/                                   | 1            |                                                              | James      | a Ran                 | pla                                      | Servar         | lan .      | 7:      | 5-                            | feneral                    | Servant                                                                                                                                                                                                                                                                                                                                                                                                                                                                                                                                                                                                                                                                                                                                                                                                                                                                                                                                                                                                                                                                                                                                                                                                                                                                                                                                                                                                                                                                                                                                                                                                                                                                                                                                                                                                                                                                                                                                                                                                                                                                                                                       | Trants                                                                                                          | Bey Med                                       |                                                                  |
|                                                 |                                              | -            | - H                                                          | mak        | 00.                   |                                          | life ~         | mar        | # 3     | 8                             | Manues                     | Maker .                                                                                                                                                                                                                                                                                                                                                                                                                                                                                                                                                                                                                                                                                                                                                                                                                                                                                                                                                                                                                                                                                                                                                                                                                                                                                                                                                                                                                                                                                                                                                                                                                                                                                                                                                                                                                                                                                                                                                                                                                                                                                                                       | durrey                                                                                                          | Fainhan                                       | Ē                                                                |
|                                                 |                                              |              | - 4                                                          | ellian     | a 00.                 |                                          | raighter       | Une .      | 1       | R U                           | Tess M                     |                                                                                                                                                                                                                                                                                                                                                                                                                                                                                                                                                                                                                                                                                                                                                                                                                                                                                                                                                                                                                                                                                                                                                                                                                                                                                                                                                                                                                                                                                                                                                                                                                                                                                                                                                                                                                                                                                                                                                                                                                                                                                                                               | 00                                                                                                              | 00                                            |                                                                  |
|                                                 | + 1                                          |              | 2                                                            | ung I      | 00                    |                                          | They hler      | 00         | 6       | 3 2                           | armess e                   | Natur                                                                                                                                                                                                                                                                                                                                                                                                                                                                                                                                                                                                                                                                                                                                                                                                                                                                                                                                                                                                                                                                                                                                                                                                                                                                                                                                                                                                                                                                                                                                                                                                                                                                                                                                                                                                                                                                                                                                                                                                                                                                                                                         | 00                                                                                                              | NU                                            |                                                                  |
|                                                 | 19-1-3                                       | 11           | 6                                                            | logo       | Huan .                | 1.1.1.1.1.1.1.1.1.1.1.1.1.1.1.1.1.1.1.1. | Do Vor         |            | _1      | 1                             | po                         |                                                                                                                                                                                                                                                                                                                                                                                                                                                                                                                                                                                                                                                                                                                                                                                                                                                                                                                                                                                                                                                                                                                                                                                                                                                                                                                                                                                                                                                                                                                                                                                                                                                                                                                                                                                                                                                                                                                                                                                                                                                                                                                               | 60                                                                                                              | NO<br>RO                                      |                                                                  |
|                                                 |                                              | $\mathbf{H}$ | _ C                                                          | harle      | 2 / h                 | 10.                                      | ten -          | -          | 8       |                               | 00                         |                                                                                                                                                                                                                                                                                                                                                                                                                                                                                                                                                                                                                                                                                                                                                                                                                                                                                                                                                                                                                                                                                                                                                                                                                                                                                                                                                                                                                                                                                                                                                                                                                                                                                                                                                                                                                                                                                                                                                                                                                                                                                                                               | 130                                                                                                             | 100                                           |                                                                  |
| -                                               | .e                                           |              | 7                                                            | Guu        | well.                 | 10                                       | South          |            | 3       |                               | 00                         |                                                                                                                                                                                                                                                                                                                                                                                                                                                                                                                                                                                                                                                                                                                                                                                                                                                                                                                                                                                                                                                                                                                                                                                                                                                                                                                                                                                                                                                                                                                                                                                                                                                                                                                                                                                                                                                                                                                                                                                                                                                                                                                               | ATO ATO                                                                                                         | 60                                            |                                                                  |
|                                                 | Starf Struct                                 | 1            | 10                                                           | seph       | Stohum                | a J                                      | Hall .         | Yant       | 11-     |                               | hormal                     | 2                                                                                                                                                                                                                                                                                                                                                                                                                                                                                                                                                                                                                                                                                                                                                                                                                                                                                                                                                                                                                                                                                                                                                                                                                                                                                                                                                                                                                                                                                                                                                                                                                                                                                                                                                                                                                                                                                                                                                                                                                                                                                                                             | no                                                                                                              | . 10                                          |                                                                  |
|                                                 |                                              |              | - 191                                                        | rel Ha     |                       |                                          |                | De.        | 41      | -                             | -                          | A CONTRACT OF A | uner                                                                                                            | llufuid                                       |                                                                  |
|                                                 |                                              |              |                                                              |            | 1.1.5                 | _                                        |                |            | -       |                               |                            |                                                                                                                                                                                                                                                                                                                                                                                                                                                                                                                                                                                                                                                                                                                                                                                                                                                                                                                                                                                                                                                                                                                                                                                                                                                                                                                                                                                                                                                                                                                                                                                                                                                                                                                                                                                                                                                                                                                                                                                                                                                                                                                               |                                                                                                                 | Jacahan                                       |                                                                  |
|                                                 | Total of Houses                              | 4            |                                                              | 1000       |                       |                                          |                |            |         |                               |                            |                                                                                                                                                                                                                                                                                                                                                                                                                                                                                                                                                                                                                                                                                                                                                                                                                                                                                                                                                                                                                                                                                                                                                                                                                                                                                                                                                                                                                                                                                                                                                                                                                                                                                                                                                                                                                                                                                                                                                                                                                                                                                                                               |                                                                                                                 | F                                             | 21                                                               |
|                                                 | -Draw the pen throug                         | 1V           | of the un                                                    | ada at a   | 1                     | otal of 1                                | Males and Fe   | males      | 11      | 1                             |                            | Law State                                                                                                                                                                                                                                                                                                                                                                                                                                                                                                                                                                                                                                                                                                                                                                                                                                                                                                                                                                                                                                                                                                                                                                                                                                                                                                                                                                                                                                                                                                                                                                                                                                                                                                                                                                                                                                                                                                                                                                                                                                                                                                                     |                                                                                                                 | 1. 1. 1. 1. 1. 1. 1. 1. 1. 1. 1. 1. 1. 1      | 2                                                                |

The 1881 Census shows Florence Mary living with his parents at 109, East Street, Farnham. Florence was 11 months old.

| Name              | Position in<br>House | Condition | Age/Sex   | Profession    | Birth Place     |
|-------------------|----------------------|-----------|-----------|---------------|-----------------|
| James Corps       | Head                 | Married   | 41 Male   | Harness Maker | Farnham, Surrey |
| Sarah Corps       | Wife                 | Married   | 38 F/male |               | Farnham, Surrey |
| Sarah Corps       | Daughter             | Single    | 18 F/male | Harness Maker | Farnham, Surrey |
| William J Corps   | Son                  | Single    | 16 Male   | Harness Maker | Farnham, Surrey |
| Lucy L Corps      | Daughter             |           | 13 F/male | e School      | Farnham, Surrey |
| Elizabeth A Corps | Daughter             |           | 11 F/male | e School      | Farnham, Surrey |
| George H Corps    | Son                  |           | 8 Male    | School        | Farnham, Surrey |
| Charles J Corps   | Son                  |           | 6 Male    | School        | Farnham, Surrey |
| Alfred E Corps    | Son                  |           | 3 Male    |               | Farnham, Surrey |
| Florence M Corps  | Daughter             | 11        | mths F/ma | le            | Farnham, Surrey |

Continued.....

The 1891 Census shows Florence living with his parents at 109, East Street, Farnham. Florence was 10 years old and at school.

|       |                                     | Ciril Parish                   | M .                           | Man       | vicipa)    | Bort                                     | of FARNHAM of FARNHAM' of              |                                 |            |      |                                  |                               |            | _   | a unlafort a_ |       | ical Pariab<br>Life<br>RNHA                             |
|-------|-------------------------------------|--------------------------------|-------------------------------|-----------|------------|------------------------------------------|----------------------------------------|---------------------------------|------------|------|----------------------------------|-------------------------------|------------|-----|---------------|-------|---------------------------------------------------------|
| 1     | CE<br>Dols. 1<br>Ho. of<br>Scholale | 9<br>BOAD, STRE<br>No. or NAME | ET, &a, ani<br>of HOUSE       | 8<br>HOU: | 4 10 10 10 | 0<br>Number<br>d some<br>d some<br>d has | 6<br>NAME and Sumans of<br>such Person | T<br>RELATI<br>to<br>Head of Fa |            | OF A | 0 10<br>OE last<br>Arthiny<br>of | 11<br>PROFZSEION OC OCUPATION | Employer E |     | UHERE BORN    |       | 16<br>If<br>Desf-and-<br>Bilind<br>Lunstis, 1<br>or Ini |
| ľ     |                                     |                                |                               |           | (8)        | In                                       | umelia & Ganber                        | 4 Agu                           |            |      | X                                | Pcholan                       | _          |     | Europy termly |       |                                                         |
| ŀ     | -                                   |                                |                               | -         | -          |                                          | lucy m do                              | Aau                             | 2010       |      | K                                | do do                         | -          | -   | do do         | -     |                                                         |
| ÷     | -                                   | -                              | -                             |           | ~          | -                                        | Laura S. do                            | Asu                             | in         | 4    | X                                | 11                            |            | -   | - Cop         | 4     | -                                                       |
| ł     | 100                                 | 105 has                        | 4 54                          | 1         | 9          | -                                        | James Rohman                           | 1 Kee                           | a m        | 2    | X.                               | Journeyman Sperpenter         | )          | 4   | do R          |       |                                                         |
|       | 100                                 |                                |                               | -         |            | 1                                        | Panad I do                             | Guil                            |            | -    | X                                | Confe. Sweet day Kreper       | -          | A   | 10 10 10 10   | ahion |                                                         |
| 1     |                                     |                                | 1                             |           |            |                                          | Joursa m. P. Wile,                     | in hie                          |            | -    | N                                |                               | ×          | -   |               | cham  |                                                         |
| 1     | 1846                                | 106+104                        | Do                            | 1         |            | -                                        | Flin Abach Hawk                        | 4 He                            |            |      | -10                              | Helteingwoman                 | ~          | -   |               | do    |                                                         |
|       |                                     | 1                              |                               |           |            |                                          | Arrily do                              | da                              | ~ .        | _    | 21                               |                               | -          | -   | 10            | Ro    |                                                         |
| 1     | -                                   |                                |                               |           | 7          |                                          | Sie do                                 | de                              |            | -    | -7                               | nurse Seek                    |            | X   | Ch alm        | Am    |                                                         |
| 1     | 185                                 | 108                            | 20                            | 1         |            | 2                                        | Engannal m Pag                         |                                 |            | 4    | -                                | Scholan Scholan               |            | 10  | Eusey Newmi   | alin  |                                                         |
| 1     |                                     |                                |                               |           | _          | ~                                        | augurata & do                          |                                 |            | +    | XX                               | Scholan                       | -          | -   | de tem        | ndam  |                                                         |
| 1     |                                     |                                |                               |           | _          | -                                        | Charles J. do                          | - 0                             | n          | -    | 5                                | Scholan                       | -          |     |               | ao    |                                                         |
|       |                                     |                                |                               | -         | -          |                                          | John Rolls                             |                                 |            | 1    | X                                | Baddler                       |            | X   | - do          | do    |                                                         |
| ÷.    | 186                                 | 109                            | to                            | 14        | -          | -                                        | ABRIDE TIT                             | hi                              |            | -    | 26                               |                               |            |     | · do ·        | Ro -  |                                                         |
|       |                                     |                                |                               | -         | -          | -                                        | Ganad do<br>George H do                | 91                              | ni f       | A-   | X                                | Theners naken burneyme        |            | x   | do            | do    |                                                         |
|       | _                                   | 10.0                           |                               | -         |            | -                                        | Alealea L. do                          | - 3                             | n          | 7 .  | K                                | Chackbernit                   |            | X   | do            | do    |                                                         |
| 1     |                                     |                                |                               | -         | -          | -                                        | allus di de                            |                                 | m 8        |      | N.                               | Casco Jummer                  |            | ×   | de            | do    |                                                         |
|       | -                                   |                                |                               | -         | ÷          | -                                        | Horence m do                           |                                 | un,        |      | Ta                               | Scholar                       |            |     | do            | do    |                                                         |
| 1     |                                     |                                |                               | +         | -          | -                                        | Allie Cleaves                          | Unin                            |            |      | 2                                |                               |            |     | ander,        |       |                                                         |
|       | 10.                                 | 110                            | Ar                            | H         | -          |                                          | andrew buest                           |                                 | ed m       | 7    | X                                | Monables & Seconation         | X          | _   |               | unlem | -                                                       |
| 1     | 17                                  | 40                             | ~ / /                         | ++        | -          | -                                        | Amily a do                             | t lu                            | che p      | 2 6  | ×                                |                               |            | _   |               | hwark | bea                                                     |
|       | -                                   |                                |                               | H         | 1          | -                                        | andrew C. do                           | e la                            | in 1       | ?    | x                                | Kumber                        |            | ×   |               | en    | Y                                                       |
| 10 La | -                                   |                                |                               | 11        | 1          | -                                        | Herbert & do                           |                                 | in         | Ì    | Xe                               | Explan                        |            | _   |               | wilan | -                                                       |
| 1     | -                                   |                                | -                             | 1         | -          | 1                                        | beert H. do                            |                                 | an         |      | ×.                               | Scholan                       |            | -   | RK            | do    |                                                         |
| 1.0   |                                     |                                | -                             | 1         |            |                                          | madel 4 do                             |                                 | in         |      | X                                | la                            | $\vdash$   | -   | do            | do    |                                                         |
|       | -                                   |                                |                               | 1         |            |                                          | autrey sugles                          | do l                            | In         | _    | V                                |                               | -          | -   | Ro            | do    |                                                         |
|       | -                                   | 1.1                            | 1                             |           |            |                                          | los the do                             |                                 | un         | _    | 1                                | 10 000                        | -          | -   | Ho.           | do -  |                                                         |
|       |                                     |                                |                               |           | 1.         |                                          | Lydia A. Shorts                        | w le                            | w          | 9    | *                                | General Very Doorfelis        |            |     |               | sham_ |                                                         |
|       | 184                                 | 111                            | Av.                           | 11        |            |                                          | they am that                           |                                 |            | id   | 8                                | Reflied Scharlinio ters       |            | X   | Burney the    | de    |                                                         |
|       |                                     |                                |                               |           |            |                                          | finity a feline                        | whi have                        | rden       | 8    | · A                              |                               |            | ~ 1 | M             | ~     | 0                                                       |
| 2     | 6                                   | Total of 1<br>Toment           | forases and of<br>one with me | 16        | 1-         | 1                                        | То                                     | tal of Male                     | s and Fema | les  | 12/19                            | No the second                 |            |     |               |       | 1.22                                                    |

| Name             | Position in | Condition | n Age/Sex | Profession     | Birth Place     |
|------------------|-------------|-----------|-----------|----------------|-----------------|
|                  | House       |           |           |                |                 |
| James Corps      | Head        | Married   | 57 Male   | Sadler         | Farnham, Surrey |
| Sarah Corps      | Wife        | Married   | 46 F/male |                | Farnham, Surrey |
| George H Corps   | Son         |           | 18 Male   | Harness maker  | Farnham, Surrey |
| Charles J Corps  | Son         |           | 16 Male   | Coach industry | Farnham, Surrey |
| Alfred E Corps   | Son         |           | 13 Male   | Coach industry | Farnham, Surrey |
| Florence M Corps | Daughter    |           | 10 F/mal  | e School       | Farnham, Surrey |
| Ellie Cleeves    | Visitor     |           | 2         |                | London          |
|                  |             |           |           |                |                 |