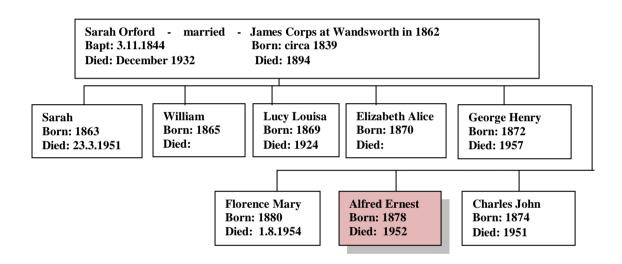

## Florence Mary Corps 1880 - 1954

Family Lineage:

Florence Mary Corps was born in Farnham in 1880. She was the daughter of Sarah and James Corps.

| n Pariah for Township] of Manicipal Barough of. |                                              |              | gh of.                                                       | Municipal. | Mard of               | Parliamen                                | tary Borough   | hof        |         | in or Village or<br>Innite of | Urban Sanitary District of | Rural Sani                                                                                                                                                                                                                                                                                                                                                                                                                                                                                                                                                                                                                                                                                                                                                                                                                                                                                                                                                                                                                                                                                                                                                                                                                                                                                                                                                                                                                                                                                                                                                                                                                                                                                                                                                                                                                                                                                                                                                                                                                                                                                                                    | tary District of Boo                                                                                            | 38 [Page<br>Desinstical Parish<br>District of |                                                                  |
|-------------------------------------------------|----------------------------------------------|--------------|--------------------------------------------------------------|------------|-----------------------|------------------------------------------|----------------|------------|---------|-------------------------------|----------------------------|-------------------------------------------------------------------------------------------------------------------------------------------------------------------------------------------------------------------------------------------------------------------------------------------------------------------------------------------------------------------------------------------------------------------------------------------------------------------------------------------------------------------------------------------------------------------------------------------------------------------------------------------------------------------------------------------------------------------------------------------------------------------------------------------------------------------------------------------------------------------------------------------------------------------------------------------------------------------------------------------------------------------------------------------------------------------------------------------------------------------------------------------------------------------------------------------------------------------------------------------------------------------------------------------------------------------------------------------------------------------------------------------------------------------------------------------------------------------------------------------------------------------------------------------------------------------------------------------------------------------------------------------------------------------------------------------------------------------------------------------------------------------------------------------------------------------------------------------------------------------------------------------------------------------------------------------------------------------------------------------------------------------------------------------------------------------------------------------------------------------------------|-----------------------------------------------------------------------------------------------------------------|-----------------------------------------------|------------------------------------------------------------------|
| el<br>izle                                      | ROAD, STREET, &c.,<br>and No. or NAME of HOU | SE ha        | HOUSES<br>n-habited<br>bit-(U.), or<br>bit-(Baialing<br>(B.) | NAME       | and Surname<br>Person | of each                                  | RELATION       | DITION     | AGE     |                               |                            | 1 auch ann                                                                                                                                                                                                                                                                                                                                                                                                                                                                                                                                                                                                                                                                                                                                                                                                                                                                                                                                                                                                                                                                                                                                                                                                                                                                                                                                                                                                                                                                                                                                                                                                                                                                                                                                                                                                                                                                                                                                                                                                                                                                                                                    |                                                                                                                 | 1                                             | auter                                                            |
|                                                 | 11 backskal                                  | 1            | (B)                                                          | Hant       | ans Ma                |                                          | Head of Family | y Marriage | Males 1 | Females                       | Rank, Profes               | sion, or OCCUPATION                                                                                                                                                                                                                                                                                                                                                                                                                                                                                                                                                                                                                                                                                                                                                                                                                                                                                                                                                                                                                                                                                                                                                                                                                                                                                                                                                                                                                                                                                                                                                                                                                                                                                                                                                                                                                                                                                                                                                                                                                                                                                                           | W                                                                                                               | HERE BORN                                     | (1) Deaf-and-Du<br>(2) Blind<br>(3) Imbecile or I<br>(4) Lunatio |
| +                                               | /                                            | -            |                                                              | palle      | v chan                | 11.                                      | Jon            | under      | 24      | XX                            | eparatery                  | Chortnon 1sees                                                                                                                                                                                                                                                                                                                                                                                                                                                                                                                                                                                                                                                                                                                                                                                                                                                                                                                                                                                                                                                                                                                                                                                                                                                                                                                                                                                                                                                                                                                                                                                                                                                                                                                                                                                                                                                                                                                                                                                                                                                                                                                | Lure/                                                                                                           | Hunhan                                        | A Lunatio                                                        |
|                                                 | 4                                            |              | -                                                            | michel.    | a tollar              | eds                                      | chell -        | -          | 4       | 78 3                          | Bulldy C                   | Clerk .                                                                                                                                                                                                                                                                                                                                                                                                                                                                                                                                                                                                                                                                                                                                                                                                                                                                                                                                                                                                                                                                                                                                                                                                                                                                                                                                                                                                                                                                                                                                                                                                                                                                                                                                                                                                                                                                                                                                                                                                                                                                                                                       | 100                                                                                                             | 00                                            | -10                                                              |
| 4                                               | 110 6001 51                                  |              | 4_4                                                          | Indre      | ur Giost              | 1.                                       | Moitor Jesaa   | mas        |         |                               | mustic d                   | want/mine)                                                                                                                                                                                                                                                                                                                                                                                                                                                                                                                                                                                                                                                                                                                                                                                                                                                                                                                                                                                                                                                                                                                                                                                                                                                                                                                                                                                                                                                                                                                                                                                                                                                                                                                                                                                                                                                                                                                                                                                                                                                                                                                    | 171                                                                                                             | 100 000                                       | time firm                                                        |
| Ï                                               |                                              | -            |                                                              | mill       | ann                   | 00                                       | lufe           | NOU        | 41      | 31                            | amber Moar                 | lev - 6men 2 bus                                                                                                                                                                                                                                                                                                                                                                                                                                                                                                                                                                                                                                                                                                                                                                                                                                                                                                                                                                                                                                                                                                                                                                                                                                                                                                                                                                                                                                                                                                                                                                                                                                                                                                                                                                                                                                                                                                                                                                                                                                                                                                              | The second se | 00.                                           |                                                                  |
| -                                               | 1                                            | -            | 1                                                            | erter      | P. 00                 |                                          | den .          | -          | 8       | 0                             | cholay.                    |                                                                                                                                                                                                                                                                                                                                                                                                                                                                                                                                                                                                                                                                                                                                                                                                                                                                                                                                                                                                                                                                                                                                                                                                                                                                                                                                                                                                                                                                                                                                                                                                                                                                                                                                                                                                                                                                                                                                                                                                                                                                                                                               | 00                                                                                                              | heuryton                                      | Salcally 1                                                       |
|                                                 | 1. 1. 1. 1. 1. 1. 1. 1. 1. 1. 1. 1. 1. 1     | -            |                                                              | ecil .     |                       |                                          | den -          | -          | 1       | -                             |                            |                                                                                                                                                                                                                                                                                                                                                                                                                                                                                                                                                                                                                                                                                                                                                                                                                                                                                                                                                                                                                                                                                                                                                                                                                                                                                                                                                                                                                                                                                                                                                                                                                                                                                                                                                                                                                                                                                                                                                                                                                                                                                                                               | 00                                                                                                              | Furnham                                       |                                                                  |
|                                                 | 09 backs1/                                   | 1            |                                                              | James      | a Ran                 | pla                                      | Servar         | lan .      | 7:      | 5-                            | feneral                    | Servant                                                                                                                                                                                                                                                                                                                                                                                                                                                                                                                                                                                                                                                                                                                                                                                                                                                                                                                                                                                                                                                                                                                                                                                                                                                                                                                                                                                                                                                                                                                                                                                                                                                                                                                                                                                                                                                                                                                                                                                                                                                                                                                       | Trants                                                                                                          | Bey Med                                       |                                                                  |
|                                                 |                                              | -            | - H                                                          | mak        | 00.                   |                                          | life ~         | mar        | # 3     | 8                             | Manues                     | Maker .                                                                                                                                                                                                                                                                                                                                                                                                                                                                                                                                                                                                                                                                                                                                                                                                                                                                                                                                                                                                                                                                                                                                                                                                                                                                                                                                                                                                                                                                                                                                                                                                                                                                                                                                                                                                                                                                                                                                                                                                                                                                                                                       | durrey                                                                                                          | Fainhan                                       | Ē                                                                |
|                                                 |                                              |              | - 4                                                          | ellian     | a 00.                 |                                          | raighter       | Une .      | 1       | R U                           | Tess M                     |                                                                                                                                                                                                                                                                                                                                                                                                                                                                                                                                                                                                                                                                                                                                                                                                                                                                                                                                                                                                                                                                                                                                                                                                                                                                                                                                                                                                                                                                                                                                                                                                                                                                                                                                                                                                                                                                                                                                                                                                                                                                                                                               | 00                                                                                                              | 00                                            |                                                                  |
|                                                 | + 1                                          |              | 2                                                            | ung I      | 00                    |                                          | They hler      | 00         | 6       | 3 2                           | armess e                   | Natur                                                                                                                                                                                                                                                                                                                                                                                                                                                                                                                                                                                                                                                                                                                                                                                                                                                                                                                                                                                                                                                                                                                                                                                                                                                                                                                                                                                                                                                                                                                                                                                                                                                                                                                                                                                                                                                                                                                                                                                                                                                                                                                         | 00                                                                                                              | NU                                            |                                                                  |
|                                                 | 19-1-3                                       | 11           | 6                                                            | logo       | Huan .                | 1.1.1.1.1.1.1.1.1.1.1.1.1.1.1.1.1.1.1.1. | Do Vor         |            | _1      | 1                             | po                         |                                                                                                                                                                                                                                                                                                                                                                                                                                                                                                                                                                                                                                                                                                                                                                                                                                                                                                                                                                                                                                                                                                                                                                                                                                                                                                                                                                                                                                                                                                                                                                                                                                                                                                                                                                                                                                                                                                                                                                                                                                                                                                                               | 60                                                                                                              | NO<br>RO                                      |                                                                  |
|                                                 |                                              | $\mathbf{H}$ | _ C                                                          | harle      | 2 / h                 | 10.                                      | ten -          | -          | 8       |                               | 00                         |                                                                                                                                                                                                                                                                                                                                                                                                                                                                                                                                                                                                                                                                                                                                                                                                                                                                                                                                                                                                                                                                                                                                                                                                                                                                                                                                                                                                                                                                                                                                                                                                                                                                                                                                                                                                                                                                                                                                                                                                                                                                                                                               | 130                                                                                                             | 100                                           |                                                                  |
| -                                               | .e                                           |              | 7                                                            | Guu        | well.                 | 10                                       | South          |            | 3       |                               | 00                         |                                                                                                                                                                                                                                                                                                                                                                                                                                                                                                                                                                                                                                                                                                                                                                                                                                                                                                                                                                                                                                                                                                                                                                                                                                                                                                                                                                                                                                                                                                                                                                                                                                                                                                                                                                                                                                                                                                                                                                                                                                                                                                                               | ATO ATO                                                                                                         | 60                                            |                                                                  |
|                                                 | Starf Struct                                 | 1            | 10                                                           | seph       | Stohum                | a J                                      | Hall .         | Yant       | 11-     |                               | hormal                     | 2                                                                                                                                                                                                                                                                                                                                                                                                                                                                                                                                                                                                                                                                                                                                                                                                                                                                                                                                                                                                                                                                                                                                                                                                                                                                                                                                                                                                                                                                                                                                                                                                                                                                                                                                                                                                                                                                                                                                                                                                                                                                                                                             | no                                                                                                              | . 10                                          |                                                                  |
|                                                 |                                              |              | - 191                                                        | rel Ha     |                       |                                          |                | De.        | 41      | -                             | -                          | A CONTRACT OF A | uner                                                                                                            | llufuid                                       |                                                                  |
|                                                 |                                              |              |                                                              |            | 1.1.5                 | _                                        |                |            | -       |                               |                            |                                                                                                                                                                                                                                                                                                                                                                                                                                                                                                                                                                                                                                                                                                                                                                                                                                                                                                                                                                                                                                                                                                                                                                                                                                                                                                                                                                                                                                                                                                                                                                                                                                                                                                                                                                                                                                                                                                                                                                                                                                                                                                                               |                                                                                                                 | Jacahan                                       |                                                                  |
|                                                 | Total of Houses                              | 4            |                                                              | 1000       |                       |                                          |                |            |         |                               |                            |                                                                                                                                                                                                                                                                                                                                                                                                                                                                                                                                                                                                                                                                                                                                                                                                                                                                                                                                                                                                                                                                                                                                                                                                                                                                                                                                                                                                                                                                                                                                                                                                                                                                                                                                                                                                                                                                                                                                                                                                                                                                                                                               |                                                                                                                 | F                                             | 21                                                               |
|                                                 | -Draw the pen throug                         | 1V           | of the un                                                    | ada at a   | 1                     | otal of 1                                | Males and Fe   | males      | 11      | 1                             |                            | Law State                                                                                                                                                                                                                                                                                                                                                                                                                                                                                                                                                                                                                                                                                                                                                                                                                                                                                                                                                                                                                                                                                                                                                                                                                                                                                                                                                                                                                                                                                                                                                                                                                                                                                                                                                                                                                                                                                                                                                                                                                                                                                                                     |                                                                                                                 | 1. 1. 1. 1. 1. 1. 1. 1. 1. 1. 1. 1. 1. 1      | 2                                                                |

The 1881 Census shows Florence Mary living with his parents at 109, East Street, Farnham. Florence was 11 months old.

| Name              | Position in<br>House | Condition | Age/Sex   | Profession    | Birth Place     |
|-------------------|----------------------|-----------|-----------|---------------|-----------------|
| James Corps       | Head                 | Married   | 41 Male   | Harness Maker | Farnham, Surrey |
| Sarah Corps       | Wife                 | Married   | 38 F/male |               | Farnham, Surrey |
| Sarah Corps       | Daughter             | Single    | 18 F/male | Harness Maker | Farnham, Surrey |
| William J Corps   | Son                  | Single    | 16 Male   | Harness Maker | Farnham, Surrey |
| Lucy L Corps      | Daughter             |           | 13 F/male | e School      | Farnham, Surrey |
| Elizabeth A Corps | Daughter             |           | 11 F/male | e School      | Farnham, Surrey |
| George H Corps    | Son                  |           | 8 Male    | School        | Farnham, Surrey |
| Charles J Corps   | Son                  |           | 6 Male    | School        | Farnham, Surrey |
| Alfred E Corps    | Son                  |           | 3 Male    |               | Farnham, Surrey |
| Florence M Corps  | Daughter             | 11        | mths F/ma | le            | Farnham, Surrey |

Continued.....

The 1891 Census shows Florence living with his parents at 109, East Street, Farnham. Florence was 10 years old and at school.

|       |                                     | Ciril Parish                   | M .                           | Man       | vicipa)    | Bort                                     | of FARNHAM of FARNHAM' of              |                                 |            |      |                                  |                               |            | _   | a unlafort a_ |       | ical Pariab<br>Life<br>RNHA                             |
|-------|-------------------------------------|--------------------------------|-------------------------------|-----------|------------|------------------------------------------|----------------------------------------|---------------------------------|------------|------|----------------------------------|-------------------------------|------------|-----|---------------|-------|---------------------------------------------------------|
| 1     | CE<br>Dols. 1<br>Ho. of<br>Scholale | 9<br>BOAD, STRE<br>No. or NAME | ET, &a, ani<br>of HOUSE       | 8<br>HOU: | 4 10 10 10 | 0<br>Number<br>d some<br>d some<br>d has | 6<br>NAME and Sumans of<br>such Person | T<br>RELATI<br>to<br>Head of Fa |            | OF A | 0 10<br>OE last<br>Arthiny<br>of | 11<br>PROFZSEION OC OCUPATION | Employer E |     | UHERE BORN    |       | 16<br>If<br>Desf-and-<br>Bilind<br>Lunstis, 1<br>or Ini |
| ľ     |                                     |                                |                               |           | (8)        | In                                       | umelia & Ganber                        | 4 Agu                           |            |      | X                                | Pcholan                       | _          |     | Europy termly |       |                                                         |
| ŀ     | -                                   |                                |                               | -         | -          |                                          | lucy m do                              | Aau                             | 2010       |      | K                                | do do                         | -          | -   | do do         | -     |                                                         |
| ÷     | -                                   | -                              | -                             |           | ~          | -                                        | Laura S. do                            | Asu                             | in         | 4    | X                                | 11                            |            | -   | - Cop         | 4     | -                                                       |
| ł     | 100                                 | 105 has                        | 4 54                          | 1         | 9          | -                                        | James Rohman                           | 1 Kee                           | a m        | 2    | X.                               | Journeyman Sperpenter         | )          | 4   | do R          |       |                                                         |
|       | 100                                 |                                |                               | -         |            | 1                                        | Panad I do                             | Guil                            |            | -    | X                                | Confe. Sweet day Kreper       | -          | A   | 10 10 10 10   | ahion |                                                         |
| 1     |                                     |                                | 1                             |           |            |                                          | Joursa m. P. Wile,                     | in hie                          |            | -    | N                                |                               | ×          | -   |               | cham  |                                                         |
| 1     | 1846                                | 106+104                        | Do                            | 1         |            | -                                        | Flin Abach Hawk                        | 4 He                            |            |      | -10                              | Helteingwoman                 | ~          | -   |               | do    |                                                         |
|       |                                     | 1                              |                               |           |            |                                          | Arrily do                              | da                              | ~ .        | _    | 21                               |                               | -          | -   | 10            | Ro    |                                                         |
| 1     | -                                   |                                |                               |           | 7          |                                          | Sie do                                 | de                              |            | -    | -7                               | nurse Seek                    |            | X   | Ch alm        | Am    |                                                         |
| 1     | 185                                 | 108                            | 20                            | 1         |            | 2                                        | Engannal m Pag                         |                                 |            | 4    | -                                | Scholan Scholan               |            | 10  | Eusey Newmi   | alin  |                                                         |
| 1     |                                     |                                |                               |           | _          | ~                                        | augurata & do                          |                                 |            | +    | XX                               | Scholan                       | -          | -   | de tem        | ndam  |                                                         |
| 1     |                                     |                                |                               |           | _          | -                                        | Charles J. do                          | - 0                             | n          | -    | 5                                | Scholan                       | -          |     |               | ao    |                                                         |
|       |                                     |                                |                               | -         | -          |                                          | John Rolls                             |                                 |            | 1    | X                                | Baddler                       |            | X   | - do          | do    |                                                         |
| ÷.    | 186                                 | 109                            | to                            | 14        | -          | -                                        | ABRIDE TIT                             | hi                              |            | -    | 26                               |                               |            |     | · do ·        | Ro -  |                                                         |
|       |                                     |                                |                               | -         | -          | -                                        | Ganad do<br>George H do                | 91                              | ni f       | A-   | X                                | Theners naken burneyme        |            | x   | do            | do    |                                                         |
|       | _                                   | 10.0                           |                               | -         |            | -                                        | Alealea L. do                          | - 3                             | n          | 7 .  | K                                | Chackbernit                   |            | X   | do            | do    |                                                         |
| 1     |                                     |                                |                               | -         | -          | -                                        | allus di de                            |                                 | m 8        |      | N.                               | Casco Jummer                  |            | ×   | de            | do    |                                                         |
|       | -                                   |                                |                               | -         | ÷          | -                                        | Horence m do                           |                                 | un,        |      | Ta                               | Scholar                       |            |     | do            | do    |                                                         |
| 1     |                                     |                                |                               | +         | -          | -                                        | Allie Cleaves                          | Unin                            |            |      | 2                                |                               |            |     | ander,        |       |                                                         |
|       | 10.                                 | 110                            | Ar                            | H         | -          |                                          | andrew buest                           |                                 | ed m       | 7    | X                                | Monables & Seconation         | X          | _   |               | unlem | -                                                       |
| 1     | 17                                  | 40                             | ~ / /                         | ++        | -          | -                                        | Amily a do                             | t lu                            | che p      | 2 6  | ×                                |                               |            | _   |               | hwark | bea                                                     |
|       | -                                   |                                |                               | H         | 1          | -                                        | andrew C. do                           | e la                            | in 1       | ?    | x                                | Kumber                        |            | ×   |               | en    | Y                                                       |
| 10 La | -                                   |                                |                               | 11        | 1          | -                                        | Herbert & do                           |                                 | in         | Ì    | Xe                               | Explan                        |            | _   |               | wilan | -                                                       |
| 1     | -                                   |                                | -                             | 1         | -          | 1                                        | beert H. do                            |                                 | an         |      | ×.                               | Scholan                       |            | -   | RK            | do    |                                                         |
| 1.0   |                                     |                                | -                             | 1         |            |                                          | madel 4 do                             |                                 | in         |      | X                                | la                            | $\vdash$   | -   | do            | do    |                                                         |
|       | -                                   |                                |                               | 1         |            |                                          | autrey sugles                          | do l                            | In         | _    | V                                |                               | -          | -   | Ro            | do    |                                                         |
|       | -                                   | 1.1                            | 1                             |           |            |                                          | los the do                             |                                 | un         | _    | 1                                | 10 000                        | -          | -   | Ho.           | do -  |                                                         |
|       |                                     |                                |                               |           | 1.         |                                          | Lydia A. Shorts                        | w le                            | w          | 9    | *                                | General Very Doorfelis        |            |     |               | sham_ |                                                         |
|       | 184                                 | 111                            | Av.                           | 11        |            |                                          | they am that                           |                                 |            | id   | 8                                | Reflied Scharlinio ters       |            | X   | Burney the    | de    |                                                         |
|       |                                     |                                |                               |           |            |                                          | finity a feline                        | whi have                        | rden       | 8    | · A                              |                               |            | ~ 1 | M             | ~     | 0                                                       |
| 2     | 6                                   | Total of 1<br>Toment           | forases and of<br>one with me | 16        | 1-         | 1                                        | То                                     | tal of Male                     | s and Fema | les  | 12/19                            | No the second                 |            |     |               |       | 1.22                                                    |

| Name             | Position in | Condition | n Age/Sex | Profession     | Birth Place     |
|------------------|-------------|-----------|-----------|----------------|-----------------|
|                  | House       |           |           |                |                 |
| James Corps      | Head        | Married   | 57 Male   | Sadler         | Farnham, Surrey |
| Sarah Corps      | Wife        | Married   | 46 F/male |                | Farnham, Surrey |
| George H Corps   | Son         |           | 18 Male   | Harness maker  | Farnham, Surrey |
| Charles J Corps  | Son         |           | 16 Male   | Coach industry | Farnham, Surrey |
| Alfred E Corps   | Son         |           | 13 Male   | Coach industry | Farnham, Surrey |
| Florence M Corps | Daughter    |           | 10 F/mal  | e School       | Farnham, Surrey |
| Ellie Cleeves    | Visitor     |           | 2         |                | London          |
|                  |             |           |           |                |                 |