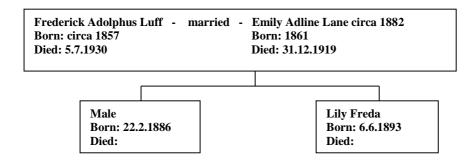

The 1881 Census shows Frederick Adolphus, now aged 24 and single, was farming 8 acres of land. Living at the same address was his mother, Ann, his brother George (a farm servant) and Sister Charlotte. They were living at Houmet Vale, Guernsey.