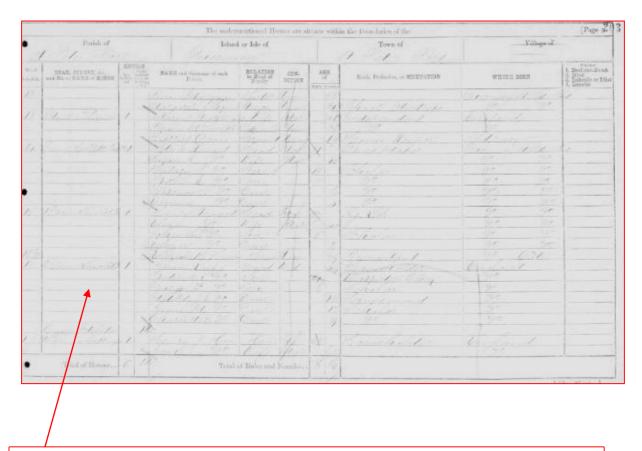

Continued......

The 1861 Census shows Frederick, aged 4, living with his parents and siblings in Hendon Lane, Finchley, Middlesex.

|               |                                                   | 100000 | -Chita | er         |                           |                                  |              | -            | Boundaries of the       | 1-       |                                 | 17 Ecologisation | Page 27                           |
|---------------|---------------------------------------------------|--------|--------|------------|---------------------------|----------------------------------|--------------|--------------|-------------------------|----------|---------------------------------|------------------|-----------------------------------|
|               | nobley                                            | Muni   | •      | lorough of | Municipal W               | fard of                          | Parliamenter | y Burough of | Town of Hamlet-         |          | er Tything, be, of Ecclesiastic |                  |                                   |
| in of         | Road, Street, &c.,<br>and No. or Name of<br>House | f   18 | (E.)   | Name and   | Surname of each<br>Person | Relation<br>to Head of<br>Family | Condition    | Age of       | Rank, Profession, or Oc | oupation | Whoes                           | Born             | Whether<br>Blad, or Di<br>and-Dun |
|               | HendenSon                                         | 4      |        | Same       | benee                     | Wife                             | mar          | 35           |                         |          | South                           |                  |                                   |
|               |                                                   |        |        | Sand       | de                        | there                            |              | 101          |                         | 200      | de                              |                  |                                   |
|               |                                                   |        | -      | Davis      | de                        | Don                              | -            | 0-00         | -                       |          | X d                             |                  |                                   |
|               |                                                   | _      | -      | Sames      | 2 de                      | do                               | -            | 2 1          |                         |          | X                               | -                | 10                                |
|               |                                                   | -      | -      | Same       | de.                       | dava                             | -            | 1651         |                         |          | middt 2                         | enden            | -                                 |
| _             |                                                   | -      | +      | Elizabet   | a de                      | do                               | +            | 31           |                         |          | de                              | de               | -                                 |
| -             |                                                   | -      | +      | Oka M      | 2 de                      | den                              | -            | 225          |                         |          | do                              | Truckly          | 1                                 |
| $\rightarrow$ |                                                   | _      | +      | A. Carre   | 1 8-1                     | Care                             | Que          | 2.0          | 1                       |          | 1                               | /3               | 1                                 |
| -             |                                                   | -      | 1      | m          | Met                       | 1.1                              | Ren          | 161          | Governed                |          | Jarth                           | 1                |                                   |
|               |                                                   |        |        | 1          | michell                   | d                                | de.          | 201          | Hauseden                | /        | de                              | -                |                                   |
|               |                                                   |        |        | Mary       | hones                     | de                               | de           | PI           | de                      |          | teal                            | · /              |                                   |
|               |                                                   |        |        | landel     | Removako                  | de                               | 1 de         | 22 1         | Craffin                 | . 0.     | Lenerlas                        | Stere M          | 2                                 |
| 27            | Entrane Ledy                                      | . 1    |        | Butter     | the Luff                  | Read                             | Sw           | 41 1         | Gardener Och            | der      | Denavey                         | A Ren A          | -                                 |
|               | /                                                 |        |        | anne       | . 11de                    | Take                             | 1            | 30           |                         |          | Hent Can                        | ter buy          |                                   |
|               |                                                   |        |        | Matild     | a de                      | House                            | -            | 2            | Scholar                 |          | de fo                           | anserve          |                                   |
|               |                                                   |        |        | Fuder      | ak de                     | don                              |              | 4 1          | 14                      |          | Xd                              | de               |                                   |
|               |                                                   |        |        | ani        | do                        | danz                             | -            | 2            | .,,                     |          | Juny C                          | hertoley         | -                                 |
| 128           | Henphone To                                       | 201    | 1      | James      | Dephens                   | Red                              | No.          | 30           | Support                 | agrich   | No do Ca                        | ging to          | -                                 |
| _             |                                                   | -      | -      | ann        | de                        | Wife                             | 1            | 3/1          | Show Hat                | moke     | dell                            | a >              | -                                 |
| _             |                                                   | -      | -      | Same .     | de                        | dans                             | Kn           | 14           | de                      | de       | de                              | 4>               | -                                 |
| _             |                                                   |        | +      | Love for   | de                        | den                              | -            |              | Scholar                 |          | de de                           | 7. 10            | -                                 |
| -             |                                                   |        | -      | deillea    | m, de                     | den                              | M            | An /         | 0 //                    |          | Marken W                        | inekley          |                                   |
| 129           | 10                                                | _ /    | -      | Johns      | Tarris                    | Head                             | 1            | 33 2         | ageLab                  |          | 20111                           | Klendon          | _                                 |
|               |                                                   | -      | -      | Mond       | de                        | life                             |              | 7            |                         |          | Pulaa.                          | under            |                                   |
|               | Total of House                                    | · 3    |        | -          | Tota                      | d of Males an                    | d Females    | 10 15        |                         |          |                                 |                  |                                   |
|               |                                                   |        | _      |            |                           |                                  |              |              |                         |          |                                 | Eng Shee         | t D.                              |
|               | /                                                 |        |        |            |                           |                                  |              |              |                         |          |                                 |                  |                                   |
| /             | /                                                 |        |        |            |                           |                                  |              |              |                         |          |                                 |                  |                                   |
| _/            |                                                   |        |        |            |                           |                                  |              |              |                         |          |                                 |                  |                                   |
| Nam           | ie                                                |        |        | Position   |                           | te                               | Age/Se       | ex Pr        | ofession                |          | Birth Pl                        | lace             |                                   |
| Zwo d         | lerick Luff                                       |        |        | House      | e<br>Marı                 | ai a d                           | 41 Mal       | la Card      | ener domestic           |          | Cuone                           |                  |                                   |
|               |                                                   |        |        | Head       |                           |                                  |              |              | ener domestic           | servant  | Guernse                         |                  |                                   |
| ۱nn           | Luff                                              |        |        | Wife       | Marı                      | ried                             | 39 F/ma      | ale          |                         |          | Canterbui                       | ry, Kent         |                                   |

| Name           | Position in | State   | Age/Sex   | Profession                | Birth Place      |
|----------------|-------------|---------|-----------|---------------------------|------------------|
|                | House       |         |           |                           |                  |
| Frederick Luff | Head        | Married | 41 Male   | Gardener domestic servant | Guernsey         |
| Ann Luff       | Wife        | Married | 39 F/male |                           | Canterbury, Kent |
| Matilda Luff   | Daughter    |         | 8 F/male  | School                    | Gravesend, Kent  |
| Frederick Luff | Son         |         | 4 Male    |                           | Gravesend, Kent  |
| Annie Luff     | Daughter    |         | 2 F/male  |                           | Chertsey, Surrey |