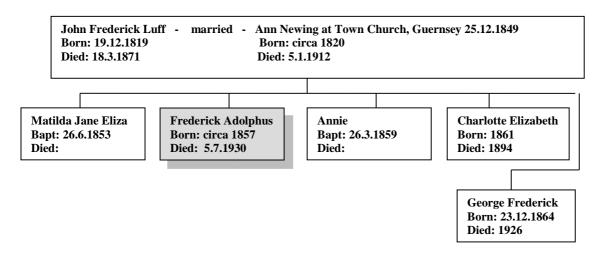

Frederick's father, John Frederick Luff, died on  $18^{\rm th}$  March, 1871.

The 1871 Census shows Frederick, now aged 14, living with his widowed mother and siblings in St Peter Port, Guernsey. Frederick is employed as a Barristers Clerk.