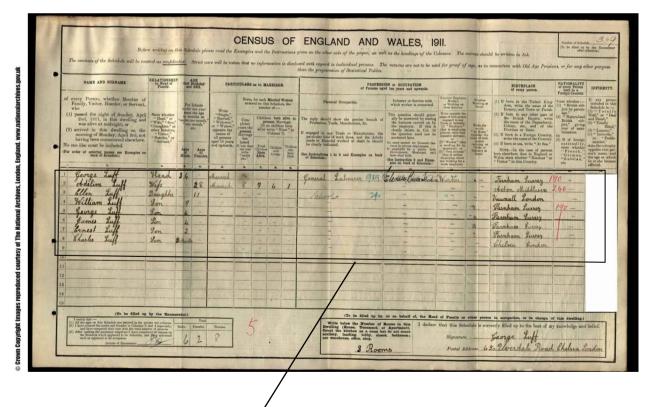

Extract from the 1911 Census taken on 2<sup>nd</sup> April, 1911 in Chelsea, London.

|                                                   | 2.                 | -   |      |         |       | 1.           |               |     | 18,                                                                                                                                                                                                                                                                                                                                                                                                                                                                                                                                                                                                                                                                                                                                                                                                                                                                                                                                                                                                                                                                                                                                                                                                                                                                                                                                                                                                                                                                                                                                                                                                                                                                                                                                                                                                                                                                                                                                                                                                                                                                                                                            | 1 "                  | 68.     | 14 | 14 14                 |
|---------------------------------------------------|--------------------|-----|------|---------|-------|--------------|---------------|-----|--------------------------------------------------------------------------------------------------------------------------------------------------------------------------------------------------------------------------------------------------------------------------------------------------------------------------------------------------------------------------------------------------------------------------------------------------------------------------------------------------------------------------------------------------------------------------------------------------------------------------------------------------------------------------------------------------------------------------------------------------------------------------------------------------------------------------------------------------------------------------------------------------------------------------------------------------------------------------------------------------------------------------------------------------------------------------------------------------------------------------------------------------------------------------------------------------------------------------------------------------------------------------------------------------------------------------------------------------------------------------------------------------------------------------------------------------------------------------------------------------------------------------------------------------------------------------------------------------------------------------------------------------------------------------------------------------------------------------------------------------------------------------------------------------------------------------------------------------------------------------------------------------------------------------------------------------------------------------------------------------------------------------------------------------------------------------------------------------------------------------------|----------------------|---------|----|-----------------------|
| george Luft                                       | Head               | 3.4 | -    | Married |       | -            | 1 200         | -   | General Labourer 959                                                                                                                                                                                                                                                                                                                                                                                                                                                                                                                                                                                                                                                                                                                                                                                                                                                                                                                                                                                                                                                                                                                                                                                                                                                                                                                                                                                                                                                                                                                                                                                                                                                                                                                                                                                                                                                                                                                                                                                                                                                                                                           | Electric Proce State | Worther | -  | Funham Jurrey 190 -   |
| - coaline duff                                    | Wife               | -   | 28   | Married | 8     | 7            | 6             | 1   |                                                                                                                                                                                                                                                                                                                                                                                                                                                                                                                                                                                                                                                                                                                                                                                                                                                                                                                                                                                                                                                                                                                                                                                                                                                                                                                                                                                                                                                                                                                                                                                                                                                                                                                                                                                                                                                                                                                                                                                                                                                                                                                                | -                    | 7       | -  | abeton Middlever 246. |
| 2 cbdeline Luff<br>3 Cllen Luff<br>1 William Luff | Joughta            | 0   | 11   |         |       | -            | Jelas<br>Endo |     | - ichoole 340                                                                                                                                                                                                                                                                                                                                                                                                                                                                                                                                                                                                                                                                                                                                                                                                                                                                                                                                                                                                                                                                                                                                                                                                                                                                                                                                                                                                                                                                                                                                                                                                                                                                                                                                                                                                                                                                                                                                                                                                                                                                                                                  | - Marine             | 27      | -  | Vauxall London        |
| 5 George Luff                                     | 2 on               | 4   |      |         |       | 1            |               | -   |                                                                                                                                                                                                                                                                                                                                                                                                                                                                                                                                                                                                                                                                                                                                                                                                                                                                                                                                                                                                                                                                                                                                                                                                                                                                                                                                                                                                                                                                                                                                                                                                                                                                                                                                                                                                                                                                                                                                                                                                                                                                                                                                | +                    | -       | +  | Farnham Jurrey 190    |
| 6 Cames Luff                                      | Lon                | -   | -    |         | 100   | 1 The second | 1             | 1   | the second second                                                                                                                                                                                                                                                                                                                                                                                                                                                                                                                                                                                                                                                                                                                                                                                                                                                                                                                                                                                                                                                                                                                                                                                                                                                                                                                                                                                                                                                                                                                                                                                                                                                                                                                                                                                                                                                                                                                                                                                                                                                                                                              | -                    | -       | -0 | Farnham Jury          |
| 7 General full                                    | 9 on               | - 4 | -    | -       |       | -            | -             | 1.1 |                                                                                                                                                                                                                                                                                                                                                                                                                                                                                                                                                                                                                                                                                                                                                                                                                                                                                                                                                                                                                                                                                                                                                                                                                                                                                                                                                                                                                                                                                                                                                                                                                                                                                                                                                                                                                                                                                                                                                                                                                                                                                                                                | -                    |         | A  | Farmham Pursey        |
| 8 Charles Luff                                    | Lon                |     |      | 1.411   | 11.52 | 1            |               |     | I I THE AREA THE                                                                                                                                                                                                                                                                                                                                                                                                                                                                                                                                                                                                                                                                                                                                                                                                                                                                                                                                                                                                                                                                                                                                                                                                                                                                                                                                                                                                                                                                                                                                                                                                                                                                                                                                                                                                                                                                                                                                                                                                                                                                                                               | Fritting of the lot  |         |    | Farnham Gurry         |
| 9 and a second                                    | eun                |     | 1    | 1000    | 1-    |              | 1             | 1   |                                                                                                                                                                                                                                                                                                                                                                                                                                                                                                                                                                                                                                                                                                                                                                                                                                                                                                                                                                                                                                                                                                                                                                                                                                                                                                                                                                                                                                                                                                                                                                                                                                                                                                                                                                                                                                                                                                                                                                                                                                                                                                                                | E                    |         |    | Chilsea London        |
| The second second second second second            | a statut al second | 1.1 | 1000 | 1111    |       | 1000         | -             | -   | And a second sec | 2.1                  |         | -  |                       |

| Name                                                                                                                  | Position S<br>In House                                      | tate Age/Sex                                                                                          | Employment                                                                       | Birth Place                                                                                                                                        |
|-----------------------------------------------------------------------------------------------------------------------|-------------------------------------------------------------|-------------------------------------------------------------------------------------------------------|----------------------------------------------------------------------------------|----------------------------------------------------------------------------------------------------------------------------------------------------|
| George Luff<br>Adeline Luff<br>Ellen Luff<br>William Luff<br>George Luff<br>James Luff<br>Ernest Luff<br>Charles Luff | Head<br>Wife<br>Daughter<br>Son<br>Son<br>Son<br>Son<br>Son | Married 34/Male<br>Married 28/Fmale<br>11/Fmale<br>9/Male<br>6/Male<br>4/Male<br>2/Male<br>8mnth/Male | Power Station Worker<br>attending school<br>attending school<br>attending school | Farnham, Surrey<br>Acton, Middx<br>Vauxhall, London<br>Farnham, Surrey<br>Farnham, Surrey<br>Farnham, Surrey<br>Farnham, Surrey<br>Chelsea, London |