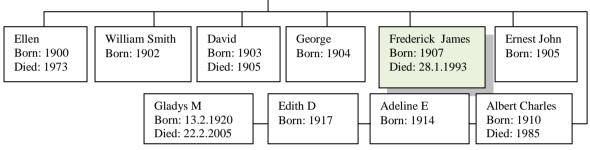

Frederick James was born in Farnham on 13<sup>th</sup> January, 1907. He was a son of George and Adeline Luff.

George Frederick Luff - married - Adeline Smith at Farnham Registry Office on 21.12.1903Born: 1875Born: Acton 1882Died: 20.9.1955