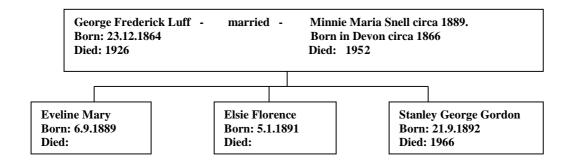

George married Minnie Maria Snell circa 1887. Minnie was born in Devon circa 1866.

They had 3 children.

Continued.....

The 1891 census shows George, now aged 26 and married, living with his family at South Quay, Guernsey. They had two children, also living with them was George's mother Anne, who was 69 years old.