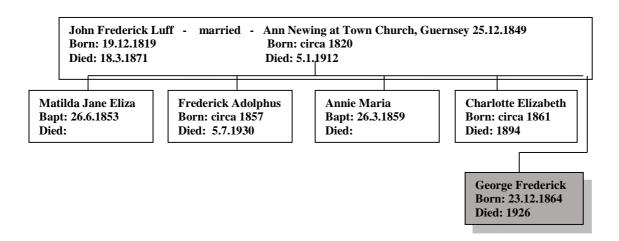

Continued.....

George's father, John Frederick Luff, died on 18th March, 1871.

The 1871 Census shows George, aged 6, living with his widowed mother and siblings in St Peter Port, Guernsey.

| Name           | Position in<br>House | State | Age/Sex Profession | on Birth Place          |
|----------------|----------------------|-------|--------------------|-------------------------|
| Ann Luff       | Head                 | Widow | 49 F/male Househo  | older Canterbury, Kent  |
| Frederick Luff | Son                  |       | 14 Male Barristers | s Clerk Gravesend, Kent |
| George Luff    | Son                  |       | 6 Male School      | England                 |
| Matilda Luff   | Daughter             |       | 18 F/male Housema  | aid Gravesend, Kent     |
| Annie Luff     | Daughter             |       | 12 F/male School   | Chertsey, Surrey        |
| Charlotte Luff | Daughter             |       | 9 F/male School    | England                 |

Continued......

The 1881 shows Georg, now aged 19, living with his brother Frederick Adolphus who was farming 8 acres of land. Also living at the premises was his mother, Ann, and his sister Charlotte. They were living at Houmet Vale, Guernsey.

George married Minnie Maria Snell circa 1887. Minnie was born in Devon circa 1866.

They had 3 children.

Continued.....

The 1891 census shows George, now aged 26 and married, living with his family at South Quay, Guernsey. They had two children, also living with them was George's mother Anne, who was 69 years old.