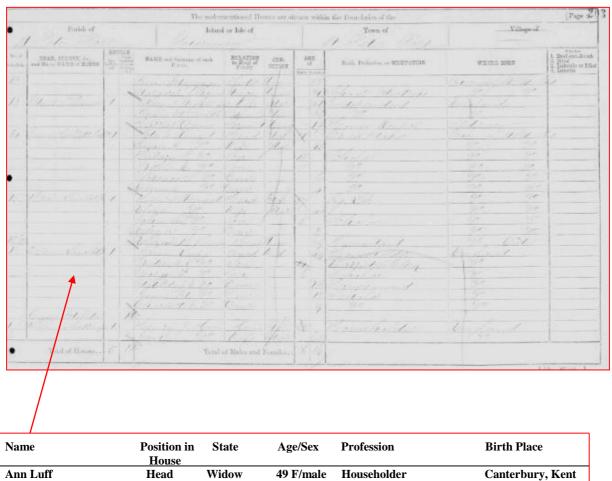

Continued.....

George's father, John Frederick Luff, died on 18th March, 1871.

The 1871 Census shows George, aged 6, living with his widowed mother and siblings in St Peter Port, Guernsey.

| Name           | Position in<br>House | State | Age/Sex Profession | on Birth Place          |
|----------------|----------------------|-------|--------------------|-------------------------|
| Ann Luff       | Head                 | Widow | 49 F/male Househo  | older Canterbury, Kent  |
| Frederick Luff | Son                  |       | 14 Male Barristers | s Clerk Gravesend, Kent |
| George Luff    | Son                  |       | 6 Male School      | England                 |
| Matilda Luff   | Daughter             |       | 18 F/male Housema  | aid Gravesend, Kent     |
| Annie Luff     | Daughter             |       | 12 F/male School   | Chertsey, Surrey        |
| Charlotte Luff | Daughter             |       | 9 F/male School    | England                 |

| Name                                               | Position in<br>House           | State           | Age/Sex   | Profession   | Birth Place                                               |
|----------------------------------------------------|--------------------------------|-----------------|-----------|--------------|-----------------------------------------------------------|
| Ann Luff Frederick Luff Charlotte Luff George Luff | Head<br>Son<br>Daughter<br>Son | Widow<br>Single | 19 F/male | Farm servant | Canterbury, Kent<br>Gravesend, Kent<br>England<br>England |