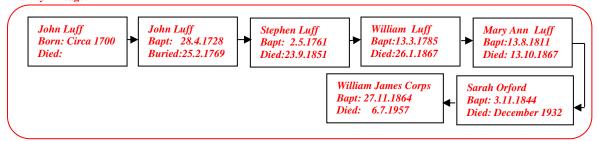

## Family Lineage:

George Henry Corps was born circa 1900 in Tongham, Surrey.

Continued.....

The 1911 Census shows George Henry now aged 10, living with his family in the village of Tongham, near Farnham.