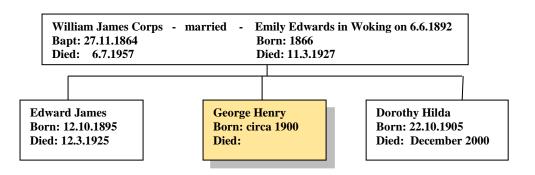

## Family Lineage:

George Henry Corps was born circa 1900 in Tongham, Surrey.

Continued.....

The 1911 Census shows George Henry now aged 10, living with his family in the village of Tongham, near Farnham.

The next information I have about George Henry Corps is as a witness at his sister's wedding in 1928.