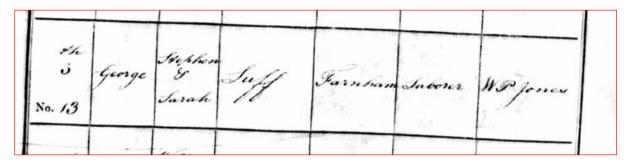

George Luff married Mary Kingson in Farnham on 6th August, 1835.

**Extract from Farnham Parish Records** 

of this Parish of this and Parish were married in this bv with Consent of this Day of in the Year one Thousand eight Hundred and ust a 2 Red Cattley By me\_ This Marriage was 14 eid 1 211:107 solemnized between us hetween usi solemnized ma In the Presence of 1024 No. 3/13 0