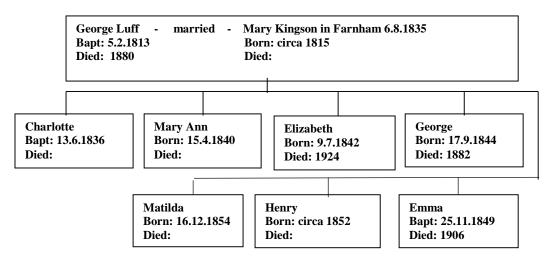

## George Luff 1813 - 1880

George Luff married Mary Kingson in Farnham on 6th August, 1835.

**Extract from Farnham Parish Records** 

of this Parish of this and Parish were married in this bv with Consent of this Day of in the Year one Thousand eight Hundred and ust a 2 Red Cattley By me\_ This Marriage was 14 eid 1 211:107 solemnized between us hetween usi solemnized ma In the Presence of 1024 No. 3/13 0

At the time of the birth of his first child, Charlotte, George was employed as a Policeman.

| rlace.  | HOOSES   | NAMES<br>of each Person who about therein<br>the presenting Night. | AGE<br>SEX | PROFESSION, TRADE,<br>EMPLOYMENT,<br>ar of<br>INDEPENDENT MRANS. | Which has | Window Barn Is<br>Burland, Indani, U |       | PLACE      | HOUSES   | N A M E S<br>of each Person who abode therein<br>the presenting Night. | With B.  | Franks | FROFESSION, TRADE,<br>EMPLOYMENT,<br>ar of<br>INDEPENDENT MEANS. | Window Mar | - |
|---------|----------|--------------------------------------------------------------------|------------|------------------------------------------------------------------|-----------|--------------------------------------|-------|------------|----------|------------------------------------------------------------------------|----------|--------|------------------------------------------------------------------|------------|---|
| Ale han |          | Plinabeth do                                                       | 5          |                                                                  | m         |                                      |       | New thick. | Ь        | Plizabeth Bustis                                                       |          | 14     |                                                                  | r.s        |   |
| Ale hom | 1        | John Cation                                                        | 65         | they the                                                         | 4         |                                      |       | Gali       |          | Mary Bauce                                                             | _        | 2      | y v                                                              | w          |   |
|         |          | Ann do                                                             | 55         |                                                                  | so        |                                      | -     |            |          | George do                                                              | _        | 51     | banklet 1                                                        | w          | 1 |
|         |          | Maria do                                                           | 15         |                                                                  | m         |                                      | 1     |            | 4        | Jusan Neal                                                             | _        | 44     | Jogel                                                            | 4          | Ļ |
| TER     | 1        | James Langridge                                                    | 20         | parafrance                                                       | 4.        | Th.                                  |       | STURES     |          | Sandlet Shadwell                                                       | -        | -      |                                                                  | 4          | Ļ |
| EK      |          | Am. do                                                             | 50         |                                                                  | her       | 6                                    |       | 下翻到        | $\vdash$ | Thomas Surner                                                          | 20       | -      | pleasterner                                                      | 2          | Ļ |
| - III   | 4        | Alizabeth de                                                       | 12         |                                                                  | 20        | -                                    | 1.1   |            |          | Susan do                                                               | -        | 20     | - and -                                                          | 2          | Ļ |
| 1 mar   |          | Same Puscy                                                         | 15         | Jul 1                                                            | VEN       |                                      |       |            | 14,      | Mary Read                                                              |          | 60     | School Mistigar                                                  | N          | ł |
| 18      | 4        | Lareb leripps                                                      | 160        | Aglab                                                            | 12        | -                                    |       |            |          | Jane Clinch                                                            | $\vdash$ | 14     | · · · ·                                                          | N          | ╀ |
|         | $\vdash$ | Arm de                                                             | 51         |                                                                  | 2         |                                      |       | 1          | $\vdash$ | Lucy Swing wood                                                        | -        | 3      |                                                                  | rur        | ╀ |
| 7       | -        | to do                                                              | 23         | and and a second                                                 | 2         | -                                    | . 170 | 1 A.A.     |          | Richard do                                                             | K        | -      | 1.1.                                                             | 2          | ł |
|         |          | William de                                                         | 11         | · · · · ·                                                        | 3         | -                                    |       |            | H        | Stage Luff                                                             | 25       |        | Agilab                                                           | 4          | ł |
|         | $\vdash$ | de de                                                              | 3          |                                                                  | 7         | +                                    |       |            | $\vdash$ | Mary No                                                                | -        | 25     |                                                                  | 4          | ł |
| -#      | +        | Balu do                                                            | 17         |                                                                  | 12        | +                                    |       | 3          | H        | lebarlatte,                                                            | -        | 1      |                                                                  | 2 2        | ┝ |
|         | H        | Charles Bring                                                      | 30         | - Gaterner                                                       | 12        | -                                    |       | 1/ 2       | 17       | 1 20                                                                   | $\vdash$ | 4      |                                                                  | r          | t |
| 1       | H        | de do                                                              | 13         |                                                                  | 12        | +-                                   | 1. 1. | 1          | H        | Surab Tuans                                                            | $\vdash$ | 8      |                                                                  | w          | t |
| 2       |          | Frances do                                                         | 5          |                                                                  | 1 4       | 1-                                   | 1 1   |            | $\vdash$ | P. H. S.                                                               |          | 5      |                                                                  | w          | t |
|         | H        | de de                                                              | 17         | a construction of                                                | 12        | -                                    |       |            | T,       | W.H. P.                                                                | 25       | 1      | 1 hardbander                                                     | 4          | t |
|         | +        | James de                                                           | 19         |                                                                  | 12        | -                                    | 1/    |            | H        | Ili hotte de                                                           | 1        | 00     | 10 aprender                                                      | 12         | t |
|         | -        | line de                                                            |            |                                                                  | 4         | -                                    | 1     |            |          | Walter No                                                              | 5        | 1      |                                                                  | 4          | t |
|         | T,       | Thomas Winda                                                       | 35         | . Baker                                                          | 12        | 17                                   | 1 1   |            |          | chever da                                                              | 3        |        |                                                                  | 12         | t |
|         | T        | danas de de                                                        | 14         |                                                                  | Yes       | 1                                    | 1     | 1.1        | 1        | Amile Anwson                                                           | 1        | 60     | Ind                                                              | 4          | t |
|         | H        | Mare Ho                                                            | 19         |                                                                  | 1         |                                      |       |            | 1        | Henry Gowoods                                                          | 40       |        | Bade shall the                                                   | in.        | t |
|         |          | William de                                                         | 1          | 5                                                                | 14        | -                                    |       | 1.1.1      |          | Sarah do                                                               |          | 40     |                                                                  | w          |   |