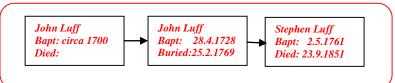

## George Luff 1813 - 1880

## Web page www.mike-jl.co.uk

Family Lineage:

George Luff was baptised at St Andrew's Church, Farnham, on 5<sup>th</sup> February 1813. He was the son of Stephen and Sarah Luff.

**Extract from the Farnham Parish Records** 