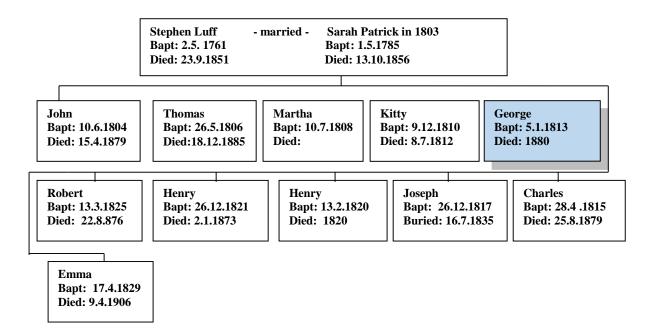

## Web page www.mike-jl.co.uk

Family Lineage:

George Luff was baptised at St Andrew's Church, Farnham, on 5<sup>th</sup> February 1813. He was the son of Stephen and Sarah Luff.

**Extract from the Farnham Parish Records** 