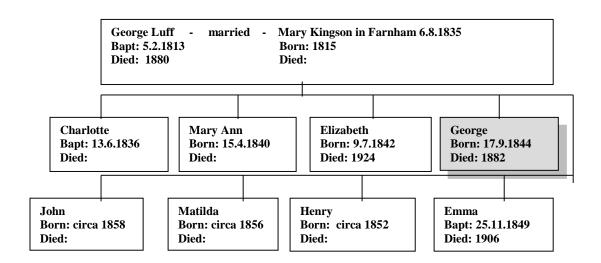

## Family Lineage:

George Luff was born in Richmond, Surrey on 17th September, 1844, (Source: Official Birth certificate).

He was baptised at St John's Church, Richmond on 12.10.1844. George was the son of George and Mary Luff