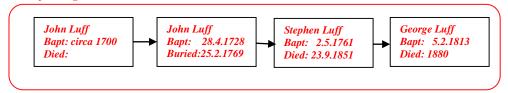

## Family Lineage:

George Luff was born in Richmond, Surrey on 17th September, 1844, (Source: Official Birth certificate).

He was baptised at St John's Church, Richmond on 12.10.1844. George was the son of George and Mary Luff