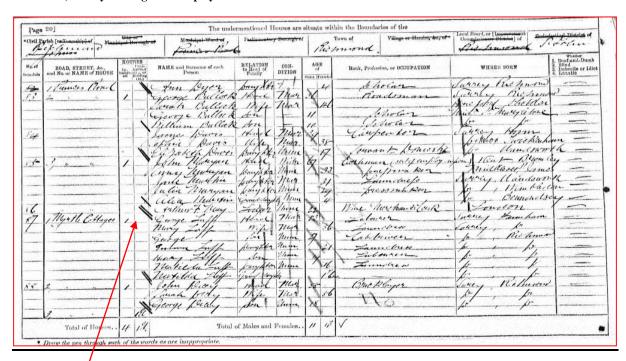

The 1871 Census shows George, now aged 27 and single, and still living with his parents at Myrtle Cottages, Richmond, Surrey. George was employed as a labourer.

| Name         | Position in | Condition | Age/Sex        | Profession | Birth Place      |
|--------------|-------------|-----------|----------------|------------|------------------|
|              | House       |           |                |            |                  |
| George Luff  | Head        | Married   | 58 Male        | Labourer   | Farnham, Surrey  |
| Mary Luff    | Wife        | Married   | 56 F/male      | Laundress  | Farnham, Surrey  |
| George Luff  | Son         | Single    | <b>27</b> Male | Labourer   | Richmond, Surrey |
| Emma Luff    | Daughter    | Single    | 21 F/male      | Laundress  | Richmond, Surrey |
| Henry Luff   | Son         | Single    | 19 Male        | Labourer   | Richmond, Surrey |
| Matilda Luff | Daughter    | Single    | 16 F/male      | Laundress  | Richmond, Surrey |
| Matilda Luff | G/Daughter  |           | 1 F/male       | :          | Richmond, Surrey |
| I .          |             |           |                |            |                  |