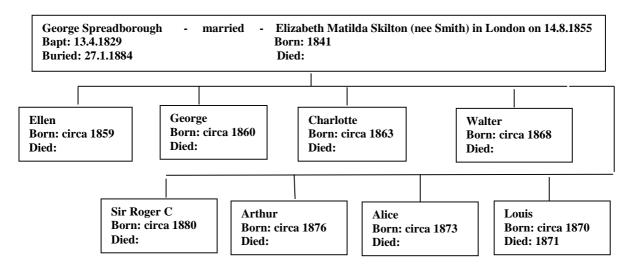

George Spreadborough married Elizabeth Matilda Skilton at The Parish Church of St Gregory by St Paul's in London; on  $14^{th}$  August, 1855. Elizabeth Skilton is a widow, her father was George Smith, so presumably her maiden name is Smith.

| No.    | When Married.   | Name and Surname. | Age           | Condition.         | Rank or Profession. | Residence at the Time of Marriage, | Father's Name and Surname. | Rank or Profe<br>Futher |
|--------|-----------------|-------------------|---------------|--------------------|---------------------|------------------------------------|----------------------------|-------------------------|
|        | Court           | Love Larrolling   | 190           | Hadlelos           | Laboures            | quildfool                          | the Spradborou             | Vario                   |
| 120    | 16h             | forge Spreathing  | fullage       | Mila               |                     | I Twe to lope the                  | - Grow Swill               | Cosper                  |
|        |                 |                   | full age      | nuivos             |                     | V. Haus Blanks                     | 1                          |                         |
| Marrie | in the Parile   | Murzy accor       | ding to the R | lites and Ceremoni | es of the Stab      | Hood Murch by                      | by me,                     | 11                      |
|        | arriages The De | 1 1 0 .           | 0 11          |                    |                     | 50 0160                            | - MOFE                     | Bour                    |

The 1861 census shows George, aged 30 and married. He was living in St Pancras, London. He was employed as a stone mason.

| Page 28]                                          | 100000                                    |                                    | undermentione                    | d Houses ar | e situate with | in the Boundaries of the   | Application of the second                             |
|---------------------------------------------------|-------------------------------------------|------------------------------------|----------------------------------|-------------|----------------|----------------------------|-------------------------------------------------------|
| Parish [or Township] of                           | Municipal I                               | Strongh of Municipal               | Ward of I                        | Maria       | Borough of     | Town of headish            | Hamlet or Tything, &o., of Boologiastical District of |
| Road, Street, &c.,<br>and No. or Name of<br>House | #ODES                                     | Name and Surname of each<br>Person | Relation<br>to Head of<br>Family |             | Age of         | Rank, Profession, or Occup | N / md-Dunk                                           |
| 12 26mm Kala                                      |                                           | Thomas Handle                      | Head                             | m.          | 39 11          | Engine Duice               | Hoste Halland                                         |
|                                                   |                                           | Janua de                           | lorge                            | than        | 10 34          |                            | de de                                                 |
|                                                   | 1                                         | Eliza de                           | Dais                             | con         | 9              |                            | Ma da                                                 |
|                                                   |                                           | Thomas de                          | den                              | de -        | 6              |                            | No No                                                 |
|                                                   |                                           | Francis de                         | den                              |             | 2.             | 1                          | de da                                                 |
|                                                   |                                           | Septelly de                        | Danz                             | ag          | 69             |                            | Mysey Sanger                                          |
|                                                   | 10                                        | Thomas Cealin                      | Lide                             | and and     | 26             | Comeine Dive               | Midery hongall licen                                  |
|                                                   |                                           | Charles Smith                      | Liber                            | hear        | 24             | Girman                     | Cambridge Mittlesford                                 |
| 3 3                                               | -                                         | George Spreadlow                   | there                            | Mar         | 30 201         | Stone Mason                | Jung Gamban                                           |
|                                                   |                                           | Ellen de                           | Jan                              | an          | 21             |                            | de Fambam                                             |
|                                                   | -                                         | Garge Ste                          | don                              | -           | 1. 7/          |                            | Bute Higher                                           |
|                                                   |                                           | The Matter Ste                     | Sester                           | anden       | 281            |                            | de dah                                                |
| 44                                                | 1 3                                       | Thomas Richard                     | - Head                           | Xe.         | 194            | Labourer                   | Sambody Setestan                                      |
|                                                   |                                           | Will .                             | Wefer                            | has         | 20 59          | da                         | de de                                                 |
|                                                   |                                           | Lighty ste                         | Dan                              | 400         | 16             | Sewant                     | a do                                                  |
|                                                   |                                           | Elect H x                          | Zan                              | -           | 8              | do                         | de de                                                 |
|                                                   | 7/ 1/ 1/ 1/ 1/ 1/ 1/ 1/ 1/ 1/ 1/ 1/ 1/ 1/ | House de                           | dan                              | and l       | 6              |                            | de de                                                 |
| 65                                                | ×                                         | John Mallion                       | League                           | en          | 26             | Labourer                   | do do                                                 |
| Total of Hou                                      | · 34                                      | T                                  | otal of Males az                 | d Females   | HE T           |                            |                                                       |

| Street Name | Name Position In Hou                                                                                                                                                                         | <b></b> | Birth Place                                                                                  |
|-------------|----------------------------------------------------------------------------------------------------------------------------------------------------------------------------------------------|---------|----------------------------------------------------------------------------------------------|
| St Pancras  | George Spreadborough Head<br>Elizabeth Spreadborough Wife<br>Ellen Spreadborough Daughte<br>George Spreadborough Son<br>Jane Spalding(Spreadborough) Mothe<br>Charlotte Spreadborough Sister | 1/ Male | Farnham, Surrey Guildford, Surrey Farnham, Surrey Windsor, Berks Farnham, Surrey Ash, Surrey |