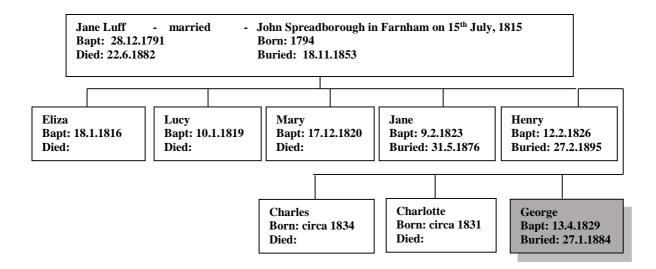

**Family Lineage:** 

George Spreadborough was baptised in Ash on 13th April, 1829. He is the son of Jane and John Spreadborough.

| APTISMS sol                         | emnized in the Parish of<br>of Lunsy | Ash       | in the '                             | Year 1829                                 |
|-------------------------------------|--------------------------------------|-----------|--------------------------------------|-------------------------------------------|
| When Child's aptised. Christian Nan | Patent's Name.  Christian. Surname.  | Abode.    | Quality, Trade,<br>or<br>Profession. | By whom the<br>Ceremony<br>was performed. |
| 9<br>iny Mark<br>4. # 343           | John Bradley Frances                 | Linsford  | Laborer                              | A Llambert<br>Curate                      |
| eny Henr<br>344                     | Edward Munch                         | Waspleson | Laborer                              | A S. Sambur<br>Curati                     |
| any Hanne                           | Edward Coles Elizabeth               | Ash       | Laborer                              | A.Lambred<br>Curati                       |
| sh Lucy                             | Charles Marshar Jane                 | Ash       | Laborr                               | A Lambrid<br>Curate                       |
| arch mary                           | James Kingston                       | Ash       | Laborer                              | A Lambra                                  |
| anch Jane                           | John Baker                           | Ash       | Labour                               | A. Lambur<br>Cunati                       |
| nasch Ann                           | Joseph Allden<br>Elizabeth           | - Ash     | Labore                               | AL Samber<br>Curale                       |
| April George 18 14 18 18            | John Junadber                        | i Ash     | Labore                               | J. Comb                                   |

The 1841 Censuses shows George, aged 13, living with his parents in West Street, Farnham. George was employed as a labourer.

| est with   | HOUSE | NAMES                                                      | T      | ge<br>ex | PROPERSION, TRADE,                                             | Wha          | 211   |
|------------|-------|------------------------------------------------------------|--------|----------|----------------------------------------------------------------|--------------|-------|
| HACE       | 1     | of their Person who alsole theses<br>the presenting Highs. | 1      | 1        | PROPERSION, TRADE,<br>EMPLOYMENT,<br>of a<br>EMPLOYMENT MEANS. | 11           | 描     |
| he freel   |       | Box Lalan                                                  | 10     |          |                                                                | 2            | -     |
| me freelf  |       | Charles D.                                                 | 17     |          |                                                                | 21           |       |
|            |       | Henry DY                                                   | 3      |          |                                                                | 2            |       |
| 1.         | 1     | Janual buill                                               | 45     |          | Wachmith                                                       | 2            |       |
|            |       | Farmy Do                                                   | T      | 49       |                                                                | 4            |       |
|            |       | Hellen Do                                                  |        | 13       |                                                                | 21           |       |
|            |       | day 5:                                                     |        | 10       |                                                                | 21           |       |
|            |       | William Do                                                 | 8      |          |                                                                | 2            |       |
|            |       | Saver O'                                                   | 3      |          |                                                                | 2            |       |
| do         | 13    | John Spicaling                                             | 145    |          | 1. Taylor                                                      | 21           |       |
|            |       | South.                                                     |        | 50       |                                                                | 2,           |       |
|            |       | Sany Do                                                    | 15     |          | Laborer                                                        | 21           |       |
| Ta t       |       | George O                                                   | 15     |          | 2.                                                             | 2,           |       |
| 1          |       | Carlote De                                                 | L      | 19       |                                                                | 4            |       |
|            |       | Charles DY                                                 | 8      | 1        |                                                                | 4            |       |
| do         | 1     | bus loves                                                  | 20     |          | Palmer                                                         | 21           |       |
|            |       | de any De                                                  |        | 20       |                                                                | 21           |       |
|            |       | George De                                                  | J      |          |                                                                | 4            |       |
|            |       | Marka Do                                                   |        | 2        |                                                                | 81           |       |
| *          |       | Colleen Do.                                                | 9 mile |          |                                                                | 24           |       |
| de         | 1     | William Olackman                                           | 25     |          | V. Britcher                                                    | 21           |       |
| -          |       | Jana De                                                    |        | 20       |                                                                | 4            |       |
|            |       | Elizabeth D                                                |        | 7        |                                                                | 2            |       |
|            |       | William D'                                                 | 6      |          |                                                                | 4            |       |
|            |       | Charles D'                                                 | 6      | 4        |                                                                | 4            |       |
| TOTAL in ? | 1/2   |                                                            | 1/6    | 9        |                                                                | 1 (t)<br>T - | rom i |

The 1851 census shows George, aged 22 and single, living with his parents in West Street, Farnham.

| Parish or Township of<br>Funkan | Bedeviastical District of                                                                             | City or Borough of          | Fuenham                               | -Village Vy .  |
|---------------------------------|-------------------------------------------------------------------------------------------------------|-----------------------------|---------------------------------------|----------------|
| Road, and Name or               | and Surname of each Person Relation who abode in the bouse, Night of the 30th March, 1851 Head of Fam | Condition Age of Mare Funds | Rank, Profession,<br>or<br>Occupation | Where Horn Was |
| Q Mear Long M                   | Mian Hautura He                                                                                       | Said la                     | Labourer ag.                          | Hants Binsted  |
| the same the                    | ules frankam boxe                                                                                     | har 31                      | Calourer                              | Survey Farmhan |
| 10 B                            | Was Down Barre                                                                                        | Nav 40                      | assistant do                          | de do          |
|                                 | un de mx                                                                                              | 00 00                       | " "                                   | ao ao          |
| A.                              | any do Ban                                                                                            | 24 16                       | do Labourer                           | do do          |
| 2                               | Miss dos For                                                                                          | 4                           | "/ 01                                 | do do          |
| A                               | an do fre                                                                                             | and the                     | Sy Labourer                           | de do          |
| 2 Ch                            | i Sheatton Mante                                                                                      | X 55                        | Vaila Say                             | do do          |
| Jan                             | do Mix                                                                                                | N No                        | Jaim "                                | do do          |
| 21                              | whole do Can                                                                                          | 1 22 X                      | af Labourer                           | do All         |
| 3 CL                            | who do you                                                                                            |                             | ay Labourer                           | do Fainlan     |
| 1 d                             | A MINE                                                                                                | W.                          | Hair Needlewon                        | do de          |
| 150-1-                          | hn do son                                                                                             | al of Persona /2            | Scholar                               | do do          |

George Spreadborough married Elizabeth Matilda Skilton at The Parish Church of St Gregory by St Paul's in London; on  $14^{th}$  August, 1855. Elizabeth Skilton is a widow, her father was George Smith, so presumably her maiden name is Smith.