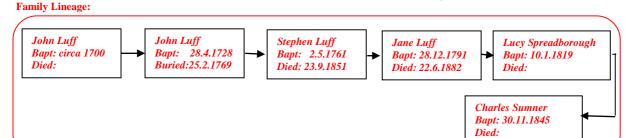

Web site: www.mike-jl.co.uk

George Sumner was born in Woolwich, Kent in 1874. He is the son of Charles and Mary Ann Sumner.

The 1881 Census shows George, aged 6, living with his family at 5 Alder Street, Camberwell.