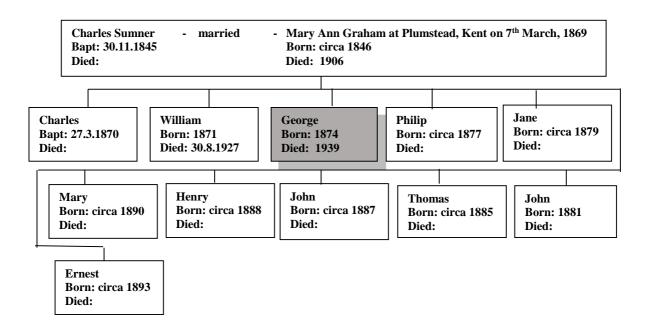

Web site: www.mike-jl.co.uk

George Sumner was born in Woolwich, Kent in 1874. He is the son of Charles and Mary Ann Sumner.

The 1881 Census shows George, aged 6, living with his family at 5 Alder Street, Camberwell.

| Street Name    | Name            | Position | State   | Age/Sex  | Employment         | Birth Place          |
|----------------|-----------------|----------|---------|----------|--------------------|----------------------|
|                |                 | In Hous  | e       |          |                    |                      |
| 5 Alder Street | Charles Sumner  | Head     | Married | 34/Male  | Railway Engine Dri | ver Surrey, Richmond |
|                | Mary Ann Sumner | r Wife   | Married | 33/F/mal | e Vellum Sewer     | Kent, Plumstead      |
|                | Charles Sumner  | Son      |         | 12/ Male |                    | Kent, Plumstead      |
|                | William Sumner  | Son      |         | 10/Male  |                    | Kent, Plumstead      |
|                | George Sumner   | Son      |         | 6/ Male  |                    | Kent, Plumstead      |
|                | Philip Sumner   | Son      |         | 4/ Male  |                    | Surrey, Walworth     |
|                | Jane Sumner     | Daughter |         | 2/ F/mal | le                 | Surrey, Lambeth      |
|                | John Sumner     | Son      | 1 m     | nth Male |                    | Surrey, Lambeth      |