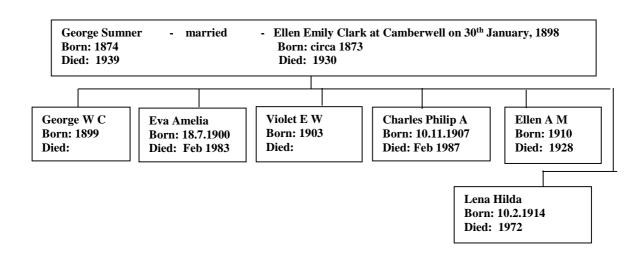

Web site: www.mike-jl.co.uk

George Sumner was born in Woolwich, Kent in 1874. He is the son of Charles and Mary Ann Sumner.

The 1881 Census shows George, aged 6, living with his family at 5 Alder Street, Camberwell.