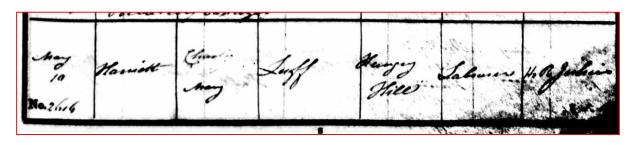

## Family Lineage:

Harriet Luff was baptised in Farnham on  $10^{th}$  May 1840. She was the daughter of Charles and Mary Luff.

Extract from the baptism records of Farnham Parish Church for 1840.

Continued......