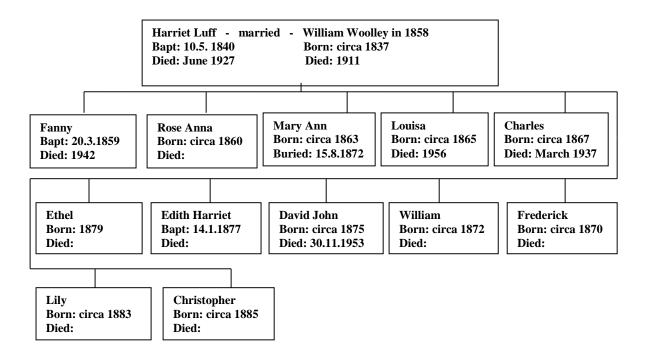

----------------------------------|---------------------------------------------------------------------------|------------|--------------------------------------------------------------------------------------------------------------------------------------|
| Charles Luff Mary Luff Harriet Luff Lucy Luff Mary Luff John Luff Elizabeth Luff William Ellice | Head Wife Daughter Daughter Daughter Son Daughter Father/Law | Married<br>Married<br>5 I<br>Widower | 36 Male 35 F/male 11 F/male 7 F/male 5 F/male 2 Male nnths F/male 65 Male |            | Farnham, Surrey Farnham, Surrey Farnham, Surrey Aldershot, Hants Aldershot, Hants Aldershot, Hants Aldershot, Hants Flexford, Surrey |

In 1858 Harriet married William Woolley. William was employed as a brickmaker. He was born in Brentford, Essex.



In the 1861 census, Harriett and William were living in Queens Road, Aldershot. William was aged 24 and employed as a brickmaker. He gives his birth place as Brentwood in Essex.

Harriett was aged 24 and has had two two children, Fanny aged 2 and Rosina aged 8 months, both born in Aldershot. Also with them was Harrietts' sister Elizabeth who was aged 10.

| -                 |                                                 | Cit                                        | ror I      |                         |                                  |             |                | he Boundaries of the    | 11       |                  |                      | Page 3              |
|-------------------|-------------------------------------------------|--------------------------------------------|-