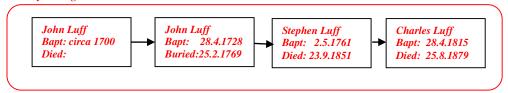

## Family Lineage:

Harriet Luff was baptised in Farnham on  $10^{th}$  May 1840. She was the daughter of Charles and Mary Luff.

Extract from the baptism records of Farnham Parish Church for 1840.

Continued......