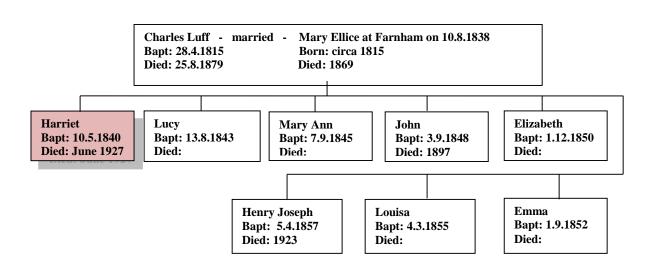

## Family Lineage:

Harriet Luff was baptised in Farnham on  $10^{th}$  May 1840. She was the daughter of Charles and Mary Luff.

Extract from the baptism records of Farnham Parish Church for 1840.

Continued......