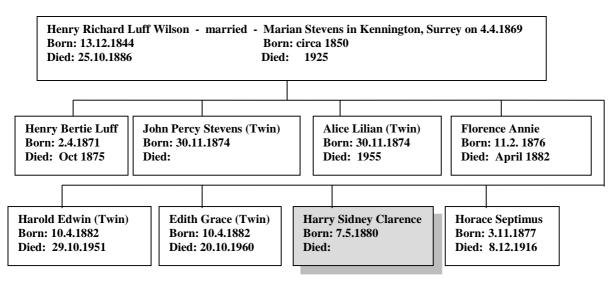

## **Harry Sidney Clarence Wilson 1880 -**

(The author's 3rd Cousin twice removed) Web-site: www.mike-jl.co.uk

**Family Lineage:** 

Harry Sidney Clarence Wilson was born in Rotherhithe, Surrey on  $7^{th}$  May, 1880. He is the son of Henry and Marian Wilson.

Extract from the Baptism records of All Saints Church, Rotherhithe, Surrey showing baptism of Harry Sidney Clarence Wilson on  $7^{th}$  July, 1880.

| When                                  | he County of                |                                           | ents Name. | A bode.                       | Quality, Trade, | Ceremony                        |   |  |
|---------------------------------------|-----------------------------|-------------------------------------------|------------|-------------------------------|-----------------|---------------------------------|---|--|
| Baptized.                             | Christian Name.             | Christian.                                | Surname.   | -                             | Profession.     | was performed.                  | , |  |
| 1886.<br>Une 6<br>13014<br>120di      | Jane<br>Slizabett<br>dr 1   | Jane -<br>Sligabet                        | Ringsley   | l3.<br>Debnam<br>Rond         | Labourez        | C. Tweddle                      |   |  |
| 3024<br>1. May<br>1. 1250<br>No. 586. | Eliza<br>Elitte<br>de No    | Horace<br>Emily                           | Wood       | 14.<br>Debnams<br>Rond        | Brick<br>Layer  | C. Twedde                       |   |  |
| 20<br>Born<br>21 April<br>No. 587.    | Billiam<br>Arthur<br>Son of | Robert<br>Fotter                          | Day        | 393<br>Southwark<br>Park Rose |                 | C. Tweadle                      |   |  |
| 30210<br>30210<br>44210<br>No. 388.   | Haunal<br>dx of             | James<br>Merey                            | Smith      | 33,<br>Ad ams<br>Sas dens     | Labourer        | C. Tweddle.                     |   |  |
| on 16<br>1880<br>10.589.              | Clarence                    | Henry<br>Rickard<br>Love<br>and<br>Marion | Wilson     | Plough<br>Brylge<br>House     | More heep.      | Thomas<br>Floork<br>Officialing |   |  |
| 1880<br>No. 590.                      | James<br>Joseph<br>Son J    | James<br>Joseph<br>and<br>Ann<br>Eliza    | Bayce      | helson Theet                  | La boures       | Thomas<br>Flook<br>Meisting     |   |  |
| Bon # 1880 No. 591.                   |                             | Janual<br>and<br>Jarah                    | Saundero   | 25 assinder                   | Traveller       | Thomas<br>Blook<br>Officialing  |   |  |
| dynk<br>oru 18<br>we 13               | Jane 1                      | Robert<br>Harylane                        | Christie   | Jos Goodson                   | Book-           | Thomas Flook                    |   |  |

Continued....

The 1881 Census shows Horace, aged 11 months, living with his family at the Rotherhithe Docks, Surrey.

|     |                                                                       |                 | The u                              | ndermentioned I                                                                                                                                                                                                                                                                                                                                                                                                                                                                                                                                                                                                                                                                                                                                                                                                                                                                                                                                                                                                                                                                                                                                                                                                                                                                                                                                                                                                                                                                                                                                                                                                                                                                                                                                                                                                                                                                                                                                                                                                                                                                                                                | Houses are     | situate wi                              | thin the Bounds | aries of the                            |                      | Page 45                                                             |
|-----|-----------------------------------------------------------------------|-----------------|------------------------------------|--------------------------------------------------------------------------------------------------------------------------------------------------------------------------------------------------------------------------------------------------------------------------------------------------------------------------------------------------------------------------------------------------------------------------------------------------------------------------------------------------------------------------------------------------------------------------------------------------------------------------------------------------------------------------------------------------------------------------------------------------------------------------------------------------------------------------------------------------------------------------------------------------------------------------------------------------------------------------------------------------------------------------------------------------------------------------------------------------------------------------------------------------------------------------------------------------------------------------------------------------------------------------------------------------------------------------------------------------------------------------------------------------------------------------------------------------------------------------------------------------------------------------------------------------------------------------------------------------------------------------------------------------------------------------------------------------------------------------------------------------------------------------------------------------------------------------------------------------------------------------------------------------------------------------------------------------------------------------------------------------------------------------------------------------------------------------------------------------------------------------------|----------------|-----------------------------------------|-----------------|-----------------------------------------|----------------------|---------------------------------------------------------------------|
|     | Ciril Parish (or Township) of Municipal Horough, at Manisipal Ward of |                 |                                    | f Parliaments                                                                                                                                                                                                                                                                                                                                                                                                                                                                                                                                                                                                                                                                                                                                                                                                                                                                                                                                                                                                                                                                                                                                                                                                                                                                                                                                                                                                                                                                                                                                                                                                                                                                                                                                                                                                                                                                                                                                                                                                                                                                                                                  |                |                                         |                 | Berni Sanitary District of Boley Swinty |                      |                                                                     |
| Re  |                                                                       | HOUSES<br>In CA | NAME and Surname of each<br>Person |                                                                                                                                                                                                                                                                                                                                                                                                                                                                                                                                                                                                                                                                                                                                                                                                                                                                                                                                                                                                                                                                                                                                                                                                                                                                                                                                                                                                                                                                                                                                                                                                                                                                                                                                                                                                                                                                                                                                                                                                                                                                                                                                | DITION<br>COR- | AGE had<br>Birthday<br>of<br>Este Frank | Rank, Prof      | ossion, or OCCUPATION                   | MHERE BORR           | (1) Deaf-ind-Den<br>(2) Blind<br>(3) Imbecile or bli<br>(4) Lenatio |
| 245 | He Socenland Forts                                                    | / (2)           | That histon                        | " Head                                                                                                                                                                                                                                                                                                                                                                                                                                                                                                                                                                                                                                                                                                                                                                                                                                                                                                                                                                                                                                                                                                                                                                                                                                                                                                                                                                                                                                                                                                                                                                                                                                                                                                                                                                                                                                                                                                                                                                                                                                                                                                                         | m              | X                                       | hest-           | Dock hearter                            | Lincoln              |                                                                     |
|     | Rir Head                                                              |                 | Harriett .                         | With                                                                                                                                                                                                                                                                                                                                                                                                                                                                                                                                                                                                                                                                                                                                                                                                                                                                                                                                                                                                                                                                                                                                                                                                                                                                                                                                                                                                                                                                                                                                                                                                                                                                                                                                                                                                                                                                                                                                                                                                                                                                                                                           | Me             | 48                                      | -               |                                         | Wishead Camb         |                                                                     |
|     | S. Com Docks                                                          |                 | am to Hall                         |                                                                                                                                                                                                                                                                                                                                                                                                                                                                                                                                                                                                                                                                                                                                                                                                                                                                                                                                                                                                                                                                                                                                                                                                                                                                                                                                                                                                                                                                                                                                                                                                                                                                                                                                                                                                                                                                                                                                                                                                                                                                                                                                | Jum            | - 21                                    | - Jon           | e less                                  | 1 Mucholes           |                                                                     |
|     |                                                                       |                 | See Hill                           | 1 history                                                                                                                                                                                                                                                                                                                                                                                                                                                                                                                                                                                                                                                                                                                                                                                                                                                                                                                                                                                                                                                                                                                                                                                                                                                                                                                                                                                                                                                                                                                                                                                                                                                                                                                                                                                                                                                                                                                                                                                                                                                                                                                      | \              | 1                                       | Represent       | withing Bowless                         | well Wicherell Paret |                                                                     |
|     |                                                                       |                 | Harriott Male                      | The second secon | -              | 217                                     | 1               | notar -                                 | Chatham .            |                                                                     |
| 243 |                                                                       | 1               | Joseph Wills                       | -                                                                                                                                                                                                                                                                                                                                                                                                                                                                                                                                                                                                                                                                                                                                                                                                                                                                                                                                                                                                                                                                                                                                                                                                                                                                                                                                                                                                                                                                                                                                                                                                                                                                                                                                                                                                                                                                                                                                                                                                                                                                                                                              | M              | X                                       | From            | an langedon                             | Estar Vindola        |                                                                     |
| _   |                                                                       |                 | Thy 5                              | Villa                                                                                                                                                                                                                                                                                                                                                                                                                                                                                                                                                                                                                                                                                                                                                                                                                                                                                                                                                                                                                                                                                                                                                                                                                                                                                                                                                                                                                                                                                                                                                                                                                                                                                                                                                                                                                                                                                                                                                                                                                                                                                                                          | m              | 19                                      | 1               | 11 -                                    | 1 Martine            |                                                                     |
| +   |                                                                       | -               | Sectionale .                       | Par                                                                                                                                                                                                                                                                                                                                                                                                                                                                                                                                                                                                                                                                                                                                                                                                                                                                                                                                                                                                                                                                                                                                                                                                                                                                                                                                                                                                                                                                                                                                                                                                                                                                                                                                                                                                                                                                                                                                                                                                                                                                                                                            | -              | -7                                      | hull -          | outsitter                               | Woston kindels       |                                                                     |
|     |                                                                       |                 | - wary -                           | the ?                                                                                                                                                                                                                                                                                                                                                                                                                                                                                                                                                                                                                                                                                                                                                                                                                                                                                                                                                                                                                                                                                                                                                                                                                                                                                                                                                                                                                                                                                                                                                                                                                                                                                                                                                                                                                                                                                                                                                                                                                                                                                                                          | Anta           | 25                                      | anche.          | - Desiration                            | Perkham Love         |                                                                     |
|     | 1 2                                                                   | -               | Migh                               | n Head                                                                                                                                                                                                                                                                                                                                                                                                                                                                                                                                                                                                                                                                                                                                                                                                                                                                                                                                                                                                                                                                                                                                                                                                                                                                                                                                                                                                                                                                                                                                                                                                                                                                                                                                                                                                                                                                                                                                                                                                                                                                                                                         | in             | 1                                       | jose            | Leeper Dell to                          | Shirton hice         | ex.                                                                 |
| 244 | to Railway Jo                                                         | 4-              | Henry Wilso                        | with                                                                                                                                                                                                                                                                                                                                                                                                                                                                                                                                                                                                                                                                                                                                                                                                                                                                                                                                                                                                                                                                                                                                                                                                                                                                                                                                                                                                                                                                                                                                                                                                                                                                                                                                                                                                                                                                                                                                                                                                                                                                                                                           | B.             | 31                                      | -1000           | 1                                       | Washington .         |                                                                     |
|     |                                                                       | -               | Marian .                           | Lon                                                                                                                                                                                                                                                                                                                                                                                                                                                                                                                                                                                                                                                                                                                                                                                                                                                                                                                                                                                                                                                                                                                                                                                                                                                                                                                                                                                                                                                                                                                                                                                                                                                                                                                                                                                                                                                                                                                                                                                                                                                                                                                            | 1              | 6                                       | 1 00            | holar                                   | 11 ottestitue        |                                                                     |
| -   | 1 7                                                                   | 1               | alin Lili                          | Dan                                                                                                                                                                                                                                                                                                                                                                                                                                                                                                                                                                                                                                                                                                                                                                                                                                                                                                                                                                                                                                                                                                                                                                                                                                                                                                                                                                                                                                                                                                                                                                                                                                                                                                                                                                                                                                                                                                                                                                                                                                                                                                                            | )              | 6                                       | 1:1/ 0          | do                                      |                      |                                                                     |
|     |                                                                       |                 | Threwood "                         | V                                                                                                                                                                                                                                                                                                                                                                                                                                                                                                                                                                                                                                                                                                                                                                                                                                                                                                                                                                                                                                                                                                                                                                                                                                                                                                                                                                                                                                                                                                                                                                                                                                                                                                                                                                                                                                                                                                                                                                                                                                                                                                                              |                | 15                                      | 1               | do                                      |                      |                                                                     |
|     |                                                                       |                 | lione 1 .                          | Von                                                                                                                                                                                                                                                                                                                                                                                                                                                                                                                                                                                                                                                                                                                                                                                                                                                                                                                                                                                                                                                                                                                                                                                                                                                                                                                                                                                                                                                                                                                                                                                                                                                                                                                                                                                                                                                                                                                                                                                                                                                                                                                            |                | 3                                       |                 |                                         |                      |                                                                     |
|     |                                                                       |                 | Harry 1.                           | 1.                                                                                                                                                                                                                                                                                                                                                                                                                                                                                                                                                                                                                                                                                                                                                                                                                                                                                                                                                                                                                                                                                                                                                                                                                                                                                                                                                                                                                                                                                                                                                                                                                                                                                                                                                                                                                                                                                                                                                                                                                                                                                                                             | 1              | 1140                                    | J.L W.          |                                         |                      | -                                                                   |
|     |                                                                       |                 | State Low                          | -                                                                                                                                                                                                                                                                                                                                                                                                                                                                                                                                                                                                                                                                                                                                                                                                                                                                                                                                                                                                                                                                                                                                                                                                                                                                                                                                                                                                                                                                                                                                                                                                                                                                                                                                                                                                                                                                                                                                                                                                                                                                                                                              | homes          | 1 27                                    | for             | dates,                                  | Harriway Some        | 4/-                                                                 |
| 245 | Но виничения                                                          | in-             | Wille form                         | Head                                                                                                                                                                                                                                                                                                                                                                                                                                                                                                                                                                                                                                                                                                                                                                                                                                                                                                                                                                                                                                                                                                                                                                                                                                                                                                                                                                                                                                                                                                                                                                                                                                                                                                                                                                                                                                                                                                                                                                                                                                                                                                                           | in.            | 30                                      | Menos           | Foreman                                 | tolkestone Roud      | 4                                                                   |
|     | Lock Survey 141                                                       | 1/              | Larah .                            | 11/2/2                                                                                                                                                                                                                                                                                                                                                                                                                                                                                                                                                                                                                                                                                                                                                                                                                                                                                                                                                                                                                                                                                                                                                                                                                                                                                                                                                                                                                                                                                                                                                                                                                                                                                                                                                                                                                                                                                                                                                                                                                                                                                                                         | En             | - 33                                    |                 |                                         | farming same         | -                                                                   |
|     | Som Docks                                                             |                 | The -                              | Lon                                                                                                                                                                                                                                                                                                                                                                                                                                                                                                                                                                                                                                                                                                                                                                                                                                                                                                                                                                                                                                                                                                                                                                                                                                                                                                                                                                                                                                                                                                                                                                                                                                                                                                                                                                                                                                                                                                                                                                                                                                                                                                                            |                | 4                                       |                 |                                         | Rollierhille         | -                                                                   |
| _   |                                                                       |                 | Waller .                           |                                                                                                                                                                                                                                                                                                                                                                                                                                                                                                                                                                                                                                                                                                                                                                                                                                                                                                                                                                                                                                                                                                                                                                                                                                                                                                                                                                                                                                                                                                                                                                                                                                                                                                                                                                                                                                                                                                                                                                                                                                                                                                                                | -              | 7                                       | - 0             |                                         | Exeter Degle         |                                                                     |
| _   | 1                                                                     | -               | Annie Lon                          | look in                                                                                                                                                                                                                                                                                                                                                                                                                                                                                                                                                                                                                                                                                                                                                                                                                                                                                                                                                                                                                                                                                                                                                                                                                                                                                                                                                                                                                                                                                                                                                                                                                                                                                                                                                                                                                                                                                                                                                                                                                                                                                                                        | 11             | 31-13                                   | 00              | e Porter                                | Notherhithe          | T                                                                   |
| 240 | July State you                                                        | 1               | Withams                            | we Hear                                                                                                                                                                                                                                                                                                                                                                                                                                                                                                                                                                                                                                                                                                                                                                                                                                                                                                                                                                                                                                                                                                                                                                                                                                                                                                                                                                                                                                                                                                                                                                                                                                                                                                                                                                                                                                                                                                                                                                                                                                                                                                                        |                | 1                                       | 1-              | 20000                                   | - Corporation        |                                                                     |
| -   | - jula                                                                | 1               | Marjam                             |                                                                                                                                                                                                                                                                                                                                                                                                                                                                                                                                                                                                                                                                                                                                                                                                                                                                                                                                                                                                                                                                                                                                                                                                                                                                                                                                                                                                                                                                                                                                                                                                                                                                                                                                                                                                                                                                                                                                                                                                                                                                                                                                |                | 1 6                                     | 1               |                                         |                      |                                                                     |
| 1   | Total of Houses.                                                      | 15              | Te                                 | otal of Males and                                                                                                                                                                                                                                                                                                                                                                                                                                                                                                                                                                                                                                                                                                                                                                                                                                                                                                                                                                                                                                                                                                                                                                                                                                                                                                                                                                                                                                                                                                                                                                                                                                                                                                                                                                                                                                                                                                                                                                                                                                                                                                              | l Females.     | 11 14                                   | 1               |                                         | N.                   | ing-Sheet F.                                                        |

| Name                | Position in<br>House | State   | Age/Sex    | Profession                | Birth Place            |
|---------------------|----------------------|---------|------------|---------------------------|------------------------|
| Henry R L Wilson    | Head                 | Married | 36 Male    | Store Keeper for Dock Co. | Islington, Middlesex   |
| Marian Wilson       | Wife                 | Married | 31 F/mal   | e                         | Westminster, Middlesex |
| John P H Wilson     | Son                  |         | 6 Male     | (Twin) School             | Rotherhithe, Surrey    |
| Alice Lilian Wilson | Daughter             |         | 6 F/male   | e (Twin) School           | Rotherhithe, Surrey    |
| Florence A Wilson   | Daughter             |         | 5 F/male   | School                    | Rotherhithe, Surrey    |
| Horace S Wilson     | Son                  |         | 3 Male     |                           | Rotherhithe, Surrey    |
| Harry S Wilson      | Son                  | 11 1    | nnths Male |                           | Rotherhithe, Surrey    |
| Kate Fowler         |                      | Single  | 27 F/male  | e Governess               | Somerset               |

On 13<sup>th</sup> August, 1914, Harry Wilson married Margaret Emma James at St Stephen's Church, South Lambeth, London. Harry was a soldier.

| tunene. |               | South Lam beth   | 3         | 4<br>Condition | Bank or Profession | Residence at the time of Marriage. | Father's Name and Surname. | Rank or Profession of Fath |
|---------|---------------|------------------|-----------|----------------|--------------------|------------------------------------|----------------------------|----------------------------|
| No.     | When Married. | Harry Sidney     | 34        | Bachelor       | soldin             | Residence at the time of Marriage. | Henry Wilson               | Dei                        |
| 168     | 19/4          | Margaret Erune   | 28        | Speaki         | _                  | grancast ??                        | Charles James              | Dock Posts                 |
| farriad | in the Parist | Church according | to the Ri | tes and Cerem  | onies of the Est   | ablished Church                    | by Lience or               | by n                       |

I have no further information about Harry and his wife Margaret at the present time.