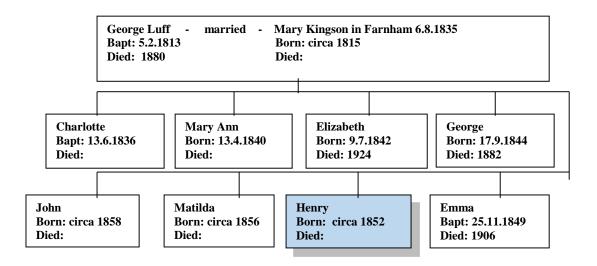

## **Family Lineage:**

Henry Luff was born in Richmond, Surrey in 1852. He was the son of George and Mary Luff.

Continued......

The 1861 Census shows Henry, aged 9, living with his family at Swaby's yard, Richmond, Surrey.

Henry's father, George Luff, died in Richmond in 1880.

Henry Luff married Eliza Foster in Fulham, London in 1880.

Continued.....

The 1881 Census shows Henry, now aged 29 and married, living with his family at 12, Prospect Place, Richmond, Surrey. Henry was still employed as a labourer.