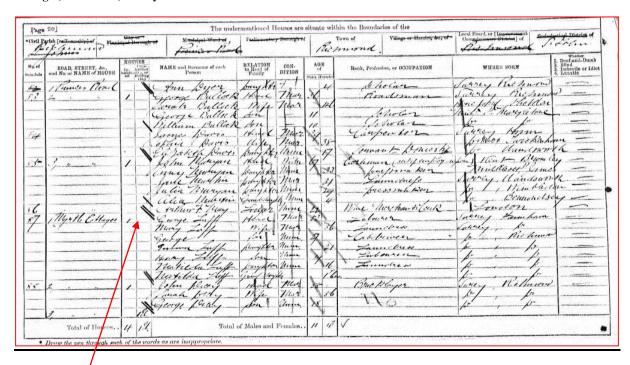

The 1871 Census shows Henry, now aged 19 and single, employed as a labourer and living with his family at Myrtle Cottages, Richmond, Surrey.

| Name         | Position in | Condition | Age/Sex   | Profession | Birth Place      |
|--------------|-------------|-----------|-----------|------------|------------------|
|              | House       |           |           |            |                  |
| George Luff  | Head        | Married   | 58 Male   | Labourer   | Farnham, Surrey  |
| Mary Luff    | Wife        | Married   | 56 F/male | Laundress  | Farnham, Surrey  |
| George Luff  | Son         | Single    | 27 Male   | Labourer   | Richmond, Surrey |
| Emma Luff    | Daughter    | Single    | 21 F/male | Laundress  | Richmond, Surrey |
| Henry Luff   | Son         | Single    | 19 Male   | Labourer   | Richmond, Surrey |
| Matilda Luff | Daughter    | Single    | 16 F/male | Laundress  | Richmond, Surrey |
| Matilda Luff | G/Daughter  |           | 1 F/male  |            | Richmond, Surrey |