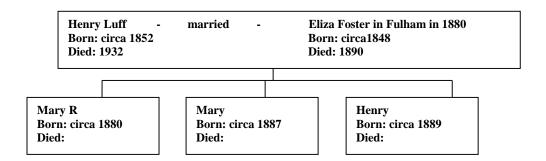

Henry's father, George Luff, died in Richmond in 1880.

Henry Luff married Eliza Foster in Fulham, London in 1880.

Continued.....

The 1881 Census shows Henry, now aged 29 and married, living with his family at 12, Prospect Place, Richmond, Surrey. Henry was still employed as a labourer.

| Name        | Position in<br>House | Condition | Age/Sex     | Profession | Birth Place      |
|-------------|----------------------|-----------|-------------|------------|------------------|
| Henry Luff  | Head                 | Married   | 29 Male     | Labourer   | Richmond, Surrey |
| Eliza Luff  | Wife                 | Married   | 33 F/male   |            | Richmond, Surrey |
| Mary R Luff | Daughter             | 10        | mths F/male |            | Richmond, Surrey |
|             |                      |           |             |            |                  |