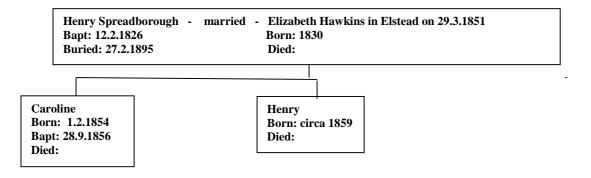

Henry Spreadborough married Elizabeth Hawkins in Elstead, Surrey, on 29th March, 1851.

| 0. | When Married.         | Name and Surname,                      | Age,          | Condition.           | Rank or Profession.    | Residence at the Time of Marriage.             | the Count <u>4 of . Levi</u><br>Father's Name and Surname. | Rank or Profession<br>Father. |
|----|-----------------------|----------------------------------------|---------------|----------------------|------------------------|------------------------------------------------|------------------------------------------------------------|-------------------------------|
| 3  | Cllanch 29            | Henry Juna donigh<br>Elizabett Hawkins | full<br>bulk  | Bachelor<br>Spinster | Bucklayer              | Ustead .                                       | John Greadborng                                            | 1991 B. 18                    |
|    | d in the <u>Churc</u> |                                        | ding to the F |                      | nies of the <u>Chr</u> | wet Aby Cane<br>inge Spreadborn<br>Mary Polter | , John .                                                   | Rytank                        |