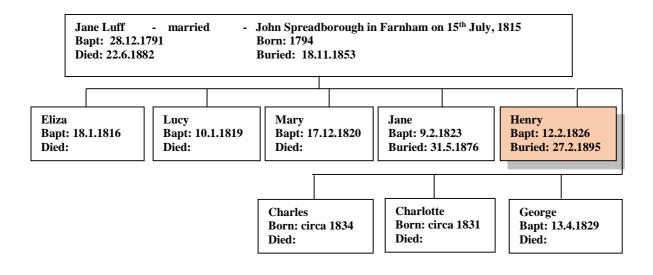

## Henry Spreadborough 1826 - 1895

(The author's 1st Cousin four times removed) Web site: www.mike-jl.co.uk

Henry Spreadborough was baptised in Ash on 12th February, 1826. He is the son of Jane and John Spreadborough.