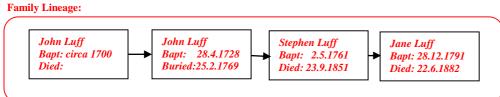

## Henry Spreadborough 1826 - 1895

(The author's 1st Cousin four times removed) Web site: www.mike-jl.co.uk

Henry Spreadborough was baptised in Ash on 12th February, 1826. He is the son of Jane and John Spreadborough.