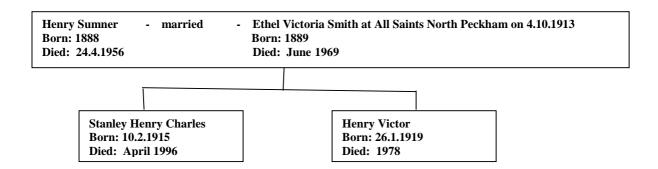

Family Lineage:

Henry Sumner was born in Camberwell, Surrey in 1888. He is the son of Charles and Mary Ann Sumner.

Continued.....

The 1891 Census shows Henry, aged 3, living with his family at 76 Commercial Road, Camberwell.