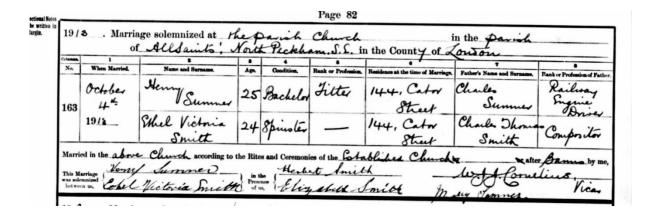

Family Lineage:

Henry Sumner was born in Camberwell, Surrey in 1888. He is the son of Charles and Mary Ann Sumner.

Continued.....

The 1891 Census shows Henry, aged 3, living with his family at 76 Commercial Road, Camberwell.