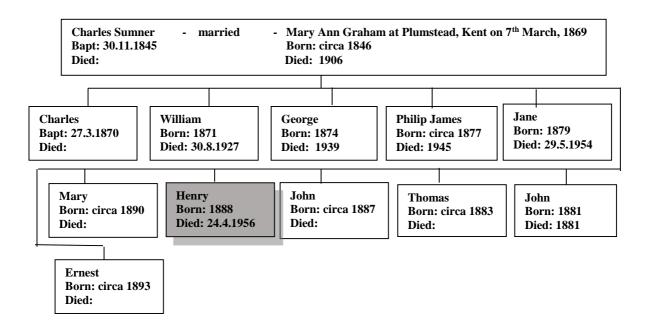

Family Lineage:

Henry Sumner was born in Camberwell, Surrey in 1888. He is the son of Charles and Mary Ann Sumner.

Continued.....

The 1891 Census shows Henry, aged 3, living with his family at 76 Commercial Road, Camberwell.