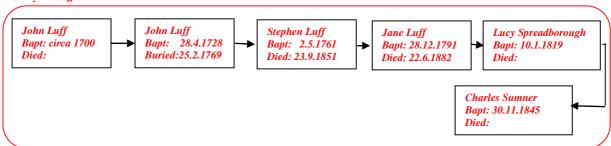

Family Lineage:

Henry Sumner was born in Camberwell, Surrey in 1888. He is the son of Charles and Mary Ann Sumner.

Continued.....

The 1891 Census shows Henry, aged 3, living with his family at 76 Commercial Road, Camberwell.