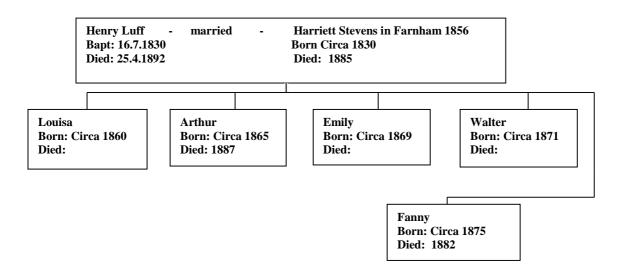

In 1856 Henry married Harriett Stevens, they married in Farnham.

Henry and Harriett had a further 4 recorded children.

Continued.....

The 1861 Census shows Henry, now aged 30 and married, living with his family at 8, Church Lane, Farnham. Henry was employed as a groom. At this time they had 1 living child, Louisa at 1 years old.