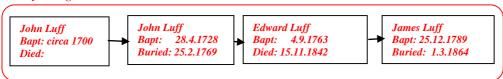

## **Henry Luff 1830 - 1892**

(The author's 2<sup>nd</sup> Cousin 4 times removed) Web-site: www.mike-jl.co.uk

## **Family Lineage:**

Henry Luff, son of James and Mary Luff, was baptised in St Andrew's Church, Farnham on 16th July, 1830.

Continued......

The 1841 Census shows Henry, aged 10, living with his parents in Abbey Street, Farnham.