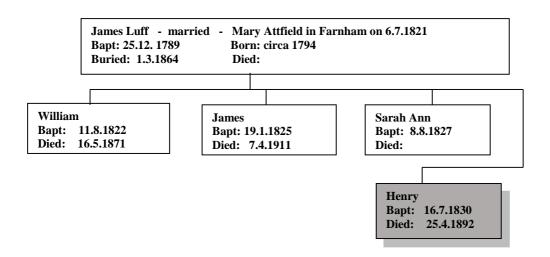

## **Family Lineage:**

Henry Luff, son of James and Mary Luff, was baptised in St Andrew's Church, Farnham on 16th July, 1830.

Continued......

The 1841 Census shows Henry, aged 10, living with his parents in Abbey Street, Farnham.

In 1856 Henry married Harriett Stevens, they married in Farnham.

Henry and Harriett had a further 4 recorded children.

Continued.....

The 1861 Census shows Henry, now aged 30 and married, living with his family at 8, Church Lane, Farnham. Henry was employed as a groom. At this time they had 1 living child, Louisa at 1 years old.