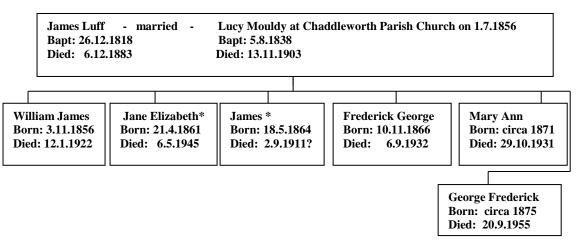

On 1<sup>st</sup> July 1856 James married Lucy Mouldy. Lucy was born at Chaddleworth, Berkshire, in 1834. The marriage took place at Chaddleworth Parish Church, Nr Wantage, Berks. James puts his employment as a carpenter. (*Source: Official Marriage Certificate*)

Lucy Mouldy was the daughter of William Mouldy (1811 - 1876) and his wife Mary Ann (nee New) (1807 - 1898). William Mouldy was a blacksmith by profession.

The couple had the following recorded children.

James was employed as a journeyman sawyer. At the birth of his first son, William James, he and his wife Lucy were living in Hungry Hill, Upper Hale, near Farnham. It seems that the family moved to Finsbury, London, sometime between 1857 and 1861.

The 1861 Census shows James and his wife living at 6, Langton Street, Finsbury, London, and James, now aged 40 was employed as a porter. Lucy was, according to the Census, aged 30, her correct age was more like 27. James and Lucy then had two children while living in Finsbury. It is not clear where their oldest son William was at the time of the census. Although James was employed his two children Elizabeth (Jane) and James were born in a 'Lying-In' Hospital. Below is an attempt to explain this manner of birth.