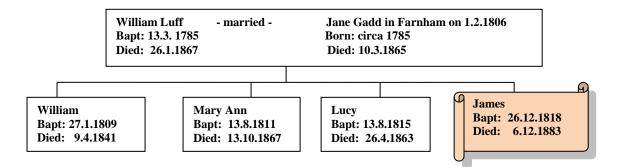

## James Luff 1818 - 1883

James Luff was baptised in Hale on 26th December 1818. He was the son of William and Jane Luff.

| in the                         | MS folemnized                    | in the Farm o            |        | in th                               | ne Year 18                                |   |
|--------------------------------|----------------------------------|--------------------------|--------|-------------------------------------|-------------------------------------------|---|
|                                | Child's<br>than Name. Christian. | Parmis Name.<br>Sumarie. | Abode  | Quality, Trade,<br>or<br>Profetios. | By whom the<br>Coremony<br>was performed. |   |
| 18/A<br>Dank<br>20<br>No. 953- | in Sofe                          | farring to               | Famler | Jahn                                | 410 M. H.                                 | 1 |
| 26: Jo<br>No. 954              | into fane                        | - buff.                  | Jacher | Tango                               | HAR                                       |   |
| 27 2 2                         | n fine                           | Hall                     | Frinds | Chine .                             | Harte                                     |   |
| No. 956.                       | hills Rober                      | Hart                     | Finder | debre                               | Ante                                      | - |
| - )y - )                       | Ain Long                         | Thite                    | Sente  | Baker                               | S. Locks                                  | 1 |
|                                | 18th                             | froite                   | 5.1    | 1.0.                                | · cion                                    |   |

The 1841 Census shows James, aged 18 and single, living with his parents in Hungry Hill, Hale.

| With the second | BOC     | SES   | A M ES                          | A   | B. | PROFESSION, TRADE,                         | When | Bom                                                                                                                                                                                                                                                                                                                                                                                                                                                                                                                                                                                                                                                                                                                                                                                                                                                                                                                                                                                                                                                                                                                                                                                                                                                                                                                                                                                                                                                                                                                                                                                                                                                                                                                                                                                                                                                                                                                                                                                                                                                                                                                            |
|-----------------|---------|-------|---------------------------------|-----|----|--------------------------------------------|------|--------------------------------------------------------------------------------------------------------------------------------------------------------------------------------------------------------------------------------------------------------------------------------------------------------------------------------------------------------------------------------------------------------------------------------------------------------------------------------------------------------------------------------------------------------------------------------------------------------------------------------------------------------------------------------------------------------------------------------------------------------------------------------------------------------------------------------------------------------------------------------------------------------------------------------------------------------------------------------------------------------------------------------------------------------------------------------------------------------------------------------------------------------------------------------------------------------------------------------------------------------------------------------------------------------------------------------------------------------------------------------------------------------------------------------------------------------------------------------------------------------------------------------------------------------------------------------------------------------------------------------------------------------------------------------------------------------------------------------------------------------------------------------------------------------------------------------------------------------------------------------------------------------------------------------------------------------------------------------------------------------------------------------------------------------------------------------------------------------------------------------|
| PLACE           | - Party | line. | at and Person who abole therein | 1   | 1  | EMPLOYMENT,<br>or of<br>INDEPENDENT MEANS. | ij   | A line of a line |
| Humpsy Hill     |         | 1     | Howwerk Munhild                 |     | 10 |                                            | 2    | 3.4                                                                                                                                                                                                                                                                                                                                                                                                                                                                                                                                                                                                                                                                                                                                                                                                                                                                                                                                                                                                                                                                                                                                                                                                                                                                                                                                                                                                                                                                                                                                                                                                                                                                                                                                                                                                                                                                                                                                                                                                                                                                                                                            |
| 10              |         |       | Aurolette do                    |     | 25 |                                            | 1    |                                                                                                                                                                                                                                                                                                                                                                                                                                                                                                                                                                                                                                                                                                                                                                                                                                                                                                                                                                                                                                                                                                                                                                                                                                                                                                                                                                                                                                                                                                                                                                                                                                                                                                                                                                                                                                                                                                                                                                                                                                                                                                                                |
| 1.4             |         |       | Romas Bontt                     | 20  |    | no lot                                     | 1    |                                                                                                                                                                                                                                                                                                                                                                                                                                                                                                                                                                                                                                                                                                                                                                                                                                                                                                                                                                                                                                                                                                                                                                                                                                                                                                                                                                                                                                                                                                                                                                                                                                                                                                                                                                                                                                                                                                                                                                                                                                                                                                                                |
| 40              |         | í     | Mary Munfield                   |     | 25 | ~                                          | Th.  | 1                                                                                                                                                                                                                                                                                                                                                                                                                                                                                                                                                                                                                                                                                                                                                                                                                                                                                                                                                                                                                                                                                                                                                                                                                                                                                                                                                                                                                                                                                                                                                                                                                                                                                                                                                                                                                                                                                                                                                                                                                                                                                                                              |
| · Land          | L       | _     | Mutha de                        |     | N  |                                            | 1    | -                                                                                                                                                                                                                                                                                                                                                                                                                                                                                                                                                                                                                                                                                                                                                                                                                                                                                                                                                                                                                                                                                                                                                                                                                                                                                                                                                                                                                                                                                                                                                                                                                                                                                                                                                                                                                                                                                                                                                                                                                                                                                                                              |
| 1.5             |         |       | thanles do                      | 0   | _  | 1 Thenel                                   | 1    |                                                                                                                                                                                                                                                                                                                                                                                                                                                                                                                                                                                                                                                                                                                                                                                                                                                                                                                                                                                                                                                                                                                                                                                                                                                                                                                                                                                                                                                                                                                                                                                                                                                                                                                                                                                                                                                                                                                                                                                                                                                                                                                                |
|                 | L       |       | Ruony do                        | 17  | _  |                                            | 1    | - 1                                                                                                                                                                                                                                                                                                                                                                                                                                                                                                                                                                                                                                                                                                                                                                                                                                                                                                                                                                                                                                                                                                                                                                                                                                                                                                                                                                                                                                                                                                                                                                                                                                                                                                                                                                                                                                                                                                                                                                                                                                                                                                                            |
| 1.14            | L       | Ŀ     | Mainale do                      | Ľ   | 4  |                                            | 2    | -                                                                                                                                                                                                                                                                                                                                                                                                                                                                                                                                                                                                                                                                                                                                                                                                                                                                                                                                                                                                                                                                                                                                                                                                                                                                                                                                                                                                                                                                                                                                                                                                                                                                                                                                                                                                                                                                                                                                                                                                                                                                                                                              |
| do              | ⊢       | 1     | Wolliam Ublute                  | 45  | _  | A                                          | 1    | -                                                                                                                                                                                                                                                                                                                                                                                                                                                                                                                                                                                                                                                                                                                                                                                                                                                                                                                                                                                                                                                                                                                                                                                                                                                                                                                                                                                                                                                                                                                                                                                                                                                                                                                                                                                                                                                                                                                                                                                                                                                                                                                              |
|                 | ⊢       | -     | Hannale do                      | -   | 40 |                                            | 1    | -                                                                                                                                                                                                                                                                                                                                                                                                                                                                                                                                                                                                                                                                                                                                                                                                                                                                                                                                                                                                                                                                                                                                                                                                                                                                                                                                                                                                                                                                                                                                                                                                                                                                                                                                                                                                                                                                                                                                                                                                                                                                                                                              |
|                 | ⊢       | -     | Sumlette do                     | +   | 15 |                                            | 1    | +                                                                                                                                                                                                                                                                                                                                                                                                                                                                                                                                                                                                                                                                                                                                                                                                                                                                                                                                                                                                                                                                                                                                                                                                                                                                                                                                                                                                                                                                                                                                                                                                                                                                                                                                                                                                                                                                                                                                                                                                                                                                                                                              |
|                 | ⊢       | -     | Joseph do                       | 9   | -  | 120 Junior                                 | 14   | 10                                                                                                                                                                                                                                                                                                                                                                                                                                                                                                                                                                                                                                                                                                                                                                                                                                                                                                                                                                                                                                                                                                                                                                                                                                                                                                                                                                                                                                                                                                                                                                                                                                                                                                                                                                                                                                                                                                                                                                                                                                                                                                                             |
| 10              | ⊢       | 4     | Janus Bretheimur                |     | -  | novat                                      | 1/   | ⊢                                                                                                                                                                                                                                                                                                                                                                                                                                                                                                                                                                                                                                                                                                                                                                                                                                                                                                                                                                                                                                                                                                                                                                                                                                                                                                                                                                                                                                                                                                                                                                                                                                                                                                                                                                                                                                                                                                                                                                                                                                                                                                                              |
| +               | ⊢       | +     | Stephen do                      | 15  | -  | Agrat                                      | 1    | +                                                                                                                                                                                                                                                                                                                                                                                                                                                                                                                                                                                                                                                                                                                                                                                                                                                                                                                                                                                                                                                                                                                                                                                                                                                                                                                                                                                                                                                                                                                                                                                                                                                                                                                                                                                                                                                                                                                                                                                                                                                                                                                              |
|                 | ⊢       | +     | ducy do                         | +   | 1  | - in the                                   | 1    | -                                                                                                                                                                                                                                                                                                                                                                                                                                                                                                                                                                                                                                                                                                                                                                                                                                                                                                                                                                                                                                                                                                                                                                                                                                                                                                                                                                                                                                                                                                                                                                                                                                                                                                                                                                                                                                                                                                                                                                                                                                                                                                                              |
| 1.1.1.1         | F       | ÷     | Mary do                         | +   | 12 | 1000                                       | 1    | +                                                                                                                                                                                                                                                                                                                                                                                                                                                                                                                                                                                                                                                                                                                                                                                                                                                                                                                                                                                                                                                                                                                                                                                                                                                                                                                                                                                                                                                                                                                                                                                                                                                                                                                                                                                                                                                                                                                                                                                                                                                                                                                              |
| 12.7            | F       | 17    | glharlette de                   | 50  | 7  | Sugar                                      | 12   | +                                                                                                                                                                                                                                                                                                                                                                                                                                                                                                                                                                                                                                                                                                                                                                                                                                                                                                                                                                                                                                                                                                                                                                                                                                                                                                                                                                                                                                                                                                                                                                                                                                                                                                                                                                                                                                                                                                                                                                                                                                                                                                                              |
| 40              | F       | K     | William Juff                    | 130 | 50 | -                                          | 2    | +-                                                                                                                                                                                                                                                                                                                                                                                                                                                                                                                                                                                                                                                                                                                                                                                                                                                                                                                                                                                                                                                                                                                                                                                                                                                                                                                                                                                                                                                                                                                                                                                                                                                                                                                                                                                                                                                                                                                                                                                                                                                                                                                             |
| -               | F       | t     | James do                        | 18  | -  | 1 40                                       | 12   | +                                                                                                                                                                                                                                                                                                                                                                                                                                                                                                                                                                                                                                                                                                                                                                                                                                                                                                                                                                                                                                                                                                                                                                                                                                                                                                                                                                                                                                                                                                                                                                                                                                                                                                                                                                                                                                                                                                                                                                                                                                                                                                                              |
|                 | F       | t     | Mary de                         | 1   | 10 |                                            | 1    | 1                                                                                                                                                                                                                                                                                                                                                                                                                                                                                                                                                                                                                                                                                                                                                                                                                                                                                                                                                                                                                                                                                                                                                                                                                                                                                                                                                                                                                                                                                                                                                                                                                                                                                                                                                                                                                                                                                                                                                                                                                                                                                                                              |
| 10              | F       | 17    | Junia Lut                       | T   | 30 | ,                                          | In   | F                                                                                                                                                                                                                                                                                                                                                                                                                                                                                                                                                                                                                                                                                                                                                                                                                                                                                                                                                                                                                                                                                                                                                                                                                                                                                                                                                                                                                                                                                                                                                                                                                                                                                                                                                                                                                                                                                                                                                                                                                                                                                                                              |
|                 | VA      | 1     | Synin do                        | T   | 10 |                                            | 1    | 1.1                                                                                                                                                                                                                                                                                                                                                                                                                                                                                                                                                                                                                                                                                                                                                                                                                                                                                                                                                                                                                                                                                                                                                                                                                                                                                                                                                                                                                                                                                                                                                                                                                                                                                                                                                                                                                                                                                                                                                                                                                                                                                                                            |
| 10              | Г       | 17    | Stonton Pither                  | 6   |    | Frances                                    | Cy.  | 1                                                                                                                                                                                                                                                                                                                                                                                                                                                                                                                                                                                                                                                                                                                                                                                                                                                                                                                                                                                                                                                                                                                                                                                                                                                                                                                                                                                                                                                                                                                                                                                                                                                                                                                                                                                                                                                                                                                                                                                                                                                                                                                              |
|                 |         | 11    | lathening_ do                   | L   | 45 |                                            | X    | 1                                                                                                                                                                                                                                                                                                                                                                                                                                                                                                                                                                                                                                                                                                                                                                                                                                                                                                                                                                                                                                                                                                                                                                                                                                                                                                                                                                                                                                                                                                                                                                                                                                                                                                                                                                                                                                                                                                                                                                                                                                                                                                                              |

James married Eliza White in Hale on 15<sup>th</sup> November, 1846. Eliza was born in Upper Hale in 1825. Witnesses to the marriage were Thomas Budd and Mary Cole.

| h.     | Second and a second second | Antonik dirigan dan sama |                                          | P          | age 143.            |                                    |                                          | and the second second            |
|--------|----------------------------|--------------------------|------------------------------------------|------------|---------------------|------------------------------------|------------------------------------------|----------------------------------|
| 18     | 4. Marriage so             | Demnized atthe Paus      | stilla                                   | in the     | Paris of            | Filan in                           | the Count g of                           | ang                              |
| No.    | When Married.              | Name and Surname.        | Age.                                     | Condition. | Rank or Profession. | Residence at the Time of Marriage. | Father's Name and Surname.               | Rank or Profession of<br>Father. |
| 14     |                            | fames Luff               | full ages                                | Backelor   | Janger              | Aunging Hill .                     | William duff                             | Jacoger                          |
| 285    | Nov 15                     | 194 - C. M.              | 1. 1. 49.                                |            | · · · / ·           |                                    |                                          | Section 2                        |
| à.s.   | and a second               | Suza White               | allage                                   | Printer    | . the               | Fox Gard                           | Icha Whito                               | datourie                         |
| Iarrie | d in the Paris             |                          | ding to the F                            |            | ies of the Lotal    |                                    | 1. 1. 1. 1. 1. 1. 1. 1. 1. 1. 1. 1. 1. 1 |                                  |
| and C  | arriage Jania              | 1.4 .                    | 5 N.                                     | N          | ~                   | Stegishars C                       | Apeale d. A.                             | · D                              |
| w      | as 1 D.                    |                          | 19 19 19 19 19 19 19 19 19 19 19 19 19 1 | in Pres    | the sence has       | 1 Sudday                           | her mart                                 | in the                           |
| betwe  | en us,                     | Then A he                | mar                                      | of of      | us,                 | you a                              | her marn                                 | • • • • • • • • •                |