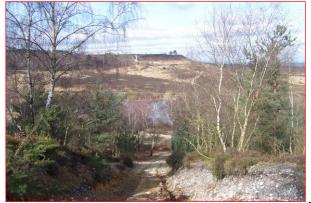

Hungry Hill today (2010) where James Luff was employed as a sawyer, as his father William before him.

On 21st December 1853 James' wife Eliza died. It looks like she died of pneumonia from which she was suffering for 3 weeks. As far as I can ascertain the marriage was childless. (Source: Official Death Certificate)