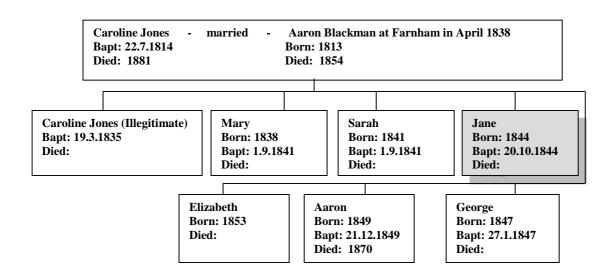

## (The author's 3rd Cousin thrice removed) Web-site: www.mike-jl.co.uk

**Family Lineage:** 

Jane Blackman was baptised in Farnham on  $20^{th}$  October, 1844. She is the daughter of Caroline and Aaron Blackman.

Continued......

The 1851 Census shows Jane, aged 6, living with her family in Brewhouse Yard, off West Street, Farnham.

|                        |                                                                | participation to constitution              | en e                       |                                  |            | ĭ      | 4       | eri si ada eribi | 2 (Marie 20)                     | STATE AND STATE |       |            | 2                                        |
|------------------------|----------------------------------------------------------------|--------------------------------------------|----------------------------------------------------------------|----------------------------------|------------|--------|---------|------------------|----------------------------------|-----------------|-------|------------|------------------------------------------|
| Parish or Bonship of B |                                                                | Brokeniastical Dist                        | Oity or Berough of                                             |                                  |            | Fundam |         | -Village of      |                                  |                 |       |            |                                          |
| Rosers<br>Political    | Name of Street, Place, or<br>Road, and Name or<br>No. of House | Name and Sur<br>who abo<br>on the Night of | name of each Person<br>de in the house,<br>the 30th March, 185 | Relation<br>to<br>Head of Family | Condition  | Ag     | Penalte | 2 .              | Rank, Profes<br>or<br>Occupation | tion,           | w w   | here Boru  | Whether<br>Stind, or<br>Deaf and<br>Dumb |
| 45                     | Conta                                                          | David                                      | Sall                                                           | Vista                            | Man        | 1      | 1       | The Ph           | to pr                            | ha              | Passa | Checkeste. | F                                        |
|                        | Trest Shut                                                     | Ann                                        | Jule                                                           | a                                | 1          | 1      | 2       | 100              | us me                            |                 | ao    | do         | . 1                                      |
| 3                      | L L L                                                          | Charlette                                  | Matthew                                                        | do                               |            | *      | 7       | 9.               | Solar                            |                 | Hands | Marsh      | 1                                        |
| 46                     |                                                                | Homas                                      | Level a S                                                      | Decas                            | Man        | 43     | 7       | Brewe            | -                                | Groces          | June  | May        | 1                                        |
|                        | 140                                                            | Charlot                                    | lu dos                                                         | mix                              | 1          |        | 2       |                  |                                  | •               | Hants | Pring      | MA.                                      |
|                        | (15 (15))                                                      | Tames.                                     | d do                                                           | Son                              | . ~        | 1      |         | Sch              | day.                             |                 | Laney | Warnha     |                                          |
| 1                      | d                                                              | Harrie                                     | de.                                                            | Que                              |            |        | X       | 00               |                                  | 7.1             | de    | do         |                                          |
| 1                      |                                                                | Elyabet                                    | do                                                             | do                               |            |        | 100     | 4                |                                  | , T             | a     | de         |                                          |
|                        |                                                                | Trill                                      | Juign                                                          | Serve                            | Q          |        | X       | Sena             |                                  |                 | 4     | French     | am                                       |
| 4                      | Bruchesse?                                                     | Ann                                        | Green                                                          | 16100                            | 94         |        | 2       | Horase           | Told a                           | swlank          | Janey | Frent      | en.                                      |
| '                      | Vara - 5                                                       | Willian                                    | Goddan                                                         | adila                            | Xvar       | 64     | -       | 1 .              | Labour                           | w               | Hant  | Bull       | 1                                        |
| 4                      | 100                                                            | Larak                                      | do                                                             | an                               | .02        | _      | 28      |                  |                                  | 411             | Janey | Junel      | 2                                        |
| 18                     |                                                                | Millian                                    | Jones                                                          | Head                             | 1          | 28     |         | Flest 4          | men D'                           | Labourer        | _ee   | Franka     | -                                        |
| -                      | 100                                                            | May                                        | Jones                                                          | mx                               | 60         |        | X       | 1                |                                  |                 | Hanto | Bull       | 41                                       |
|                        | 4                                                              | Elga                                       | de                                                             | Colam                            | -          |        | 7,      | School           | lan                              |                 | Juney | Fairla     |                                          |
|                        |                                                                | flack                                      | do                                                             | Son                              | -          | 2      |         | .,               |                                  |                 | 00    | 00         |                                          |
| 49                     |                                                                | Jacon                                      | Blackm                                                         | an Head                          | MA         | 38     |         | Black            | mich                             |                 | 00    | 90         | -                                        |
| 4                      |                                                                | Caroline                                   | 100                                                            | rx                               | - De       |        | X       |                  |                                  |                 | 00    | 00         |                                          |
| -                      | - 1                                                            | do                                         | do                                                             | Main                             | ai         |        | X       |                  |                                  |                 | 00    | 100 -      | -                                        |
| letus I                | V./                                                            | Sarah                                      | do                                                             | dos                              | qu         | 1      | X       | School           | lan                              |                 | 00    | 80         |                                          |
| of<br>Otoms I          | 40 LB -                                                        |                                            |                                                                | Total                            | of Persons | 17     | 13      | 1:               |                                  |                 |       | - # 11     |                                          |
|                        |                                                                |                                            |                                                                |                                  |            | -      |         |                  |                                  |                 |       |            | -                                        |
|                        |                                                                |                                            |                                                                |                                  |            |        |         |                  |                                  |                 |       |            |                                          |
| _                      | 1                                                              | Y                                          | no                                                             | -0/12                            | -          |        |         | no               | 7                                |                 |       |            | -                                        |
|                        | A                                                              | Jaron o                                    | Stackma                                                        | n Hea                            | na         | 30     | 1       | Polac            | komi                             | sk              |       |            | 0                                        |
| -                      | 1                                                              | arolene                                    | 00                                                             | mixe                             | - Ox       | -      | 23      |                  | •                                |                 | -     |            | 00                                       |
| -                      |                                                                | do                                         | do                                                             | Main                             | a          | -      |         |                  | 00                               |                 |       |            | 80                                       |
|                        | V . /                                                          | Paral                                      | dos .                                                          | dos                              | Qu         | 1      | 181     | Sel              | blar                             | 134 -444        | 1 .   | 00 0       | 0                                        |
|                        |                                                                |                                            |                                                                |                                  |            |        |         |                  |                                  |                 |       |            |                                          |