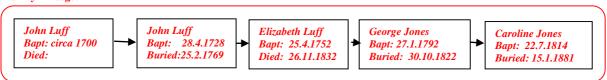

## Jane Blackman 1844 -

## (The author's 3rd Cousin thrice removed) Web-site: www.mike-jl.co.uk

**Family Lineage:** 

Jane Blackman was baptised in Farnham on  $20^{th}$  October, 1844. She is the daughter of Caroline and Aaron Blackman.