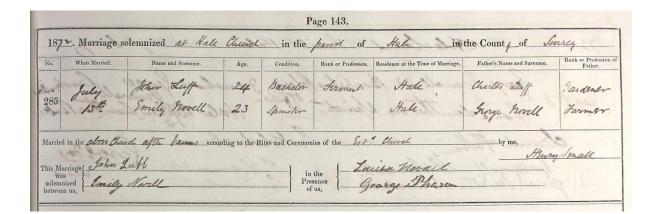

## John Luff 1848 - 1897

Family Lineage:

John Luff was born in Aldershot and baptised in Farnham on 3<sup>rd</sup> September, 1848. He was the son of Charles and Mary Luff.

|                                 |                            | of South           |                      | i <i>lilder</i> | and the second se | he Year 1841                              |
|---------------------------------|----------------------------|--------------------|----------------------|-----------------|-----------------------------------------------------------------------------------------------------------------------------------------------------------------------------------------------------------------------------------------------------------------------------------------------------------------------------------------------------------------------------------------------------------------------------------------------------------------------------------------------------------------------------------------------------------------------------------------------------------------------------------------------------------------------------------------------------|-------------------------------------------|
| When<br>Baptized.               | Child's<br>Chriftian Name. | Chriftian.         | ts Name.<br>Surname. | Abode.          | Quality, Trade,<br>or<br>Profession.                                                                                                                                                                                                                                                                                                                                                                                                                                                                                                                                                                                                                                                                | By whom the<br>Ceremony<br>was performed, |
| 1848.<br>June<br>28<br>No. 729. | anne                       | Charles<br>Martha  | Going                | llelushe        | Labour                                                                                                                                                                                                                                                                                                                                                                                                                                                                                                                                                                                                                                                                                              | Kenry lang                                |
| July<br>2<br>No. 730.           | William                    | George<br>Sten     | Bidford              | Aldurka         | Laboures<br>E                                                                                                                                                                                                                                                                                                                                                                                                                                                                                                                                                                                                                                                                                       | tenry lary                                |
| Aug<br>1<br>No. 731.            | Ann                        | harry              | hidd                 | heart           | pint                                                                                                                                                                                                                                                                                                                                                                                                                                                                                                                                                                                                                                                                                                | All Beginn                                |
| Aug<br>10<br>No. 732.           | Cambine                    | Sames<br>hary      | hay                  | Junto           | laborar                                                                                                                                                                                                                                                                                                                                                                                                                                                                                                                                                                                                                                                                                             | Stratumkt                                 |
| Jefet ?:<br>3 2 d               | hillian                    | William Harrist    | Gacenari             | Alderski        | tdatour                                                                                                                                                                                                                                                                                                                                                                                                                                                                                                                                                                                                                                                                                             | W. William                                |
| Sept.<br>321                    | John                       | Charles Mary       | Luff                 | hlderski        | Labrum                                                                                                                                                                                                                                                                                                                                                                                                                                                                                                                                                                                                                                                                                              | W. William                                |
| 17 12<br>17 12<br>No. 735.      | James                      | James<br>Caroline  | Elstone              | Blobershot      | Geoman                                                                                                                                                                                                                                                                                                                                                                                                                                                                                                                                                                                                                                                                                              | Kenry lang                                |
| let!                            | Elizabet Mary              | James<br>Elizabeth | Reeves               | alders hat      | Labrara                                                                                                                                                                                                                                                                                                                                                                                                                                                                                                                                                                                                                                                                                             | Henry Carry                               |