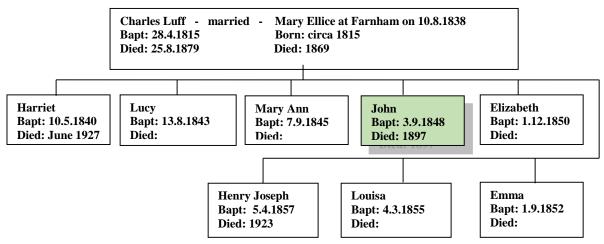

## John Luff 1848 - 1897

Family Lineage:

John Luff was born in Aldershot and baptised in Farnham on 3<sup>rd</sup> September, 1848. He was the son of Charles and Mary Luff.

|                                 |                            | of South           |                      | i <i>lilder</i> | and the second se | he Year 1841                              |
|---------------------------------|----------------------------|--------------------|----------------------|-----------------|-----------------------------------------------------------------------------------------------------------------------------------------------------------------------------------------------------------------------------------------------------------------------------------------------------------------------------------------------------------------------------------------------------------------------------------------------------------------------------------------------------------------------------------------------------------------------------------------------------------------------------------------------------------------------------------------------------|-------------------------------------------|
| When<br>Baptized.               | Child's<br>Chriftian Name. | Chriftian.         | ts Name.<br>Surname. | Abode.          | Quality, Trade,<br>or<br>Profession.                                                                                                                                                                                                                                                                                                                                                                                                                                                                                                                                                                                                                                                                | By whom the<br>Ceremony<br>was performed, |
| 1848.<br>June<br>28<br>No. 729. | anne                       | Charles<br>Martha  | Going                | llelushe        | Labour                                                                                                                                                                                                                                                                                                                                                                                                                                                                                                                                                                                                                                                                                              | Kenry lang                                |
| July<br>2<br>No. 730.           | William                    | George<br>Sten     | Bidford              | Aldurka         | Laboures<br>E                                                                                                                                                                                                                                                                                                                                                                                                                                                                                                                                                                                                                                                                                       | tenry lary                                |
| Aug<br>1<br>No. 731.            | Ann                        | harry              | hidd                 | heart           | pint                                                                                                                                                                                                                                                                                                                                                                                                                                                                                                                                                                                                                                                                                                | All Beginn                                |
| Aug<br>10<br>No. 732.           | Cambine                    | Sames<br>hary      | hay                  | Junto           | laborar                                                                                                                                                                                                                                                                                                                                                                                                                                                                                                                                                                                                                                                                                             | Stratumkt                                 |
| Jefet ?:<br>3 2 d               | hillian                    | William Harrist    | Gacenari             | Alderski        | tdatour                                                                                                                                                                                                                                                                                                                                                                                                                                                                                                                                                                                                                                                                                             | W. William                                |
| Sept.<br>321                    | John                       | Charles Mary       | Luff                 | hlderski        | Labrum                                                                                                                                                                                                                                                                                                                                                                                                                                                                                                                                                                                                                                                                                              | W. William                                |
| 17 12<br>17 12<br>No. 735.      | James                      | James<br>Caroline  | Elstone              | Blobershot      | Geoman                                                                                                                                                                                                                                                                                                                                                                                                                                                                                                                                                                                                                                                                                              | Kenry lang                                |
| let!                            | Elizabet Mary              | James<br>Elizabeth | Reeves               | alders hat      | Labrara                                                                                                                                                                                                                                                                                                                                                                                                                                                                                                                                                                                                                                                                                             | Henry Carry                               |