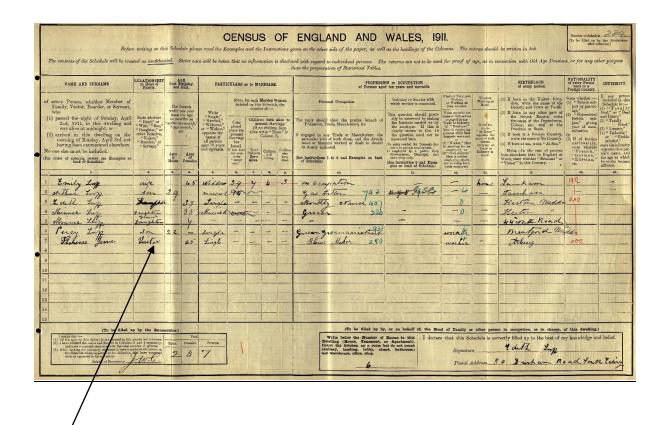

## John Luff 1848 - 1897

Family Lineage:

John Luff was born in Aldershot and baptised in Farnham on 3<sup>rd</sup> September, 1848. He was the son of Charles and Mary Luff.

|                                 |                            | of South           |                      | i <i>lilder</i> | and the second se | he Year 1841                              |
|---------------------------------|----------------------------|--------------------|----------------------|-----------------|-----------------------------------------------------------------------------------------------------------------------------------------------------------------------------------------------------------------------------------------------------------------------------------------------------------------------------------------------------------------------------------------------------------------------------------------------------------------------------------------------------------------------------------------------------------------------------------------------------------------------------------------------------------------------------------------------------|-------------------------------------------|
| When<br>Baptized.               | Child's<br>Chriftian Name. | Chriftian.         | ts Name.<br>Surname. | Abode.          | Quality, Trade,<br>or<br>Profession.                                                                                                                                                                                                                                                                                                                                                                                                                                                                                                                                                                                                                                                                | By whom the<br>Ceremony<br>was performed, |
| 1848.<br>June<br>28<br>No. 729. | anne                       | Charles<br>Martha  | Going                | llelushe        | Labour                                                                                                                                                                                                                                                                                                                                                                                                                                                                                                                                                                                                                                                                                              | Kenry lang                                |
| July<br>2<br>No. 730.           | William                    | George<br>Sten     | Bidford              | Aldurka         | Laboures<br>E                                                                                                                                                                                                                                                                                                                                                                                                                                                                                                                                                                                                                                                                                       | tenry lary                                |
| Aug<br>1<br>No. 731.            | Ann                        | harry              | hidd                 | heart           | pint                                                                                                                                                                                                                                                                                                                                                                                                                                                                                                                                                                                                                                                                                                | All Beginn                                |
| Aug<br>10<br>No. 732.           | Cambine                    | Sames<br>hary      | hay                  | Junto           | laborar                                                                                                                                                                                                                                                                                                                                                                                                                                                                                                                                                                                                                                                                                             | Stratumkt                                 |
| Jefet ?:<br>3 2 d               | hillian                    | William Harrist    | Gacenari             | Alderski        | tdatour                                                                                                                                                                                                                                                                                                                                                                                                                                                                                                                                                                                                                                                                                             | W. William                                |
| Sept.<br>321                    | John                       | Charles Mary       | Luff                 | hlderski        | Labrum                                                                                                                                                                                                                                                                                                                                                                                                                                                                                                                                                                                                                                                                                              | W. William                                |
| 17 12<br>17 12<br>No. 735.      | James                      | James<br>Caroline  | Elstone              | Blobershot      | Geoman                                                                                                                                                                                                                                                                                                                                                                                                                                                                                                                                                                                                                                                                                              | Kenry lang                                |
| let!                            | Elizabet Mary              | James<br>Elizabeth | Reeves               | alders hat      | Labrara                                                                                                                                                                                                                                                                                                                                                                                                                                                                                                                                                                                                                                                                                             | Henry Carry                               |