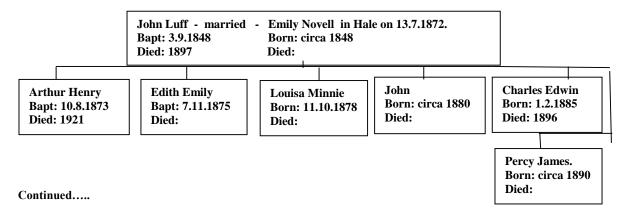

## John Luff 1848 - 1897

Family Lineage:

John Luff was born in Aldershot and baptised in Farnham on 3<sup>rd</sup> September, 1848. He was the son of Charles and Mary Luff.

|                                 |                            | of South           |                      | i <i>lilder</i> | and the second se | he Year 1841                              |
|---------------------------------|----------------------------|--------------------|----------------------|-----------------|-----------------------------------------------------------------------------------------------------------------------------------------------------------------------------------------------------------------------------------------------------------------------------------------------------------------------------------------------------------------------------------------------------------------------------------------------------------------------------------------------------------------------------------------------------------------------------------------------------------------------------------------------------------------------------------------------------|-------------------------------------------|
| When<br>Baptized.               | Child's<br>Chriftian Name. | Chriftian.         | ts Name.<br>Surname. | Abode.          | Quality, Trade,<br>or<br>Profession.                                                                                                                                                                                                                                                                                                                                                                                                                                                                                                                                                                                                                                                                | By whom the<br>Ceremony<br>was performed, |
| 1848.<br>June<br>28<br>No. 729. | anne                       | Charles<br>Martha  | Going                | llelushe        | Labour                                                                                                                                                                                                                                                                                                                                                                                                                                                                                                                                                                                                                                                                                              | Kenry lang                                |
| July<br>2<br>No. 730.           | William                    | George<br>Sten     | Bidford              | Aldurka         | Laboures<br>E                                                                                                                                                                                                                                                                                                                                                                                                                                                                                                                                                                                                                                                                                       | tenry lary                                |
| Aug<br>1<br>No. 731.            | Ann                        | harry              | hidd                 | heart           | pint                                                                                                                                                                                                                                                                                                                                                                                                                                                                                                                                                                                                                                                                                                | All Beginn                                |
| Aug<br>10<br>No. 732.           | Cambine                    | Sames<br>hary      | hay                  | Junto           | laborar                                                                                                                                                                                                                                                                                                                                                                                                                                                                                                                                                                                                                                                                                             | Stratumkt                                 |
| Jefet ?:<br>3 2 d               | hillian                    | William Harrist    | Gacenari             | Alderski        | tdatour                                                                                                                                                                                                                                                                                                                                                                                                                                                                                                                                                                                                                                                                                             | W. William                                |
| Sept.<br>321                    | John                       | Charles Mary       | Luff                 | hlderski        | Labrum                                                                                                                                                                                                                                                                                                                                                                                                                                                                                                                                                                                                                                                                                              | W. William                                |
| 17 12<br>17 12<br>No. 735.      | James                      | James<br>Caroline  | Elstone              | Blobershot      | Geoman                                                                                                                                                                                                                                                                                                                                                                                                                                                                                                                                                                                                                                                                                              | Kenry lang                                |
| let!                            | Elizabet Mary              | James<br>Elizabeth | Reeves               | alders hat      | Labrara                                                                                                                                                                                                                                                                                                                                                                                                                                                                                                                                                                                                                                                                                             | Henry Carry                               |