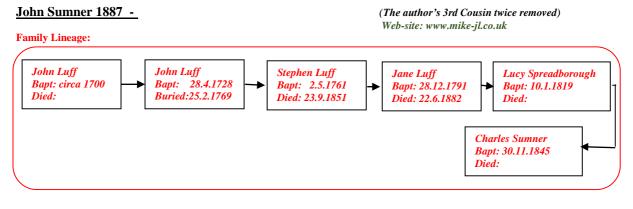

John Sumner was born in Camberwell, Surrey in 1887. He is the son of Charles and Mary Ann Sumner.

Continued.....

| $\begin{array}{c c c c c c c c c c c c c c c c c c c $                                                                                                                                                                                                                                                                                                                                                                                                                                                                                                                                                                                                                                                                                                                                                                                                                                                                                                                                                                                                                                                                                                                                                                                                                                                                                                                                                                                                                                                                                                                                                                                                                                                                                                                                                                                                                                                                                                                                                                                                                                                                                      | of                 | Civil Parish                                   | H at | anioipa | d Bar           | orgh Municipal We                       | ard Ur<br>                                                                                                                                                                                                                                                                                                                                                                                                                                                                                                                                                                                                                                                                                          | byr Baniter                         | ry Die | striot- | Town or Village or Hamlet<br>of peck ham | Rural San  | tary Di  | strict   |              | -Division-         | Contastical Paris<br>District                      |
|---------------------------------------------------------------------------------------------------------------------------------------------------------------------------------------------------------------------------------------------------------------------------------------------------------------------------------------------------------------------------------------------------------------------------------------------------------------------------------------------------------------------------------------------------------------------------------------------------------------------------------------------------------------------------------------------------------------------------------------------------------------------------------------------------------------------------------------------------------------------------------------------------------------------------------------------------------------------------------------------------------------------------------------------------------------------------------------------------------------------------------------------------------------------------------------------------------------------------------------------------------------------------------------------------------------------------------------------------------------------------------------------------------------------------------------------------------------------------------------------------------------------------------------------------------------------------------------------------------------------------------------------------------------------------------------------------------------------------------------------------------------------------------------------------------------------------------------------------------------------------------------------------------------------------------------------------------------------------------------------------------------------------------------------------------------------------------------------------------------------------------------------|--------------------|------------------------------------------------|------|---------|-----------------|-----------------------------------------|-----------------------------------------------------------------------------------------------------------------------------------------------------------------------------------------------------------------------------------------------------------------------------------------------------------------------------------------------------------------------------------------------------------------------------------------------------------------------------------------------------------------------------------------------------------------------------------------------------------------------------------------------------------------------------------------------------|-------------------------------------|--------|---------|------------------------------------------|------------|----------|----------|--------------|--------------------|----------------------------------------------------|
| $ \begin{array}{c c c c c c c c c c c c c c c c c c c $                                                                                                                                                                                                                                                                                                                                                                                                                                                                                                                                                                                                                                                                                                                                                                                                                                                                                                                                                                                                                                                                                                                                                                                                                                                                                                                                                                                                                                                                                                                                                                                                                                                                                                                                                                                                                                                                                                                                                                                                                                                                                     |                    |                                                | 8    | 4       | 1 5             | 6                                       | 1 7                                                                                                                                                                                                                                                                                                                                                                                                                                                                                                                                                                                                                                                                                                 |                                     |        |         | u u                                      | 10         |          | 18       | 14           | 1,6                | 16                                                 |
| 147 Cale de de la contra d'ante d'ante de la contra de la              | No. of<br>Schedule | ROAD, STREET, &c., and<br>No. or NAME of HOUSE | HO.  | habito  | if less<br>than | NAME and Surname of<br>each Person      | BELATION<br>to<br>Head of Family                                                                                                                                                                                                                                                                                                                                                                                                                                                                                                                                                                                                                                                                    | CON-<br>DITION<br>as to<br>Marriage | Bi     | of      | 1                                        | ATION      | Employer | Employed | Raphores and | WHERE BORN         | (1) Deaf-and<br>(2) Blind<br>(3) Lunatic,<br>or Id |
| 11 In and Langer Barres A. Barres                 | 1.                 |                                                |      |         |                 |                                         | Dawn                                                                                                                                                                                                                                                                                                                                                                                                                                                                                                                                                                                                                                                                                                |                                     |        | 12      | Scholar                                  |            |          |          |              | Juna Peckland      |                                                    |
| 100 195 24 1 2 March 24 Serve 14 24 Idgraph deman gPor X B. Dentelli<br>100 195 24 1 X Bank ettleman Store 14 24 Idgraph deman gPor X B. Dentelli<br>111 193 24 1 X Bank et line Store 14 25 Idgraph deman gPor X B. Dentelli<br>111 193 24 1 X Bank et line Store 14 25 Idgraph deman gPor X B. Dentelli<br>111 193 24 1 X Bank et line Store 14 25 Idgraph deman gPor X B. Dentelli<br>111 193 24 1 X Bank et line Store 14 25 Idgraph deman gPor X B. Dentelli<br>111 193 24 1 X Bank et line Store 14 25 Idgraph deman gPor X B. Dentelli<br>112 193 24 1 X Bank et line Store 14 55 Idgraph deman store 15 Por 100 Por | 7.7                | 197 cate on Cond?                              |      |         | 1               |                                         |                                                                                                                                                                                                                                                                                                                                                                                                                                                                                                                                                                                                                                                                                                     |                                     |        |         | 9.                                       |            |          |          |              | Do Ar              |                                                    |
| 120 195 Be 1 2 1 100000 March 10000 1000 10000 400 X 100 100000000 10000000 40000000 100000000                                                                                                                                                                                                                                                                                                                                                                                                                                                                                                                                                                                                                                                                                                                                                                                                                                                                                                                                                                                                                                                                                                                                                                                                                                                                                                                                                                                                                                                                                                                                                                                                                                                                                                                                                                                                                                                                                                                                                                                                                                              |                    |                                                |      | 1       |                 |                                         | and the second se |                                     |        | A       | 9h                                       |            | -        | _        |              | As Don             | 1                                                  |
| Image: State of the state o                               | 100                | 10 - 1 0.                                      | 1    | 1       | 1               |                                         |                                                                                                                                                                                                                                                                                                                                                                                                                                                                                                                                                                                                                                                                                                     | de.                                 | 3      | 4 1     | Jelpraph Lineman                         | 4Po        |          | x        |              | Du stanlett        |                                                    |
| 111 193 20 1 Sector 19 Second 201 Second Needs X Be Constituted in the second secon                 | 100                | 195 200                                        | 1    |         | 1               |                                         |                                                                                                                                                                                                                                                                                                                                                                                                                                                                                                                                                                                                                                                                                                     | ele                                 | Ľ      | N.      | 3/1                                      |            |          |          |              | 20 Am              | 19-5                                               |
| 111 193 24 1 26 Januar 19 James 2 James Wesch X la danster<br>111 193 24 1 26 Januar 196 2014 24 25 De 29 X Histor Canada 2<br>Landred De 1 26 196 2014 25 De 29 X Histor Canada 2<br>Landred De 1 26 196 2014 25 De 2014 X Histor Canada 2<br>Landred De 2014 25 De       |                    |                                                | -    |         | 1               | 1                                       | Daw                                                                                                                                                                                                                                                                                                                                                                                                                                                                                                                                                                                                                                                                                                 |                                     |        | X       | 1                                        |            |          |          |              | the fambindle      |                                                    |
| 111 193 2 1 1 2 1 2 1 2 1 2 1 2 1 2 1 2 1 2 1                                                                                                                                                                                                                                                                                                                                                                                                                                                                                                                                                                                                                                                                                                                                                                                                                                                                                                                                                                                                                                                                                                                                                                                                                                                                                                                                                                                                                                                                                                                                                                                                                                                                                                                                                                                                                                                                                                                                                                                                                                                                                               |                    |                                                |      |         | 1               |                                         |                                                                                                                                                                                                                                                                                                                                                                                                                                                                                                                                                                                                                                                                                                     | f                                   |        | 397     |                                          | ch.        |          | x        | -            | Do Lambert         |                                                    |
| 11 192 20 Interior line of the second of the              | In                 | 103 4                                          | 1    |         | X               |                                         |                                                                                                                                                                                                                                                                                                                                                                                                                                                                                                                                                                                                                                                                                                     | de                                  | 5      | 5       | 03 Druller J.                            | ERM        |          | x        | •            | Hard to Chechunt   |                                                    |
| Image: Strain Strain Strain     Strain Strain     Strain Strain     Strain Strain       121     14     1     1     1     1     1       121     14     1     1     1     1     1       121     14     1     1     1     1     1       121     14     1     1     1     1     1     1       121     14     1     1     1     1     1     1       121     14     1     1     1     1     1     1       121     14     1     1     1     1     1     1       123     16     1     1     1     1     1     1       123     16     1     1     1     1     1     1       123     16     1     1     1     1     1     1       123     16     1     1     1     1     1     1       123     16     1     1     1     1     1     1       123     16     1     1     1     1     1     1       124     16     1     1     1     1     1     1       124 </td <td>101</td> <td>193 20</td> <td>1</td> <td></td> <td>1</td> <td></td> <td></td> <td></td> <td>1</td> <td></td> <td></td> <td>/</td> <td></td> <td></td> <td></td> <td>Kast plannalead</td> <td>-</td>                                                                                                                                                                                                                                                                                                                                                                                                                                                                                                                                                                                                                                                                                                                                                                                                                                                                                                                                                                                                                                                                                 | 101                | 193 20                                         | 1    |         | 1               |                                         |                                                                                                                                                                                                                                                                                                                                                                                                                                                                                                                                                                                                                                                                                                     |                                     | 1      |         |                                          | /          |          |          |              | Kast plannalead    | -                                                  |
| 125 141 25 1 1 20 Analy Medel Brander St. Charappninger afredered X Rear Analy Problem.<br>125 141 25 1 2 2 Analy Product Mercel 111 24 24 Charappninger afredered X Rear Analy Problem.<br>126 127 12 12 12 12 12 12 12 12 12 12 12 12 12                                                                                                                                                                                                                                                                                                                                                                                                                                                                                                                                                                                                                                                                                                                                                                                                                                                                                                                                                                                                                                                                                                                                                                                                                                                                                                                                                                                                                                                                                                                                                                                                                                                                                                                                                                                                                                                                                                  |                    |                                                | 1    |         | -               |                                         |                                                                                                                                                                                                                                                                                                                                                                                                                                                                                                                                                                                                                                                                                                     | J                                   |        |         | Droblemaker                              | 1          |          | x        |              | A lo               |                                                    |
| 123 164 20 1 2 Henry Meeting Henry Henry All 24 Cheerspringer afreshind X 25 25 25 25 25 25 25 25 25 25 25 25 25                                                                                                                                                                                                                                                                                                                                                                                                                                                                                                                                                                                                                                                                                                                                                                                                                                                                                                                                                                                                                                                                                                                                                                                                                                                                                                                                                                                                                                                                                                                                                                                                                                                                                                                                                                                                                                                                                                                                                                                                                            |                    |                                                | 1    |         | -               |                                         |                                                                                                                                                                                                                                                                                                                                                                                                                                                                                                                                                                                                                                                                                                     |                                     | 3      |         |                                          | •          |          |          |              | Juning Perphane    |                                                    |
| 12 14 15 1 1 1 1 1 1 1 1 1 1 1 1 1 1 1 1 1                                                                                                                                                                                                                                                                                                                                                                                                                                                                                                                                                                                                                                                                                                                                                                                                                                                                                                                                                                                                                                                                                                                                                                                                                                                                                                                                                                                                                                                                                                                                                                                                                                                                                                                                                                                                                                                                                                                                                                                                                                                                                                  | 104                | ·                                              | 1    | - 2     | A               |                                         |                                                                                                                                                                                                                                                                                                                                                                                                                                                                                                                                                                                                                                                                                                     | .11                                 | X      | 4       | Checzelminans al                         | Lestont    |          | x        |              | Do Do              |                                                    |
| Items                                                                                                                                                                                                                                                                                                                                                                                                                                                                                                                                                                                                                                                                                                                                                                                                                                                                                                                                                                                                                                   | 102                | 19 00                                          | 1    | 1       | 17              |                                         |                                                                                                                                                                                                                                                                                                                                                                                                                                                                                                                                                                                                                                                                                                     |                                     | T      | 3%      |                                          |            |          |          |              | polygon not Wallow |                                                    |
| Image: Stand J. St. Plane     St. Product     St. Product <td>-</td> <td></td> <td>-</td> <td>-</td> <td>-</td> <td>0</td> <td></td> <td></td> <td>-</td> <td>N</td> <td>Tchalani</td> <td></td> <td></td> <td></td> <td></td> <td></td> <td></td>                                                                                                                                                                                                                                                                                                                                                                                                                                                                                                                                                                                          | -                  |                                                | -    | -       | -               | 0                                       |                                                                                                                                                                                                                                                                                                                                                                                                                                                                                                                                                                                                                                                                                                     |                                     | -      | N       | Tchalani                                 |            |          |          |              |                    |                                                    |
| 103     104     W 20     Im                                                                                                                                                                                                                                                                                                                                                                                                                                                                                                                                                                                                                                                                                                                                                                                                                                                                                                                                                                                                                                                                                                                                                                                                                    |                    |                                                | -    | -       | -               |                                         |                                                                                                                                                                                                                                                                                                                                                                                                                                                                                                                                                                                                                                                                                                     | 1                                   | -      | N       |                                          |            |          |          |              |                    |                                                    |
| 183 189 In 1 De Sent I I I I I I I I I I I I I I I I I I I                                                                                                                                                                                                                                                                                                                                                                                                                                                                                                                                                                                                                                                                                                                                                                                                                                                                                                                                                                                                                                                                                                                                                                                                                                                                                                                                                                                                                                                                                                                                                                                                                                                                                                                                                                                                                                                                                                                                                                                                                                                                                  |                    |                                                | -    | -       | -               | - Contract                              |                                                                                                                                                                                                                                                                                                                                                                                                                                                                                                                                                                                                                                                                                                     |                                     | 1      | 1 V     |                                          |            |          |          |              |                    |                                                    |
| 103 109 In 1 De Parlan Brite de 11 De Carl Apantai X 40 Canternall<br>Problem Indean Internal Constant all De Carl Apantai X 40 Canternall<br>Problem Indean Internal I De Carl Ann X Internal Internal<br>Problem Indean Internal I De Carl Ann X Internal Internal<br>Problem Internal I De Carl I D      |                    |                                                | -    |         | -               |                                         |                                                                                                                                                                                                                                                                                                                                                                                                                                                                                                                                                                                                                                                                                                     | 1                                   | 1      | 1       |                                          |            |          |          |              |                    |                                                    |
| 11. 11. 11. 11. 11. 11. 11. 11. 11. 11.                                                                                                                                                                                                                                                                                                                                                                                                                                                                                                                                                                                                                                                                                                                                                                                                                                                                                                                                                                                                                                                                                                                                                                                                                                                                                                                                                                                                                                                                                                                                                                                                                                                                                                                                                                                                                                                                                                                                                                                                                                                                                                     | 1.1.4              |                                                | 17   | -       | 1               |                                         |                                                                                                                                                                                                                                                                                                                                                                                                                                                                                                                                                                                                                                                                                                     | 1.1.                                | 2      | 7-      |                                          |            |          | x        |              |                    |                                                    |
| 10 11 11 11 11 11 11 11 11 11 11 11 11 1                                                                                                                                                                                                                                                                                                                                                                                                                                                                                                                                                                                                                                                                                                                                                                                                                                                                                                                                                                                                                                                                                                                                                                                                                                                                                                                                                                                                                                                                                                                                                                                                                                                                                                                                                                                                                                                                                                                                                                                                                                                                                                    | 103                | 169 50                                         |      |         | -4              | Theliam Fredericy                       |                                                                                                                                                                                                                                                                                                                                                                                                                                                                                                                                                                                                                                                                                                     | - ne                                | -19    | 31-     | Contrapentiner                           |            | 1        | ~        |              | - Current and      |                                                    |
| 104 104 20 1 4 Edward Counter Head the Internet               | -                  |                                                | -    | -       |                 | retriela to                             | life                                                                                                                                                                                                                                                                                                                                                                                                                                                                                                                                                                                                                                                                                                | est                                 | I.     |         |                                          |            |          |          |              |                    |                                                    |
| And Streen & the Street of the State of the               |                    |                                                | -    | -       |                 | - Incontration                          |                                                                                                                                                                                                                                                                                                                                                                                                                                                                                                                                                                                                                                                                                                     | f                                   | 1      | *       | not low low                              |            |          | V        |              | A                  |                                                    |
| And Streen & the Street of the State of the               |                    | 10: 0                                          | -    | -       | 1               | - · · · · · · · · · · · · · · · · · · · | 1                                                                                                                                                                                                                                                                                                                                                                                                                                                                                                                                                                                                                                                                                                   | . 1.                                | 7      | 1       | W. Lata                                  |            | -        | -        | x.           |                    |                                                    |
| 125 44 and 1 1 1 1 1 1 1 1 1 1 1 1 1 1 1 1 1 1 1                                                                                                                                                                                                                                                                                                                                                                                                                                                                                                                                                                                                                                                                                                                                                                                                                                                                                                                                                                                                                                                                                                                                                                                                                                                                                                                                                                                                                                                                                                                                                                                                                                                                                                                                                                                                                                                                                                                                                                                                                                                                                            | 1º4                | 1014 00                                        |      | -       | -4              | Edavin J Compare                        | A Liad                                                                                                                                                                                                                                                                                                                                                                                                                                                                                                                                                                                                                                                                                              |                                     | - 4    | A       | - Infillation                            |            |          |          | -            |                    |                                                    |
| 125 H annound of 1 Game in france in the strength of the interval of the inter              |                    |                                                | -    | -       |                 | Villace & m                             | me                                                                                                                                                                                                                                                                                                                                                                                                                                                                                                                                                                                                                                                                                                  |                                     | 1      | - 29    | 116 1                                    | 1.1        |          | ~        | -            |                    |                                                    |
| 125 H amoundal 1 Calleran il finds Head I and I               |                    |                                                | -    | -       | -               |                                         |                                                                                                                                                                                                                                                                                                                                                                                                                                                                                                                                                                                                                                                                                                     | - "                                 | -17    | KUN     | - Joy monen age                          | 210114     |          | ×        |              | ander kunder       | 1                                                  |
| Annual State and State S              |                    |                                                |      | -       | -               | JARCO D. A                              |                                                                                                                                                                                                                                                                                                                                                                                                                                                                                                                                                                                                                                                                                                     | 1                                   |        | -fm     | 1 /                                      |            |          | -        |              | Yun d. I. I.       |                                                    |
| 14 46 46 1 1 Change Brance Brance I to 1 to                                                                                                                                                                                                                                                                                                                                                                                                                                                                                                                                                                                                                                                                                                                                                                                                                                                                                                                                                                                                                                                                                                                                                                                                                                                                                                                                                                                                                                                                                                                                                                                                                                                                                                                                                                                                                                                                                                                                                                                                                                                                   | 125                | 14 (mmuculeR                                   | 1    | -       |                 |                                         |                                                                                                                                                                                                                                                                                                                                                                                                                                                                                                                                                                                                                                                                                                     |                                     |        | - 20    | aannaich                                 | ush        | ×        | ~        |              |                    |                                                    |
| 14 16 40 1 Churches human Hand all to Consultin Engine Stie Towner X to Recharged<br>16 16 10 there is the the the the termined the termine the termined termined the termined termined the termined termined the termined the termined the termined termined termined the termined termin             |                    |                                                |      | -       |                 | 10                                      |                                                                                                                                                                                                                                                                                                                                                                                                                                                                                                                                                                                                                                                                                                     | 0                                   |        |         |                                          | Van        | -        | A        |              |                    | -                                                  |
| Harry to hole it it is the second of the sec              |                    |                                                | -    |         | -               |                                         | Buarder                                                                                                                                                                                                                                                                                                                                                                                                                                                                                                                                                                                                                                                                                             | 1                                   | 17     |         | 1 perfer                                 |            | -        | -        |              |                    |                                                    |
| 10 Promonence 2 - Price I and I the Case Rite broke X for Protocold I - Protocold - Internet - I the Case Rite broke - X for Protocold - Internet - Intern              | 126_               | 16 90                                          | 11   | -       | -               |                                         | Head                                                                                                                                                                                                                                                                                                                                                                                                                                                                                                                                                                                                                                                                                                |                                     | - 14   |         |                                          | les tourna | -        | ~        | -            |                    | -                                                  |
| We armened by Antonia burners for I the apart of the article of the armened of th              | -                  |                                                |      |         | -               | ellary the                              | hafe                                                                                                                                                                                                                                                                                                                                                                                                                                                                                                                                                                                                                                                                                                | _ell_                               |        | -48     |                                          |            | -        | -        | -            | -icol / molarion   |                                                    |
| We armened by Antonia burners for I the apart of the article of the armened of th              | 1.1                |                                                | -    | (8.)]   | in 1            |                                         |                                                                                                                                                                                                                                                                                                                                                                                                                                                                                                                                                                                                                                                                                                     |                                     | -      |         | N                                        |            | 1.       |          | 1.0          |                    |                                                    |
| And the second s              | 4                  | 16 Commercial 2                                |      |         |                 | miciam Jummen                           |                                                                                                                                                                                                                                                                                                                                                                                                                                                                                                                                                                                                                                                                                                     |                                     | 1/2    | -       | - 1 m - com                              |            | X        | -        |              |                    |                                                    |
| A the set of the set o              | 1                  | consol                                         | -    |         |                 |                                         |                                                                                                                                                                                                                                                                                                                                                                                                                                                                                                                                                                                                                                                                                                     | 1                                   | 17     | 2       | 2                                        |            | -        | -        | 1            |                    |                                                    |
| Annual Content of Hanney of the Annual Annua              | -                  | ă "                                            |      | 1       |                 |                                         |                                                                                                                                                                                                                                                                                                                                                                                                                                                                                                                                                                                                                                                                                                     | 1                                   | 14     |         | -                                        |            |          | -        | -4           |                    |                                                    |
| 10 Himas In In 12 to                                                                                                                                                                                                                                                                                                                                                                                                                                                                                                                                                                                                                                                                                                                                                                                                                                                                                                                                                                                                                                                                                                                                                                                                                                                                                                                                                                                                                                                                                                                                                                                                                                                                                                                                                                                                                                                                                                                                                                                                                                                                                                                        |                    | - 1                                            |      | T       |                 |                                         | Dawn                                                                                                                                                                                                                                                                                                                                                                                                                                                                                                                                                                                                                                                                                                |                                     | -      | 4-      |                                          |            | -        | -        | -            | C .                |                                                    |
| Alexandree to the the to the to the the termines the term              |                    |                                                |      | T       | .0              | Thrings Do                              | Son -                                                                                                                                                                                                                                                                                                                                                                                                                                                                                                                                                                                                                                                                                               |                                     | 10     |         |                                          |            | -        | -        |              | 2.0                |                                                    |
| Atomy to dor the do                                                                                                                                                                                                                                                                                                                                                                                                                                                                                                                                                                                                                                                                                                                                                                                                                                                                                                                                                                                                                                                                                                                                                                                                                                                                                                                                                                                                                                                                                                                                                                                                                                                                                                                                                                                                                                                                                                                                                                                                                                                                                                                         |                    |                                                |      |         |                 | John Do                                 |                                                                                                                                                                                                                                                                                                                                                                                                                                                                                                                                                                                                                                                                                                     |                                     |        | -       | 20-                                      |            | -        | -        | -            |                    |                                                    |
| i de da-                                                                                                                                                                                                                                                                                                                                                                                                                                                                                                                                                                                                                                                                                                                                                                                                                                                                                                                                                                                                                                                                                                                                                                                                                                                                                                                                                                                                                                                                                                                                                                                                                                                                                                                                                                                                                                                                                                                                                                                                                                                                                                                                    |                    |                                                |      |         |                 | Honny Do                                | for                                                                                                                                                                                                                                                                                                                                                                                                                                                                                                                                                                                                                                                                                                 |                                     | -      |         | and the second second                    |            | -        | -        | -            |                    |                                                    |
| Classy on such and the second               |                    |                                                | 1    |         | 1               | cleany do                               | Dawn                                                                                                                                                                                                                                                                                                                                                                                                                                                                                                                                                                                                                                                                                                | -                                   |        | 11      |                                          |            | -        |          |              | No Co              |                                                    |