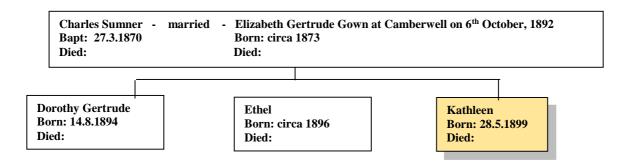

## (The author's 4<sup>th</sup> Cousin once removed) Web-site: www.mike-jl.co.uk

**Family Lineage:** 

Kathleen Sumner was born in Dulwich in 1900. She is the daughter of Charles and Elizabeth Sumner.

Continued.....