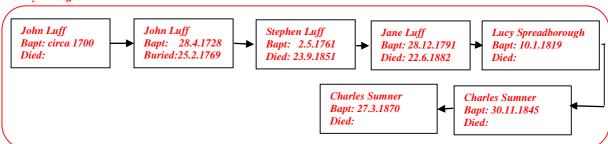

## (The author's 4<sup>th</sup> Cousin once removed) Web-site: www.mike-jl.co.uk

**Family Lineage:** 

Kathleen Sumner was born in Dulwich in 1900. She is the daughter of Charles and Elizabeth Sumner.

Continued.....