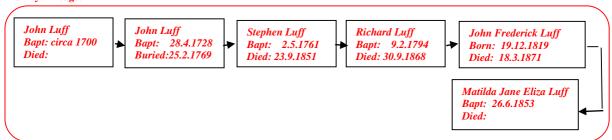

## <u>Lilian Victoria Newing 1888 -</u>

(The author's 3<sup>rd</sup> Cousin twice removed) Web-site: www.mike-jl.co.uk

**Family Lineage:** 

Lilian Victoria Newing was born in 1888 at Elham, Kent (Source: England & Wales Birth Records). She is the daughter of Matilda and James Newing.