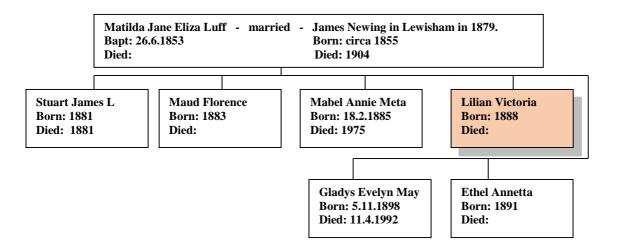

## <u>Lilian Victoria Newing 1888 -</u>

(The author's 3<sup>rd</sup> Cousin twice removed) Web-site: www.mike-jl.co.uk

**Family Lineage:** 

Lilian Victoria Newing was born in 1888 at Elham, Kent (Source: England & Wales Birth Records). She is the daughter of Matilda and James Newing.

Continued......

The 1891 Census shows Lilian Victoria, aged 3, living with her parents and siblings at Red Oak Cottages, Elham, Kent.

| Adr     | Civil Parish                           | 1                | 2 m          | No.                                | The underm                 | entioned I |                                    | Parliamentar             | Page 15 Page 15 Boclesiastical Parish District Of Characteristics |            |                |                 |                                                            |
|---------|----------------------------------------|------------------|--------------|------------------------------------|----------------------------|------------|------------------------------------|--------------------------|-------------------------------------------------------------------|------------|----------------|-----------------|------------------------------------------------------------|
| ot      | Ethans                                 | . —              | ( and )      |                                    | of_                        |            |                                    | of Ellan of El           | Lan                                                               | ~          | dia            | ,               | Elha                                                       |
| Cols. 1 | BOAD, STREET, &c., and                 | HOUSES In-habit- | THE PERSONAL | NAME and Surname of<br>each Person | RELATION to Head of Family |            | 9 10<br>AGE last<br>Birthday<br>of | PROPESSION OF OCCUPATION | 19<br>b Kojda                                                     | 18 padojda | 14 W           | 15<br>HERE BORN | (1) Deaf-and-D<br>(2) Blind<br>(3) Lunatic, In<br>or Idiot |
| Schedul | AC OF RAME OF HOUSE                    | ed Buieti        | 11           | 10 m                               | Head of Pamily             | Marriage   | Maine Person                       | 2 / / /                  | 4                                                                 | 4          | I <sup>A</sup> | 01              | or Idiot                                                   |
| 19      | They                                   | /                | 1 9          | 50 1 est                           | Nep                        | 1          | 1 20                               | - and                    |                                                                   | ^          | Tent           | Norton          |                                                            |
|         |                                        |                  |              | 2/ 1                               | Den.                       | 21         | 6                                  | 195                      |                                                                   | ×          | 1              | 81.             |                                                            |
|         |                                        |                  |              | Esle d                             | Dande                      | 1          | 1/2                                | Ame tom                  |                                                                   |            |                |                 |                                                            |
|         |                                        | 77               | _            | Seme L                             | Rom                        | 4          | 1                                  | Frankliky                |                                                                   | ×          | -              | 4               |                                                            |
|         |                                        |                  |              | Menny de                           | Som                        | 1          | 1                                  | 1 X9h                    | -                                                                 | -          |                | - 4             |                                                            |
|         |                                        |                  |              | durley de                          | an                         | -          |                                    | seld                     | -                                                                 | -          | 1              | 1               |                                                            |
| _       |                                        |                  |              | Lely de                            | 9. Zet                     |            | 1                                  | W . ARE OF               |                                                                   |            | - 1            | 1               |                                                            |
| _       |                                        |                  | 1            | Sand de                            | Duffe                      | Lugle      | X                                  | Helping In Mu            |                                                                   | ×          |                | 4               |                                                            |
| 90      | do                                     | /                | -            | Tolan Goldford                     | then                       | Manus      | 79                                 | July Laborer             | 1                                                                 | X          | - 4            | 4               | 7                                                          |
|         |                                        | -                | -            | they do                            | no                         | de         | 1 20                               | -                        |                                                                   | -          |                | , ,             |                                                            |
|         |                                        | -                | -            | The de                             | Dangle                     | 4          | 1                                  |                          |                                                                   |            |                | ,               | PR. 144                                                    |
| -       |                                        | -                | -            | to make to                         | Syn                        | 1          | 3/2                                |                          |                                                                   |            |                | , ,             |                                                            |
| -       |                                        |                  | 1            | mening de                          | Donald                     |            | 7                                  | 4:12:                    |                                                                   |            | 1 2            | 1               |                                                            |
|         | Resonk                                 |                  | 1            | 1 21                               | then                       | 11 -       | 1                                  | M. Alle Beal.            |                                                                   |            | × 4            | Hell .          | 1000                                                       |
| -41     | Collact.                               | /                |              | Malla de                           | Mife                       | 1          | 1 38                               |                          |                                                                   |            | 4              | Smeand          |                                                            |
|         | courage.                               |                  |              | h                                  | 24                         |            | 8                                  | sold                     |                                                                   |            | 4              | aham            |                                                            |
|         | 1                                      |                  |              | noted de                           | 1                          |            | 6                                  |                          |                                                                   |            | 1              | _ ~             |                                                            |
|         |                                        |                  |              | Il. d                              | 1                          |            | 2                                  |                          |                                                                   |            | - 4            | _ 4,            |                                                            |
|         |                                        |                  |              | Effec d.                           | 1                          |            | 3/4                                |                          |                                                                   |            | d              | 4               | -                                                          |
| 195     | del                                    | /                | 1            | Fred & Henry                       | Som                        | Lugh       | 2/                                 | War man                  |                                                                   |            | 1              | -               | -                                                          |
| 17      |                                        |                  |              | & nemy                             | Herr                       | Roma       | 1,00                               |                          |                                                                   | -          |                |                 |                                                            |
|         |                                        |                  |              | Welm do                            | 2                          | Bugle      | 24                                 | Jan X                    |                                                                   |            | - 4            | · selling       |                                                            |
|         | Marie Marie T.                         |                  |              | Jane de                            | Dungle                     | 1          | V X2                               | Marine                   |                                                                   |            | - 4            | Ell             | الما المنظ                                                 |
| _       |                                        |                  |              | Eller Cond                         | Vinh                       |            | 1 X                                | solde                    | -                                                                 | -          |                | e de            | 100000                                                     |
| -       | HI HE                                  |                  | _            | Ione and                           | 4                          |            | Xe                                 | · do                     |                                                                   |            | _              | 1 Worth         |                                                            |
| 1       |                                        |                  | -            |                                    | -                          | -          | -                                  |                          |                                                                   |            |                |                 |                                                            |
| -       |                                        | -                | -            |                                    | -                          |            | -                                  |                          |                                                                   |            |                |                 |                                                            |
| -       |                                        | -                | -            |                                    |                            | 1          |                                    |                          |                                                                   |            |                |                 |                                                            |
| 1-      | otal of Houses and of                  | 1 it             |              | -                                  |                            |            |                                    |                          |                                                                   |            |                |                 |                                                            |
| d       | Tenements with less<br>than Five Rooms | 14               |              | . Tot                              | al of Males and            | d Females. | 15 12                              |                          | Carlo Company Colors                                              |            |                |                 | 1.77                                                       |
| L       | D. Maria                               |                  | -64          | small of the headings as are       | inampopriale.              |            |                                    |                          |                                                                   |            |                |                 |                                                            |
|         | /                                      |                  |              |                                    |                            |            | UBLIC RECOR                        | OFFICE 1 2 3 4           | 5 6                                                               | n1         |                |                 |                                                            |
| /       | •                                      |                  |              | Feference:-                        |                            |            |                                    |                          |                                                                   | П.         |                |                 |                                                            |
| - /     |                                        |                  |              | II RO                              | 12/75                      | •          |                                    |                          | 2                                                                 |            |                |                 |                                                            |

| Name           | Position in<br>House | State   | Age/Sex     | Profession  | Birth Place     |
|----------------|----------------------|---------|-------------|-------------|-----------------|
| James Newing   | Head                 | Married | 36 Male     | Wood dealer | Stelling, Kent  |
| Matilda Newing | Wife                 | Married | 38 F/male   |             | Gravesend, Kent |
| Maud Newing    | Daughter             |         | 8 F/male    | School      | Elham, Kent     |
| Mabel Newing   | Daughter             |         | 6 F/male    |             | Elham, Kent     |
| Lilian Newing  | Daughter             |         | 3 F/male    |             | Elham, Kent     |
| Ethel Newing   | Daughter             | 3 mo    | nths F/male |             | Elham, Kent     |