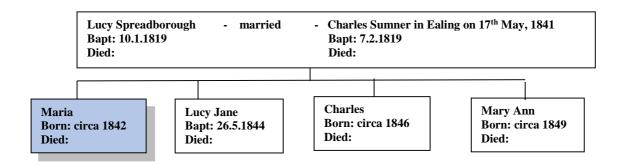

## **Family Lineage:**

Maria was born in Richmond, Surrey in 1842. She is the daughter of Lucy and Charles Sumner

Continued.....

The 1851 Census shows Maria, aged 9, living with her family at the Weslyan College Lodge in Kingston.