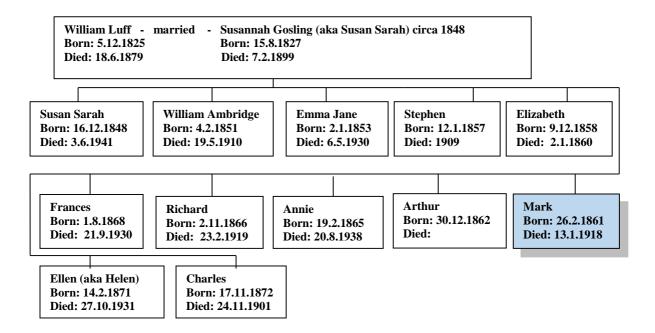

## **Mark Luff 1861 - 1918**

(The author's 2<sup>nd</sup> Cousin thrice removed) Web-site: www.mike-jl.co.uk

**Family Lineage:** 

Mark was born in Guernsey on  $26^{th}$  February, 1861 (Source: International Genealogical Index). He is the son of William and Susannah Luff.