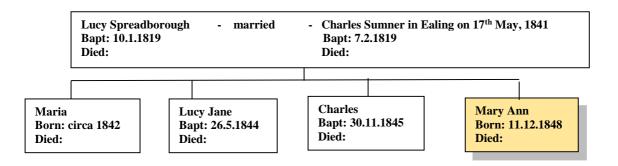

## (The author's 2nd Cousin thrice removed) Web site: www.mike-jl.co.uk

**Family Lineage:** 

Mary Ann Sumner was born on  $11^{th}$  December, 1848, and baptised in Richmond, Surrey on  $29^{th}$  April, 1849. She is the daughter of Lucy and Charles Sumner

Continued.....

The 1851 Census shows Mary Ann, aged 2, living with his family at the Weslyan College Lodge in Kingston.

| Parish or Township of             |                                                                | Ecologistical District of                                                                          |                                  | City or Borough of  |                                         |                     | Town of                                          | Vilage of           |                                          |
|-----------------------------------|----------------------------------------------------------------|----------------------------------------------------------------------------------------------------|----------------------------------|---------------------|-----------------------------------------|---------------------|--------------------------------------------------|---------------------|------------------------------------------|
| Hones<br>Indiden's<br>Set sectide | Name of Street, Place, or<br>Road, and Name or<br>No. of House | Name and Surname of each Person<br>who abode in the house,<br>on the Night of the 30th March, 1851 | Relation<br>to<br>Head of Family | Condition           | Age of                                  | les .               | Runk, Profession,<br>or<br>Occupation            | Where Born          | Whether<br>Blind, or<br>Deaf and<br>Dumb |
| 92                                | Conte                                                          | Aur King                                                                                           | Servet                           | w                   | 19                                      | 1 Hou               | in Serve                                         | Hurry Rochumpto     |                                          |
| 23                                | Que alone,                                                     | John Farras                                                                                        | Mes                              | Mar                 | 48                                      | Mulyan              | minister of Papiers Ful                          | r Hathumbelow alm   | -                                        |
| -(                                | Nouse in grounds                                               | Sophie M de                                                                                        | My                               | X                   | _ 1                                     |                     |                                                  | Makery Northwest    | -                                        |
| -                                 | Medigan College)                                               | Sophia de                                                                                          | Daw                              | u                   | - 2                                     | 1                   |                                                  | Chukin Maulutila    | 1                                        |
|                                   |                                                                | William de                                                                                         | Son                              | u                   | 15                                      | Scho                | lar al home                                      | mist, Soudon        |                                          |
|                                   |                                                                | Hannah M. do                                                                                       | Visitor                          | u                   | 2                                       | 1                   |                                                  | far de              |                                          |
| _                                 |                                                                | Ellen Lacy                                                                                         | Surt                             | 14                  | _2                                      | -                   | u Servant                                        | _ da Sille Newingto | -                                        |
| 94                                | Wesleyanfellye                                                 | Charles Summer                                                                                     | Ac                               | De                  | 32                                      | 1.1                 | dener                                            | durry , ach         | -                                        |
| -                                 | dodge                                                          | Luy do                                                                                             | Mije                             | ad                  |                                         | 7                   |                                                  | do Richmon          | -                                        |
|                                   |                                                                | Lucy I. du                                                                                         | Daw                              | a)                  | 7                                       | 1                   |                                                  | de l'av             |                                          |
|                                   |                                                                | Charles do                                                                                         | don                              |                     | 5 8                                     |                     |                                                  | Me, de              |                                          |
|                                   |                                                                | Mary Aun de                                                                                        | Duna                             |                     | 1 2                                     | /                   |                                                  | de , de             | , -                                      |
| 95                                | Workhow                                                        | Daniel Euro                                                                                        | Mage                             | Har                 | 12_                                     | Porte               | 4.                                               | Justy Pelworth      |                                          |
|                                   | Coder Cotas                                                    | Selina) da                                                                                         | Mixe                             | Mar                 | 1.5                                     | 7/                  | P. 1 - 11 : 14.                                  | Mest Bestout        | 2                                        |
| 9"                                | Worthhouse                                                     | Mary de                                                                                            | WX.                              | Xes                 | 42                                      | 1 Maring            | do-                                              | Duby Burrowash      |                                          |
|                                   |                                                                | Sarah Hudson                                                                                       | Sunde                            | w                   | 8                                       | Paul                | v (Serve)                                        | Jury Riching        | 2                                        |
| -                                 |                                                                | Mary Bacon                                                                                         | do                               | u.                  | 5                                       | 1 do                | ( do )                                           | do, do              | 100                                      |
| Total<br>of<br>Houres             | Ie Um Ban                                                      | er i ega e e ega e                                                                                 | Total                            | of Persons          | 67                                      | 4                   | and the Wilder                                   |                     | المراب                                   |
|                                   | Kt                                                             |                                                                                                    | completely along                 | y 14 ikulja ar tiro | ······································· | Wind Wall Community | GPRG-C - Levil Miles - Levil Subject recognision | K - Fbe.            | Complete State of the                    |

| Weslyan Coll. Charles Sumner Head Married 32/Male Gardener Ash, Surrey Lodge Lucy Sumner Wife Married 32/F/male Ash, Surrey Maria Sumner Daughter 9/ F/male Richmond, Surrey Lucy Jane Sumner Daughter 7/F/male Richmond, Surrey Charles Sumner Son 5/ Male Richmond, Surrey Mary Ann Sumner Daughter 2/ Fmale Richmond, Surrey | Street Name | Name                                                              | Position<br>In House                            | State   | Age/Sex                            | Employment | Birth Place                                         |
|---------------------------------------------------------------------------------------------------------------------------------------------------------------------------------------------------------------------------------------------------------------------------------------------------------------------------------|-------------|-------------------------------------------------------------------|-------------------------------------------------|---------|------------------------------------|------------|-----------------------------------------------------|
|                                                                                                                                                                                                                                                                                                                                 | •           | Lucy Sumner<br>Maria Sumner<br>Lucy Jane Sumner<br>Charles Sumner | Head M<br>Wife M<br>Daughter<br>Daughter<br>Son | Married | 32/F/male<br>9/ F/male<br>7/F/male | 2          | Ash, Surrey<br>Richmond, Surrey<br>Richmond, Surrey |