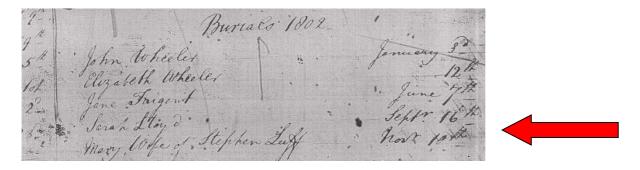

Continued.....

The marriage produced the following recorded children:

Mary, Stephen's wife, died and was buried in St Michael's Church, Aldershot on 10th November 1802.

The above is an extract from the burial records of St Michael's Church, Aldershot, 1802.