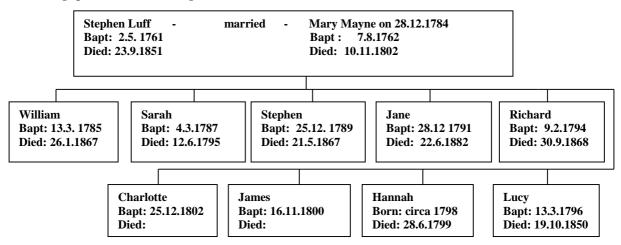

Continued.....

The following is a brief family tree of the ancestors of Mary Mayne.

Mary Mayne married Stephen Luff on 28th December 1784.

Extract from St Andrew's Church records showing the marriage of Stephen Luff and Mary Mayne, on 28<sup>th</sup> December, 1784. Mary Mayne writes her own name, however the Church official records her surname as Maine. For a woman to be educated enough to write her own name is probably exceptional in this class of person at this time in history. Stephen was living in the Parish of Aldershott (now spelt Aldershot) at the time of the marriage. Mary Mayne was from the Parish of Farnham. Witnesses to the marriage were Thomas Pisely (who seems to have been a church official and substantial landowner) and Peter Hughes who was the owner of the Malthouse and hopgrounds in Farnham.

Continued.....

The marriage produced the following recorded children:

Mary, Stephen's wife, died and was buried in St Michael's Church, Aldershot on 10th November 1802.

The above is an extract from the burial records of St Michael's Church, Aldershot, 1802.