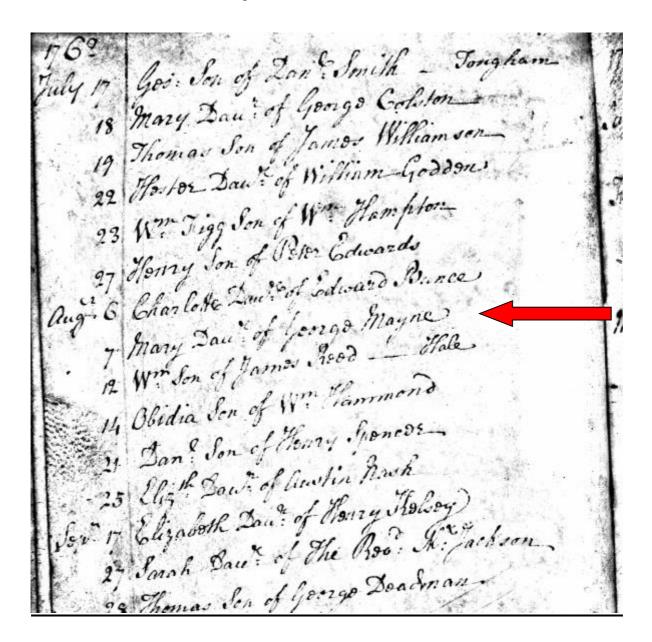

Mary Mayne was the first wife of Stephen Luff. She was baptised at St Andrew's Church, Farnham on 7<sup>th</sup> August, 1762. She was the daughter of George Mayne.

Extract from the St Andrew's Church Baptism records for 1762