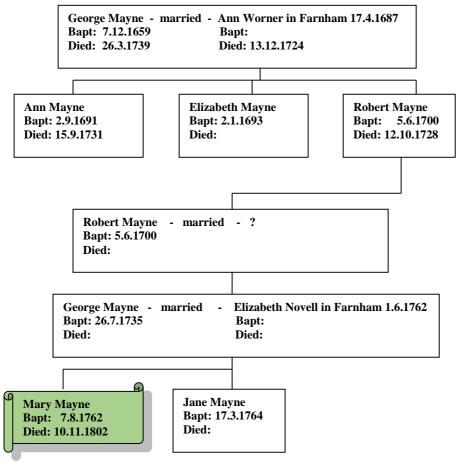

Continued.....

The following is a brief family tree of the ancestors of Mary Mayne.

Mary Mayne married Stephen Luff on 28th December 1784.

Extract from St Andrew's Church records showing the marriage of Stephen Luff and Mary Mayne, on 28<sup>th</sup> December, 1784. Mary Mayne writes her own name, however the Church official records her surname as Maine. For a woman to be educated enough to write her own name is probably exceptional in this class of person at this time in history. Stephen was living in the Parish of Aldershott (now spelt Aldershot) at the time of the marriage. Mary Mayne was from the Parish of Farnham. Witnesses to the marriage were Thomas Pisely (who seems to have been a church official and substantial landowner) and Peter Hughes who was the owner of the Malthouse and hopgrounds in Farnham.