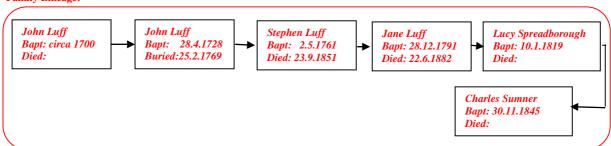

**Family Lineage:** 

Philip Sumner was born in Walworth, Surrey in 1877. He is the son of Charles and Mary Ann Sumner.

The 1881 Census shows Philip, aged 4, living with his family at 5 Alder Street, Camberwell.