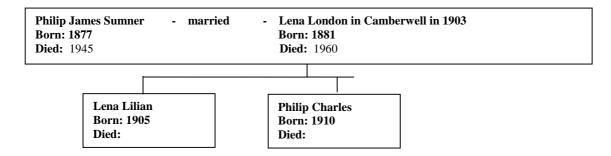

**Family Lineage:** 

Philip Sumner was born in Walworth, Surrey in 1877. He is the son of Charles and Mary Ann Sumner.

The 1881 Census shows Philip, aged 4, living with his family at 5 Alder Street, Camberwell.