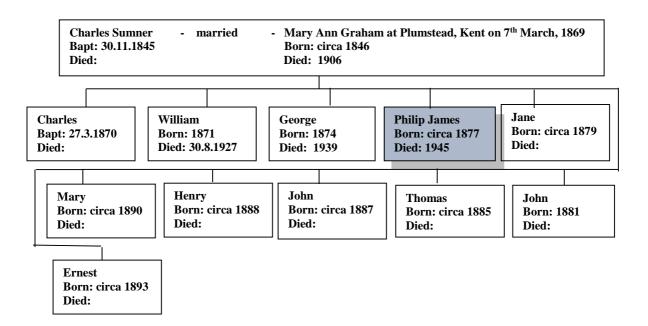

**Family Lineage:** 

Philip Sumner was born in Walworth, Surrey in 1877. He is the son of Charles and Mary Ann Sumner.

The 1881 Census shows Philip, aged 4, living with his family at 5 Alder Street, Camberwell.