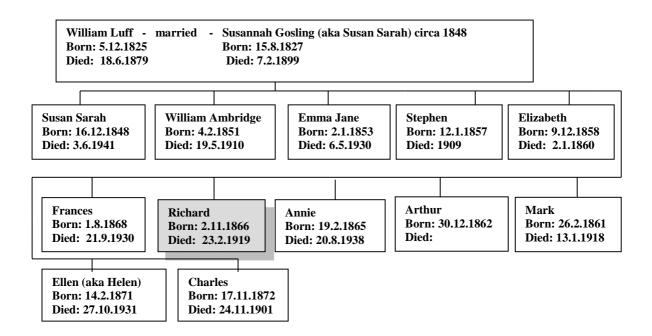

## **Richard Luff 1866 - 1919**

(The author's 2<sup>nd</sup> Cousin thrice removed) Web-site: www.mike-jl.co.uk

**Family Lineage:** 

Richard was born in Guernsey on  $2^{nd}$  November, 1866 (Source: International Genealogical Index). He is the son of William and Susannah Luff.

Continued.....

The 1871 Census shows Richard, aged 4, living with his family at 12, Mansell Street, St Peter Port.

| 1     | Pols Port                    |               | 7.4                                 | d or Isle of                     |          |           | For Peter Port-                 | Village of          | •                                                                 |
|-------|------------------------------|---------------|-------------------------------------|----------------------------------|----------|-----------|---------------------------------|---------------------|-------------------------------------------------------------------|
| 2n of |                              | HOUSES<br>In- | NAME and Surrance of each<br>Person | RELATION<br>to Head of<br>Femily | CON-     | AGE<br>of | Hank, Profession, or OCCUPATION | MHERE BORR          | 1. Deaf-and-Dumb<br>2. Blipd<br>3. Imbeelle or Idio<br>4. Lunatio |
| 3/    | 18 Continued                 |               | Selina Same                         | Lodge                            | Mount    | 1.32      | Charman                         | Gleente - State Tat |                                                                   |
| 32    | No., accessionate            |               | Mary Faulknes                       | Head                             | bilar    | 49        |                                 | Beland              |                                                                   |
|       |                              |               | Richard Yaulkness                   | Son                              | luni     | 18        | Frinter.                        | Guerntey - Pele Ter | /                                                                 |
|       |                              |               | George Faullens                     | Som                              | -        | 14        | Black & mill                    | de de-              | -                                                                 |
|       |                              |               | Edenie Zaullen                      | Sow                              |          | 11        | Scholan                         | de de               | -                                                                 |
|       |                              |               | Michael Fauther                     | Lone                             |          | 7         | a-                              | de de               |                                                                   |
|       |                              |               | Ellen Zaulken                       | Daus                             |          | 1         | de                              | d. d.               |                                                                   |
|       |                              |               | Seune                               | Lodgen                           | , Can    | 202       | turmitant                       | Chrylane            |                                                                   |
| 33    |                              |               | Charles Claments                    | Head                             | delay    | 40        | Laboure                         | lagland             | -                                                                 |
|       |                              |               | deary Ann Clement                   | hije                             | Mar      | .20       |                                 | Seley - 12 Helins   |                                                                   |
| 34    | 12 (4) Mandele Sheet         | 1             | William Luft                        | Hear                             | Mas      | 145       | Cabinet dealler Conflying       | lagland             | -                                                                 |
|       |                              |               | Lusaw Lug                           | hile                             | dela     | 43        | 6 man 40 boye                   | Alderry             |                                                                   |
|       | and the second second second |               | Salaw Left                          | Waren !                          | len      | 20        | lehholstein                     | Gleensty - A Peter  | 1                                                                 |
|       |                              |               | William Life                        | Som                              | lection  | 120       | Chold the                       | h h                 |                                                                   |
|       |                              | 1             | Emma Leff                           | 10am                             | luni     | 14        | Drewmatter                      | h- d-               | -                                                                 |
|       |                              |               | Stephen Left                        | Pou                              | 1        | 14        | Calinat de allen apprentie      | de de               |                                                                   |
|       |                              |               | diarte luge                         | o ou                             |          | 10        | Scholan.                        | de de               | -                                                                 |
|       |                              |               | Athe Last                           | den                              | 1        | 8         | 2,-                             | de de               | -                                                                 |
|       |                              |               | Annie Luft                          | Dawn                             |          | 6         | 16                              | the de-             |                                                                   |
|       |                              |               | Richard Luft                        | Low                              |          | 4         |                                 | de de               |                                                                   |
|       |                              |               | Frances Luff                        | Dans                             | 1        | 2         |                                 | de de               |                                                                   |
|       |                              |               | Illen Lugg                          | Dann                             | 1        | 21        |                                 | - a d.              |                                                                   |
| 35    | 14, Mandell .                | 1             | John W. H. Valpied                  | Hear                             | Mide     | X         | Zatowen                         | do- de-             |                                                                   |
|       |                              |               | John Selling Palpier                | Butten                           | Acust    | 02        | de                              | the do              |                                                                   |
|       |                              |               | and Ho talpice                      | Butte                            | Anni     | **        | Lever                           | de de               |                                                                   |
|       | Total of Houses.             | 2             | Total                               | of Males and                     | Females. | 11/11     |                                 |                     |                                                                   |

| Name         | Position<br>In House | State   | Age/Sex      | Employment                               | Birth Place |
|--------------|----------------------|---------|--------------|------------------------------------------|-------------|
| William Luff |                      | Married | 45 Male      | Cabinet maker employing 6 men and 3 boys | England     |
| Susan Luff   | Wife                 | Married | 43 F/male    |                                          | Alderney    |
| Susan Luff   | Daughter             |         | 22 F/male    | Upholsterer                              | Guernsey    |
| William Luff | f Son                |         | 20 Male      | Upholsterer                              | Guernsey    |
| Emma Luff    | Daughter             |         | 17 F/male    | Dressmaker                               | Guernsey    |
| Stephen Luff | f Son                |         | 14 Male      | Cabinet maker apprentice                 | Guernsey    |
| Mark Luff    | Son                  |         | 10 Male      | Scholar                                  | Guernsey    |
| Arthur Luff  | Son                  |         | 8 Male       | Scholar                                  | Guernsey    |
| Annie Luff   | Daughter             |         | 6 F/male     | Scholar                                  | Guernsey    |
| Richard Luff | Son                  |         | 4 Male       |                                          | Guernsey    |
| Frances      | Daughter             |         | 2 F/male     |                                          | Guernsey    |
| Ellen        | Daughter             | 2       | 2mths F/male |                                          | Guernsey    |