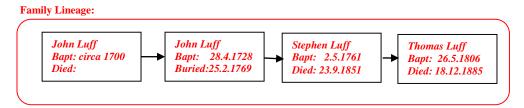

Continued.....

Sarah Anne lost her mother Elizabeth sometime between 1836 and 1841.

The 1841 Census shows Sarah, aged 9, living with her father Thomas (presumably widowed) and living in Chertsey, Surrey. Also living in the property was Sarah's sister, Lucy aged 6, and her uncle John Luff.

Continued.....

Sarah's father, Thomas, remarried and had a further family with his new wife Ann.

Sarah's father, Thomas Luff died on 18<sup>th</sup> December, 1885. He was living at Paradise Place, Westfield, Barnes at the time of his death.