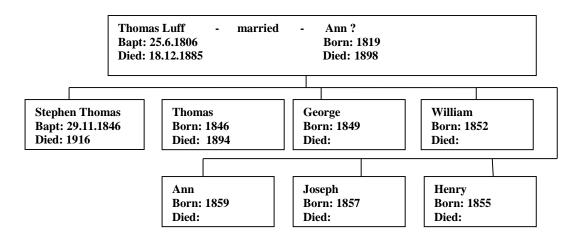

Continued.....

Sarah's father, Thomas, remarried and had a further family with his new wife Ann.

Sarah's father, Thomas Luff died on 18<sup>th</sup> December, 1885. He was living at Paradise Place, Westfield, Barnes at the time of his death.