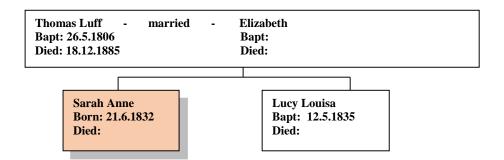

## Web page www.mike-jl.co.uk

Sarah Anne Luff was born on 21<sup>st</sup> June, 1832. She was the daughter of Thomas and Elizabeth Luff, and was baptised at Richmond, Surrey on 11<sup>th</sup> July, 1832.

Continued.....

Sarah Anne lost her mother Elizabeth sometime between 1836 and 1841.

The 1841 Census shows Sarah, aged 9, living with her father Thomas (presumably widowed) and living in Chertsey, Surrey. Also living in the property was Sarah's sister, Lucy aged 6, and her uncle John Luff.

Continued.....

Sarah's father, Thomas, remarried and had a further family with his new wife Ann.

Sarah's father, Thomas Luff died on 18<sup>th</sup> December, 1885. He was living at Paradise Place, Westfield, Barnes at the time of his death.