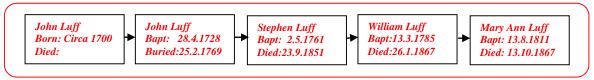

## **Family Lineage:**

Sarah was baptised in Farnham on 3rd November, 1844. She was the daughter of Mary Ann and Charles Orford.

Continued.....

The~1851~censuses~shows~Sarah,~aged~6,~at~school.~She~was~living~with~the~family~in~East~Street, Farnham.